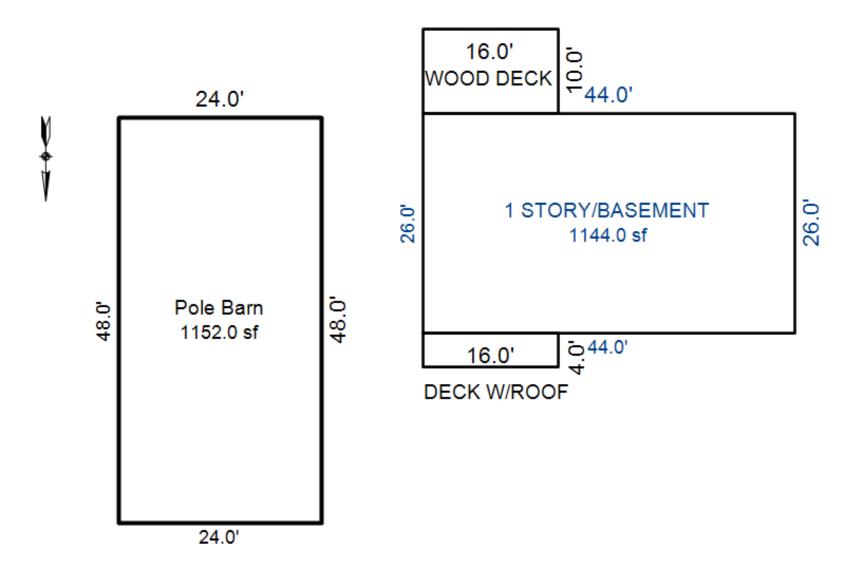

| in deemed reliable but r                                                                                    | ot guaranteed***                                                                                                                                       |                                                                                                                         |                                                                                                                                                                                                                                  |                                                                                                                                                  |



<sup>\*\*\*</sup> Information herein deemed reliable but not guaranteed\*\*\*

| Parcel Number: 009-017-00                              | 7-80                                | Jurisdicti                                                                                       | on: LAKE TOW  | ISHIP        |               | County: Missaukee  |                   | Printed on         |         | 04/24/2018       |
|--------------------------------------------------------|-------------------------------------|--------------------------------------------------------------------------------------------------|---------------|--------------|---------------|--------------------|-------------------|--------------------|---------|------------------|
| Grantor