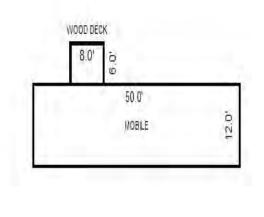

|                                         |
|                         |                       | Lump Sum Items:       |                                                                   |                                         |
| Chimney: Metal          |                       |                       |                                                                   |                                         |
|                         |                       |                       |                                                                   |                                         |
|                         |                       |                       |                                                                   |                                         |





Sketch by Apex IVTI

Residential Building 2 of 2

# Parcel Number: 009-016-024-60

Printed on

04/24/2018

| Building Type                                                                                                                                                                                                                                                                                                                                                                                                                     | (3) Roof (cont.)