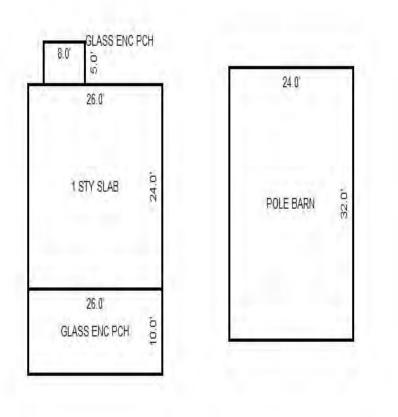

# Parcel Number: 009-016-001-00

Printed on

04/24/2018

| Building Type                                                                                                                                                                                                                                                                                                                                                                                                                                                                                                                                                                                                                                                                             | (3) Roof (cont.)                                                                                                                                                                                                                                                                                                                                                                                                                                                                                                                                                                                             | (11) Heating/Cooling                                                                                                                                                                                                                                                                                                                                                                                                                                                                                                                                                                                                                                                                                                                                                                                                                                                                                                                                           | (15) Built-ins                                                                                                                                                                                                                                                                                                                                                                                                                                                                  | (15) Fireplaces                                                                                                                                                                                                                                      | (16) Porches/Decks                                                                                                          | (17) Garage                                                                                                                                                                                                             |
|-------------------------------------------------------------------------------------------------------------------------------------------------------------------------------------------------------------------------------------------------------------------------------------------------------------------------------------------------------------------------------------------------------------------------------------------------------------------------------------------------------------------------------------------------------------------------------------------------------------------------------------------------------------------------------------------|--------------------------------------------------------------------------------------------------------------------------------------------------------------------------------------------------------------------------------------------------------------------------------------------------------------------------------------------------------------------------------------------------------------------------------------------------------------------------------------------------------------------------------------------------------------------------------------------------------------|----------------------------------------------------------------------------------------------------------------------------------------------------------------------------------------------------------------------------------------------------------------------------------------------------------------------------------------------------------------------------------------------------------------------------------------------------------------------------------------------------------------------------------------------------------------------------------------------------------------------------------------------------------------------------------------------------------------------------------------------------------------------------------------------------------------------------------------------------------------------------------------------------------------------------------------------------------------|---------------------------------------------------------------------------------------------------------------------------------------------------------------------------------------------------------------------------------------------------------------------------------------------------------------------------------------------------------------------------------------------------------------------------------------------------------------------------------|------------------------------------------------------------------------------------------------------------------------------------------------------------------------------------------------------------------------------------------------------|-----------------------------------------------------------------------------------------------------------------------------|-------------------------------------------------------------------------------------------------------------------------------------------------------------------------------------------------------------------------|
| X Single Family<br>Mobile Home<br>Town Home<br>Duplex<br>A-Frame<br>X Wood Frame<br>Building Style:<br>1S<br>Yr Built Remodeled<br>1975 0<br>Condition: Average                                                                                                                                                                                                                                                                                                                                                                                                                                                                                                                           | Eavestrough<br>Insulation         0         Front Overhang         0         0         0         0         0         0         0         0         0         0         0         0         0         0         0         0         0         0         0         0         0         0         0         0         0         0         0         0         0         0         0         0         0         0         0         0         0         0         0         0         0         0         0         0         0         0         0         0         0         0         0         0         0 | XGas<br>WoodOil<br>CoalElec.<br>SteamForced Air w/o DuctsXForced Air w/ DuctsForced Hot WaterElectric BaseboardElec. Ceil. Radiant<br>Radiant (in-floor)Electric Wall HeatSpace Heater<br>Wall/Floor Furnace<br>Forced Heat & Cool<br>Heat Pump<br>No Heating/Cooling                                                                                                                                                                                                                                                                                                                                                                                                                                                                                                                                                                                                                                                                                          | 1 Appliance Allow.<br>Cook Top<br>Dishwasher<br>Garbage Disposal<br>Bath Heater<br>Vent Fan<br>Hot Tub<br>Unvented Hood<br>Vented Hood<br>Intercom<br>Jacuzzi Tub<br>Jacuzzi repl.Tub<br>Oven<br>Microwave<br>Standard Range                                                                                                                                                                                                                                                    | Interior 1 Story<br>Interior 2 Story<br>2nd/Same Stack<br>Two Sided<br>Exterior 1 Story<br>Exterior 2 Story<br>Prefab 1 Story<br>Prefab 2 Story<br>Heat Circulator<br>Raised Hearth<br>Wood Stove<br>Direct-Vented Ga<br>Class: CD<br>Effec. Age: 35 | Area Type<br>16 CPP<br>16 CPP                                                                                               | Year Built:<br>Car Capacity:<br>Class:<br>Exterior:<br>Brick Ven.:<br>Stone Ven.:<br>Common Wall:<br>Foundation:<br>Finished ?:<br>Auto. Doors:<br>Mech. Doors:<br>Area:<br>% Good:<br>Storage Area:<br>No Conc. Floor: |
| Room List<br>Basement<br>1st Floor<br>2nd Floor                                                                                                                                                                                                                                                                                                                                                                                                                                                                                                                                                                                                                                           | (5) Floors<br>Kitchen:<br>Other:<br>Other:                                                                                                                                                                                                                                                                                                                                                                                                                                                                                                                                                                   | Central Air<br>Wood Furnace<br>(12) Electric<br>100 Amps Service                                                                                                                                                                                                                                                                                                                                                                                                                                                                                                                                                                                                                                                                                                                                                                                                                                                                                               | Standard Range<br>Self Clean Range<br>Sauna<br>Trash Compactor<br>Central Vacuum<br>Security System                                                                                                                                                                                                                                                                                                                                                                             | Floor Area: 1008<br>Total Base Cost: 81,2<br>Total Base New : 112<br>Total Depr Cost: 70,9<br>Estimated T.C.V: 69,2                                                                                                                                  | ,182 E.C.F.<br>571 X 0.980                                                                                                  | Bsmnt Garage:<br>Carport Area:<br>Roof:                                                                                                                                                                                 |
| 3       Bedrooms         3       Bedrooms         (1)       Exterior         X       Wood/Shingle         Aluminum/Vinyl       Brick         Insulation       (2)         (2)       Windows         X       Avg.         X       Avg.         Few       X         Many       Large         X       Avg.         Few       X         Mood Sash       Metal Sash         Vinyl Sash       X         Double Hung       Horiz. Slide         Casement       Double Glass         Patio Doors       Storms & Screens         (3)       Roof         X       Gable       Gambrel         Hip       Mansard         Flat       Shed         X       Asphalt Shingle         Chimney:       Block |                                                                                                                                                                                                                                                                                                                                                                                                                                                                                                                                                                                                              | No./Qual. of Fixtures         Ex.       X       Ord.       Min         No. of Elec. Outlets         Many       X       Ave.       Few         (13)       Plumbing       1       Average Fixture(s)         2       3       Fixture Bath         2       3       Fixture Bath         2       3       Fixture Bath         2       6       Few         0       1       Average Fixture(s)         2       3       Fixture Bath         2       5       Fixture Bath         2       6       Few         0       9       Plumbing         Softener, Auto       Softener, Manual         Solar       Water Heat         No       Plumbing         Extra       Solar         Separate       Shower         Ceramic       Tile         Ceramic       Tile         Solar       Separate         Solar       Vent         (14)       Water/Sewer         Public       Water         Public       Septic         1       1000       Gal         2000       Gal       S | Stories Exterior<br>1 Story Siding<br>Other Additions/Adjus<br>Walk out Basement D<br>(13) Plumbing<br>Average Fixture(s)<br>3 Fixture Bath<br>(14) Water/Sewer<br>Well, 50 Feet<br>1000 Gal Septic<br>(15) Built-Ins & Fire<br>Appliance Allowance<br>(16) Porches<br>CPP, Standard<br>CPP, Standard<br>Phy/Ab.Phy/Func/Econ/<br>Separately Depreciate<br>(9) Basement Finish<br>Basement Recreation<br>County Multiplier = 1<br>Phy/Ab.Phy/Func/Econ/<br>ECF (416 RESIDENTIAL | Basement 59.23<br>Stments<br>Door(s)<br>Pplaces<br>Comb.%Good= 65/100/10<br>rd Items:<br>A Finish<br>38 =><br>Comb.%Good= 50/100/10                                                                                                                  | Rate<br>700.00<br>630.00<br>1975.00<br>1575.00<br>2895.00<br>1415.00<br>33.05<br>33.05<br>00/100/65.0, Depr<br>11.25<br>Cos | 1008 59,704<br>Size Cost<br>1 700<br>1 630<br>1 1,975<br>1 1,575<br>1 2,895<br>1 1,415<br>16 529<br>16 529<br>16 529<br>16 529<br>.Cost = 62,746<br>1008 11,340<br>t New = 15,649<br>.Cost = 7,825<br>Cost = 70,571     |