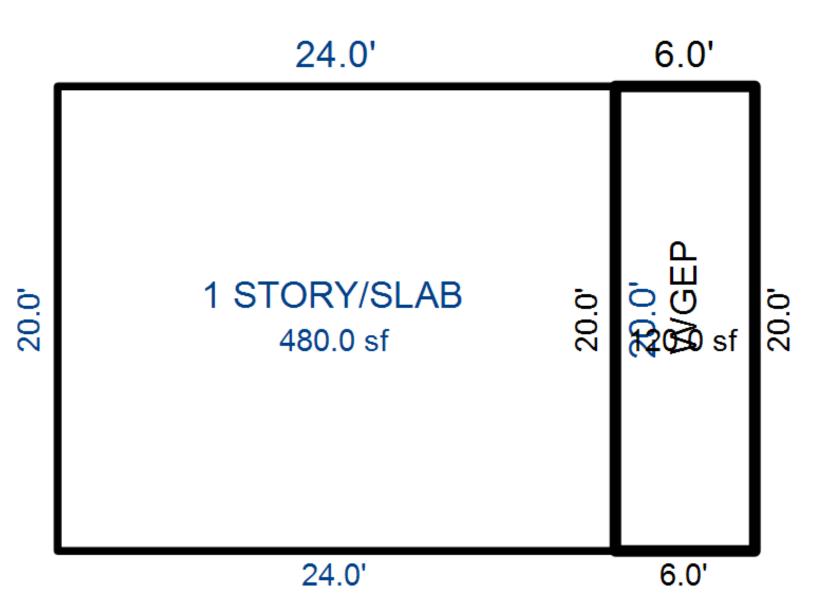

Lump Sum Items: | Security SystemStories Exterior Foundation Rate Bsmnt-Adj Heat-Adj Size Cost1 Story Siding Slab 59.39 -11.34 -1.89 480 22,157Other Additions/Adjustments Rate Size Cost(13) PlumbingAverage Fixture(s) 525.00 1 525(14) Water/SewerWell, 50 Feet 1575.00 1 1,5751000 Gal Septic 2720.00 1 2,720(15) Built-Ins & FireplacesAppliance Allowance 1235.00 1 1,235(16) PorchesWGEP (1 Story), Shallow 31.90 120 3,828Phy/Ab.Phy/Func/Econ/Comb.%Good= 60/100/100/60.0, Depr.Cost = 26,529ECF (4091 SEELEY & ROOSTED RD AREA) 0.900 => TCV of Bldg: 1 = 23,876                                                                                                                                                                                                                                                |



| Parcel Number: 009-018-008                                                                                                                                                                                                                          | -97              | Juris                                          | sdiction:                                                                                                                    | LAKE TOW                       | NSHIP        | (             | County: Missaukee                        |                   | Printed on               |         | 04/24/2018       |
|---------------------------------------------------------------------------------------------------------------------------------------------------------------------------