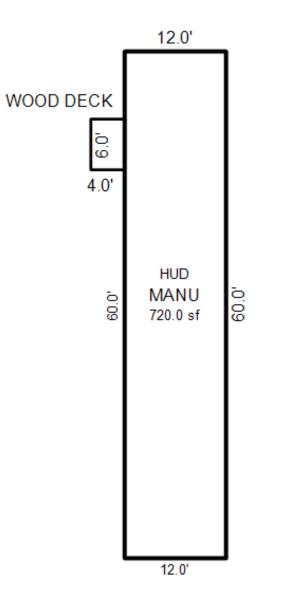

# Parcel Number: 009-016-001-00

Printed on

04/24/2018

| Building Type                                                                                                                                                                                                                                                                                                                                                                                                                                                                                                                                                                                                                                                                             | (3) Roof (cont.)                                                                                                                                                                                                                                                                                                                                                                                                                                                                                                                                                                                             | (11) Heating/Cooling                                                                                                                                                                                                                                                                                                                                                                                                                                                                                                                                                                                                                                                                                                                                                                                                                                                                                                                                           | (15) Built-ins                                                                                                                                                                                                                                                                                                                                                                                                                                                                  | (15) Fireplaces                                                                                                                                                                                                                                      | (16) Porches/Decks                                                                                                          | (17) Garage                                                                                                                                                                                                             |
|-------------------------------------------------------------------------------------------------------------------------------------------------------------------------------------------------------------------------------------------------------------------------------------------------------------------------------------------------------------------------------------------------------------------------------------------------------------------------------------------------------------------------------------------------------------------------------------------------------------------------------------------------------------------------------------------|--------------------------------------------------------------------------------------------------------------------------------------------------------------------------------------------------------------------------------------------------------------------------------------------------------------------------------------------------------------------------------------------------------------------------------------------------------------------------------------------------------------------------------------------------------------------------------------------------------------|----------------------------------------------------------------------------------------------------------------------------------------------------------------------------------------------------------------------------------------------------------------------------------------------------------------------------------------------------------------------------------------------------------------------------------------------------------------------------------------------------------------------------------------------------------------------------------------------------------------------------------------------------------------------------------------------------------------------------------------------------------------------------------------------------------------------------------------------------------------------------------------------------------------------------------------------------------------|---------------------------------------------------------------------------------------------------------------------------------------------------------------------------------------------------------------------------------------------------------------------------------------------------------------------------------------------------------------------------------------------------------------------------------------------------------------------------------|------------------------------------------------------------------------------------------------------------------------------------------------------------------------------------------------------------------------------------------------------|-----------------------------------------------------------------------------------------------------------------------------|-------------------------------------------------------------------------------------------------------------------------------------------------------------------------------------------------------------------------|
| X Single Family<br>Mobile Home<br>Town Home<br>Duplex<br>A-Frame<br>X Wood Frame<br>Building Style:<br>1S<br>Yr Built Remodeled<br>1975 0<br>Condition: Average                                                                                                                                                                                                                                                                                                                                                                                                                                                                                                                           | Eavestrough<br>Insulation         0         Front Overhang         0         0         0         0         0         0         0         0         0         0         0         0         0         0         0         0         0         0         0         0         0         0         0         0         0         0         0         0         0         0         0         0         0         0         0         0         0         0         0         0         0         0         0         0         0         0         0         0         0         0         0         0         0 | XGas<br>WoodOil<br>CoalElec.<br>SteamForced Air w/o DuctsXForced Air w/ DuctsForced Hot WaterElectric BaseboardElec. Ceil. Radiant<br>Radiant (in-floor)Electric Wall HeatSpace Heater<br>Wall/Floor Furnace<br>Forced Heat & Cool<br>Heat Pump<br>No Heating/Cooling                                                                                                                                                                                                                                                                                                                                                                                                                                                                                                                                                                                                                                                                                          | 1 Appliance Allow.<br>Cook Top<br>Dishwasher<br>Garbage Disposal<br>Bath Heater<br>Vent Fan<br>Hot Tub<br>Unvented Hood<br>Vented Hood<br>Intercom<br>Jacuzzi Tub<br>Jacuzzi repl.Tub<br>Oven<br>Microwave<br>Standard Range                                                                                                                                                                                                                                                    | Interior 1 Story<br>Interior 2 Story<br>2nd/Same Stack<br>Two Sided<br>Exterior 1 Story<br>Exterior 2 Story<br>Prefab 1 Story<br>Prefab 2 Story<br>Heat Circulator<br>Raised Hearth<br>Wood Stove<br>Direct-Vented Ga<br>Class: CD<br>Effec. Age: 35 | Area Type<br>16 CPP<br>16 CPP                                                                                               | Year Built:<br>Car Capacity:<br>Class:<br>Exterior:<br>Brick Ven.:<br>Stone Ven.:<br>Common Wall:<br>Foundation:<br>Finished ?:<br>Auto. Doors:<br>Mech. Doors:<br>Area:<br>% Good:<br>Storage Area:<br>No Conc. Floor: |
| Room List<br>Basement<br>1st Floor<br>2nd Floor                                                                                                                                                                                                                                                                                                                                                                                                                                                                                                                                                                                                                                           | (5) Floors<br>Kitchen:<br>Other:<br>Other:                                                                                                                                                                                                                                                                                                                                                                                                                                                                                                                                                                   | Central Air<br>Wood Furnace<br>(12) Electric<br>100 Amps Service                                                                                                                                                                                                                                                                                                                                                                                                                                                                                                                                                                                                                                                                                                                                                                                                                                                                                               | Standard Range<br>Self Clean Range<br>Sauna<br>Trash Compactor<br>Central Vacuum<br>Security System                                                                                                                                                                                                                                                                                                                                                                             | Floor Area: 1008<br>Total Base Cost: 81,2<br>Total Base New : 112<br>Total Depr Cost: 70,9<br>Estimated T.C.V: 69,2                                                                                                                                  | ,182 E.C.F.<br>571 X 0.980                                                                                                  | Bsmnt Garage:<br>Carport Area:<br>Roof:                                                                                                                                                                                 |
| 3       Bedrooms         3       Bedrooms         (1)       Exterior         X       Wood/Shingle         Aluminum/Vinyl       Brick         Insulation       (2)         (2)       Windows         X       Avg.         X       Avg.         Few       X         Many       Large         X       Avg.         Few       X         Mood Sash       Metal Sash         Vinyl Sash       X         Double Hung       Horiz. Slide         Casement       Double Glass         Patio Doors       Storms & Screens         (3)       Roof         X       Gable       Gambrel         Hip       Mansard         Flat       Shed         X       Asphalt Shingle         Chimney:       Block |                                                                                                                                                                                                                                                                                                                                                                                                                                                                                                                                                                                                              | No./Qual. of Fixtures         Ex.       X       Ord.       Min         No. of Elec. Outlets         Many       X       Ave.       Few         (13)       Plumbing       1       Average Fixture(s)         2       3       Fixture Bath         2       3       Fixture Bath         2       3       Fixture Bath         2       6       Few         0       1       Average Fixture(s)         2       3       Fixture Bath         2       5       Fixture Bath         2       6       Few         0       9       Plumbing         Softener, Auto       Softener, Manual         Solar       Water Heat         No       Plumbing         Extra       Solar         Separate       Shower         Ceramic       Tile         Ceramic       Tile         Solar       Separate         Solar       Vent         (14)       Water/Sewer         Public       Water         Public       Septic         1       1000       Gal         2000       Gal       S | Stories Exterior<br>1 Story Siding<br>Other Additions/Adjus<br>Walk out Basement D<br>(13) Plumbing<br>Average Fixture(s)<br>3 Fixture Bath<br>(14) Water/Sewer<br>Well, 50 Feet<br>1000 Gal Septic<br>(15) Built-Ins & Fire<br>Appliance Allowance<br>(16) Porches<br>CPP, Standard<br>CPP, Standard<br>Phy/Ab.Phy/Func/Econ/<br>Separately Depreciate<br>(9) Basement Finish<br>Basement Recreation<br>County Multiplier = 1<br>Phy/Ab.Phy/Func/Econ/<br>ECF (416 RESIDENTIAL | Basement 59.23<br>Stments<br>Door(s)<br>Pplaces<br>Comb.%Good= 65/100/10<br>rd Items:<br>A Finish<br>38 =><br>Comb.%Good= 50/100/10                                                                                                                  | Rate<br>700.00<br>630.00<br>1975.00<br>1575.00<br>2895.00<br>1415.00<br>33.05<br>33.05<br>00/100/65.0, Depr<br>11.25<br>Cos | 1008 59,704<br>Size Cost<br>1 700<br>1 630<br>1 1,975<br>1 1,575<br>1 2,895<br>1 1,415<br>16 529<br>16 529<br>16 529<br>16 529<br>.Cost = 62,746<br>1008 11,340<br>t New = 15,649<br>.Cost = 7,825<br>Cost = 70,571     |