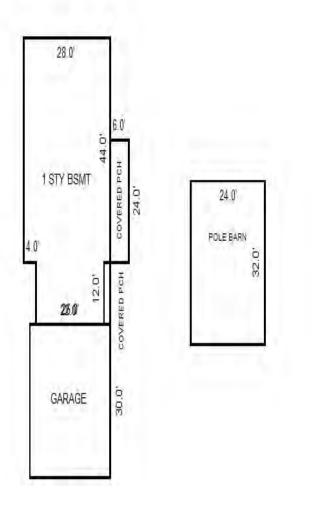

# Parcel Number: 009-016-001-00

Printed on

04/24/2018

| Building Type                                                                                                                                                                                                                                                                                                                                                                                                                                                                                                                                                                                                                                                                             | (3) Roof (cont.)                                                                                                                                                                                                                                                                                                                                                                                                                                                                                                                                                                                             | (11) Heating/Cooling                                                                                                                                                                                                                                                                                                                                                                                                                                                                                                                                                                                                                                                                                                                                                                                                                                                                                                                                           | (15) Built-ins                                                                                                                                                                                                                                                                                                                                                                                                                                                                  | (15) Fireplaces                                                                                                                                                                                                                                      | (16) Porches/Decks                                                                                                          | (17) Garage                                                                                                                                                                                                             |
|-------------------------------------------------------------------------------------------------------------------------------------------------------------------------------------------------------------------------------------------------------------------------------------------------------------------------------------------------------------------------------------------------------------------------------------------------------------------------------------------------------------------------------------------------------------------------------------------------------------------------------------------------------------------------------------------|--------------------------------------------------------------------------------------------------------------------------------------------------------------------------------------------------------------------------------------------------------------------------------------------------------------------------------------------------------------------------------------------------------------------------------------------------------------------------------------------------------------------------------------------------------------------------------------------------------------|----------------------------------------------------------------------------------------------------------------------------------------------------------------------------------------------------------------------------------------------------------------------------------------------------------------------------------------------------------------------------------------------------------------------------------------------------------------------------------------------------------------------------------------------------------------------------------------------------------------------------------------------------------------------------------------------------------------------------------------------------------------------------------------------------------------------------------------------------------------------------------------------------------------------------------------------------------------|---------------------------------------------------------------------------------------------------------------------------------------------------------------------------------------------------------------------------------------------------------------------------------------------------------------------------------------------------------------------------------------------------------------------------------------------------------------------------------|------------------------------------------------------------------------------------------------------------------------------------------------------------------------------------------------------------------------------------------------------|-----------------------------------------------------------------------------------------------------------------------------|-------------------------------------------------------------------------------------------------------------------------------------------------------------------------------------------------------------------------|
| X Single Family<br>Mobile Home<br>Town Home<br>Duplex<br>A-Frame<br>X Wood Frame<br>Building Style:<br>1S<br>Yr Built Remodeled<br>1975 0<br>Condition: Average                                                                                                                                                                                                                                                                                                                                                                                                                                                                                                                           | Eavestrough<br>Insulation         0         Front Overhang         0         0         0         0         0         0         0         0         0         0         0         0         0         0         0         0         0         0         0         0         0         0         0         0         0         0         0         0         0         0         0         0         0         0         0         0         0         0         0         0         0         0         0         0         0         0         0         0         0         0         0         0         0 | XGas<br>WoodOil<br>CoalElec.<br>SteamForced Air w/o DuctsXForced Air w/ DuctsForced Hot WaterElectric BaseboardElec. Ceil. Radiant<br>Radiant (in-floor)Electric Wall HeatSpace Heater<br>Wall/Floor Furnace<br>Forced Heat & Cool<br>Heat Pump<br>No Heating/Cooling                                                                                                                                                                                                                                                                                                                                                                                                                                                                                                                                                                                                                                                                                          | 1 Appliance Allow.<br>Cook Top<br>Dishwasher<br>Garbage Disposal<br>Bath Heater<br>Vent Fan<br>Hot Tub<br>Unvented Hood<br>Vented Hood<br>Intercom<br>Jacuzzi Tub<br>Jacuzzi repl.Tub<br>Oven<br>Microwave<br>Standard Range                                                                                                                                                                                                                                                    | Interior 1 Story<br>Interior 2 Story<br>2nd/Same Stack<br>Two Sided<br>Exterior 1 Story<br>Exterior 2 Story<br>Prefab 1 Story<br>Prefab 2 Story<br>Heat Circulator<br>Raised Hearth<br>Wood Stove<br>Direct-Vented Ga<br>Class: CD<br>Effec. Age: 35 | Area Type<br>16 CPP<br>16 CPP                                                                                               | Year Built:<br>Car Capacity:<br>Class:<br>Exterior:<br>Brick Ven.:<br>Stone Ven.:<br>Common Wall:<br>Foundation:<br>Finished ?:<br>Auto. Doors:<br>Mech. Doors:<br>Area:<br>% Good:<br>Storage Area:<br>No Conc. Floor: |
| Room List<br>Basement<br>1st Floor<br>2nd Floor                                                                                                                                                                                                                                                                                                                                                                                                                                                                                                                                                                                                                                           | (5) Floors<br>Kitchen:<br>Other:<br>Other:                                                                                                                                                                                                                                                                                                                                                                                                                                                                                                                                                                   | Central Air<br>Wood Furnace<br>(12) Electric<br>100 Amps Service                                                                                                                                                                                                                                                                                                                                                                                                                                                                                                                                                                                                                                                                                                                                                                                                                                                                                               | Standard Range<br>Self Clean Range<br>Sauna<br>Trash Compactor<br>Central Vacuum<br>Security System                                                                                                                                                                                                                                                                                                                                                                             | Floor Area: 1008<br>Total Base Cost: 81,2<br>Total Base New : 112<br>Total Depr Cost: 70,9<br>Estimated T.C.V: 69,2                                                                                                                                  | ,182 E.C.F.<br>571 X 0.980                                                                                                  | Bsmnt Garage:<br>Carport Area:<br>Roof:                                                                                                                                                                                 |
| 3       Bedrooms         3       Bedrooms         (1)       Exterior         X       Wood/Shingle         Aluminum/Vinyl       Brick         Insulation       (2)         (2)       Windows         X       Avg.         X       Avg.         Few       X         Many       Large         X       Avg.         Few       X         Mood Sash       Metal Sash         Vinyl Sash       X         Double Hung       Horiz. Slide         Casement       Double Glass         Patio Doors       Storms & Screens         (3)       Roof         X       Gable       Gambrel         Hip       Mansard         Flat       Shed         X       Asphalt Shingle         Chimney:       Block |                                                                                                                                                                                                                                                                                                                                                                                                                                                                                                                                                                                                              | No./Qual. of Fixtures         Ex.       X       Ord.       Min         No. of Elec. Outlets         Many       X       Ave.       Few         (13)       Plumbing       1       Average Fixture(s)         2       3       Fixture Bath         2       3       Fixture Bath         2       3       Fixture Bath         2       6       Few         0       1       Average Fixture(s)         2       3       Fixture Bath         2       5       Fixture Bath         2       6       Few         0       9       Plumbing         Softener, Auto       Softener, Manual         Solar       Water Heat         No       Plumbing         Extra       Solar         Separate       Shower         Ceramic       Tile         Ceramic       Tile         Solar       Separate         Solar       Vent         (14)       Water/Sewer         Public       Water         Public       Septic         1       1000       Gal         2000       Gal       S | Stories Exterior<br>1 Story Siding<br>Other Additions/Adjus<br>Walk out Basement D<br>(13) Plumbing<br>Average Fixture(s)<br>3 Fixture Bath<br>(14) Water/Sewer<br>Well, 50 Feet<br>1000 Gal Septic<br>(15) Built-Ins & Fire<br>Appliance Allowance<br>(16) Porches<br>CPP, Standard<br>CPP, Standard<br>Phy/Ab.Phy/Func/Econ/<br>Separately Depreciate<br>(9) Basement Finish<br>Basement Recreation<br>County Multiplier = 1<br>Phy/Ab.Phy/Func/Econ/<br>ECF (416 RESIDENTIAL | Basement 59.23<br>Stments<br>Door(s)<br>Pplaces<br>Comb.%Good= 65/100/10<br>rd Items:<br>A Finish<br>38 =><br>Comb.%Good= 50/100/10                                                                                                                  | Rate<br>700.00<br>630.00<br>1975.00<br>1575.00<br>2895.00<br>1415.00<br>33.05<br>33.05<br>00/100/65.0, Depr<br>11.25<br>Cos | 1008 59,704<br>Size Cost<br>1 700<br>1 630<br>1 1,975<br>1 1,575<br>1 2,895<br>1 1,415<br>16 529<br>16 529<br>16 529<br>16 529<br>.Cost = 62,746<br>1008 11,340<br>t New = 15,649<br>.Cost = 7,825<br>Cost = 70,571     |