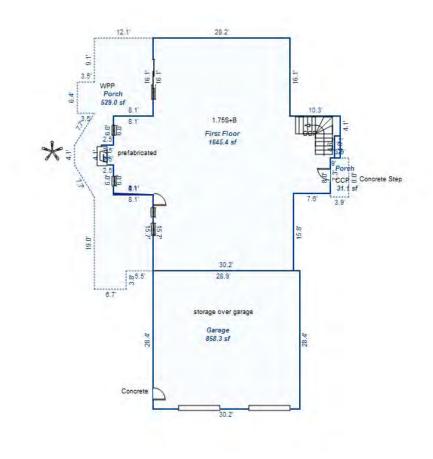

# Parcel Number: 009-016-001-00

Printed on

04/24/2018

| Building Type                                                                                                                                                                                                                                                                                                                                                                                                                                                                                                                                                                                                                                                                             | (3) Roof (cont.)                                                                                                                                                                                                                                                                                                                                                                                                                                                                                                                                                                                             | (11) Heating/Cooling                                                                                                                                                                                                                                                                                                                                                                                                                                                                                                                                                                                                                                                                                                                                                                                                                                                                                                                                           | (15) Built-ins                                                                                                                                                                                                                                                                                                                                                                                                                                                                  | (15) Fireplaces                                                                                                                                                                                                                                      | (16) Porches/Decks                                                                                                          | (17) Garage                                                                                                                                                                                                             |
|-------------------------------------------------------------------------------------------------------------------------------------------------------------------------------------------------------------------------------------------------------------------------------------------------------------------------------------------------------------------------------------------------------------------------------------------------------------------------------------------------------------------------------------------------------------------------------------------------------------------------------------------------------------------------------------------|--------------------------------------------------------------------------------------------------------------------------------------------------------------------------------------------------------------------------------------------------------------------------------------------------------------------------------------------------------------------------------------------------------------------------------------------------------------------------------------------------------------------------------------------------------------------------------------------------------------|----------------------------------------------------------------------------------------------------------------------------------------------------------------------------------------------------------------------------------------------------------------------------------------------------------------------------------------------------------------------------------------------------------------------------------------------------------------------------------------------------------------------------------------------------------------------------------------------------------------------------------------------------------------------------------------------------------------------------------------------------------------------------------------------------------------------------------------------------------------------------------------------------------------------------------------------------------------|---------------------------------------------------------------------------------------------------------------------------------------------------------------------------------------------------------------------------------------------------------------------------------------------------------------------------------------------------------------------------------------------------------------------------------------------------------------------------------|------------------------------------------------------------------------------------------------------------------------------------------------------------------------------------------------------------------------------------------------------|-----------------------------------------------------------------------------------------------------------------------------|-------------------------------------------------------------------------------------------------------------------------------------------------------------------------------------------------------------------------|
| X Single Family<br>Mobile Home<br>Town Home<br>Duplex<br>A-Frame<br>X Wood Frame<br>Building Style:<br>1S<br>Yr Built Remodeled<br>1975 0<br>Condition: Average                                                                                                                                                                                                                                                                                                                                                                                                                                                                                                                           | Eavestrough<br>Insulation         0         Front Overhang         0         0         0         0         0         0         0         0         0         0         0         0         0         0         0         0         0         0         0         0         0         0         0         0         0         0         0         0         0         0         0         0         0         0         0         0         0         0         0         0         0         0         0         0         0         0         0         0         0         0         0         0         0 | XGas<br>WoodOil<br>CoalElec.<br>SteamForced Air w/o DuctsXForced Air w/ DuctsForced Hot WaterElectric BaseboardElec. Ceil. Radiant<br>Radiant (in-floor)Electric Wall HeatSpace Heater<br>Wall/Floor Furnace<br>Forced Heat & Cool<br>Heat Pump<br>No Heating/Cooling                                                                                                                                                                                                                                                                                                                                                                                                                                                                                                                                                                                                                                                                                          | 1 Appliance Allow.<br>Cook Top<br>Dishwasher<br>Garbage Disposal<br>Bath Heater<br>Vent Fan<br>Hot Tub<br>Unvented Hood<br>Vented Hood<br>Intercom<br>Jacuzzi Tub<br>Jacuzzi repl.Tub<br>Oven<br>Microwave<br>Standard Range                                                                                                                                                                                                                                                    | Interior 1 Story<br>Interior 2 Story<br>2nd/Same Stack<br>Two Sided<br>Exterior 1 Story<br>Exterior 2 Story<br>Prefab 1 Story<br>Prefab 2 Story<br>Heat Circulator<br>Raised Hearth<br>Wood Stove<br>Direct-Vented Ga<br>Class: CD<br>Effec. Age: 35 | Area Type<br>16 CPP<br>16 CPP                                                                                               | Year Built:<br>Car Capacity:<br>Class:<br>Exterior:<br>Brick Ven.:<br>Stone Ven.:<br>Common Wall:<br>Foundation:<br>Finished ?:<br>Auto. Doors:<br>Mech. Doors:<br>Area:<br>% Good:<br>Storage Area:<br>No Conc. Floor: |
| Room List<br>Basement<br>1st Floor<br>2nd Floor                                                                                                                                                                                                                                                                                                                                                                                                                                                                                                                                                                                                                                           | (5) Floors<br>Kitchen:<br>Other:<br>Other:                                                                                                                                                                                                                                                                                                                                                                                                                                                                                                                                                                   | Central Air<br>Wood Furnace<br>(12) Electric<br>100 Amps Service                                                                                                                                                                                                                                                                                                                                                                                                                                                                                                                                                                                                                                                                                                                                                                                                                                                                                               | Standard Range<br>Self Clean Range<br>Sauna<br>Trash Compactor<br>Central Vacuum<br>Security System                                                                                                                                                                                                                                                                                                                                                                             | Floor Area: 1008<br>Total Base Cost: 81,2<br>Total Base New : 112<br>Total Depr Cost: 70,9<br>Estimated T.C.V: 69,2                                                                                                                                  | ,182 E.C.F.<br>571 X 0.980                                                                                                  | Bsmnt Garage:<br>Carport Area:<br>Roof:                                                                                                                                                                                 |
| 3       Bedrooms         3       Bedrooms         (1)       Exterior         X       Wood/Shingle         Aluminum/Vinyl       Brick         Insulation       (2)         (2)       Windows         X       Avg.         X       Avg.         Few       X         Many       Large         X       Avg.         Few       X         Mood Sash       Metal Sash         Vinyl Sash       X         Double Hung       Horiz. Slide         Casement       Double Glass         Patio Doors       Storms & Screens         (3)       Roof         X       Gable       Gambrel         Hip       Mansard         Flat       Shed         X       Asphalt Shingle         Chimney:       Block |                                                                                                                                                                                                                                                                                                                                                                                                                                                                                                                                                                                                              | No./Qual. of Fixtures         Ex.       X       Ord.       Min         No. of Elec. Outlets         Many       X       Ave.       Few         (13)       Plumbing       1       Average Fixture(s)         2       3       Fixture Bath         2       3       Fixture Bath         2       3       Fixture Bath         2       6       Few         0       1       Average Fixture(s)         2       3       Fixture Bath         2       5       Fixture Bath         2       6       Few         0       9       Plumbing         Softener, Auto       Softener, Manual         Solar       Water Heat         No       Plumbing         Extra       Solar         Separate       Shower         Ceramic       Tile         Ceramic       Tile         Solar       Separate         Solar       Vent         (14)       Water/Sewer         Public       Water         Public       Septic         1       1000       Gal         2000       Gal       S | Stories Exterior<br>1 Story Siding<br>Other Additions/Adjus<br>Walk out Basement D<br>(13) Plumbing<br>Average Fixture(s)<br>3 Fixture Bath<br>(14) Water/Sewer<br>Well, 50 Feet<br>1000 Gal Septic<br>(15) Built-Ins & Fire<br>Appliance Allowance<br>(16) Porches<br>CPP, Standard<br>CPP, Standard<br>Phy/Ab.Phy/Func/Econ/<br>Separately Depreciate<br>(9) Basement Finish<br>Basement Recreation<br>County Multiplier = 1<br>Phy/Ab.Phy/Func/Econ/<br>ECF (416 RESIDENTIAL | Basement 59.23<br>Stments<br>Door(s)<br>Pplaces<br>Comb.%Good= 65/100/10<br>rd Items:<br>A Finish<br>38 =><br>Comb.%Good= 50/100/10                                                                                                                  | Rate<br>700.00<br>630.00<br>1975.00<br>1575.00<br>2895.00<br>1415.00<br>33.05<br>33.05<br>00/100/65.0, Depr<br>11.25<br>Cos | 1008 59,704<br>Size Cost<br>1 700<br>1 630<br>1 1,975<br>1 1,575<br>1 2,895<br>1 1,415<br>16 529<br>16 529<br>16 529<br>16 529<br>.Cost = 62,746<br>1008 11,340<br>t New = 15,649<br>.Cost = 7,825<br>Cost = 70,571     |