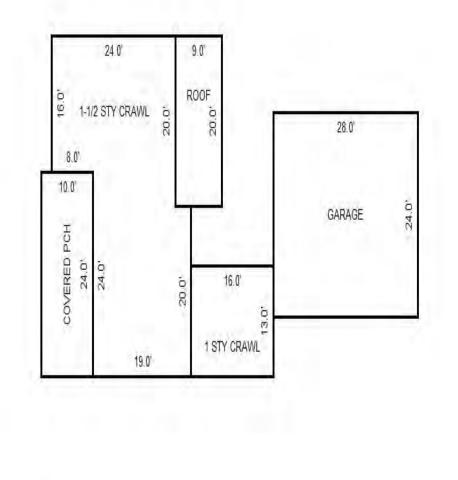

# Parcel Number: 009-016-001-00

Printed on

04/24/2018

| Building Type                                                                                                                                                                                                                                                                                                                                                                                                                                                                                                                                                                                                                                                                             | (3) Roof (cont.)                                                                                                                                                                                                                                                                                                                                                                                                                                                                                                                                                                                             | (11) Heating/Cooling                                                                                                                                                                                                                                                                                                                                                                                                                                                                                                                                                                                                                                                                                                                                                                                                                                                                                                                                           | (15) Built-ins                                                                                                                                                                                                                                                                                                                                                                                                                                                                  | (15) Fireplaces                                                                                                                                                                                                                                      | (16) Porches/Decks                                                                                                          | (17) Garage                                                                                                                                                                                                             |
|-------------------------------------------------------------------------------------------------------------------------------------------------------------------------------------------------------------------------------------------------------------------------------------------------------------------------------------------------------------------------------------------------------------------------------------------------------------------------------------------------------------------------------------------------------------------------------------------------------------------------------------------------------------------------------------------|--------------------------------------------------------------------------------------------------------------------------------------------------------------------------------------------------------------------------------------------------------------------------------------------------------------------------------------------------------------------------------------------------------------------------------------------------------------------------------------------------------------------------------------------------------------------------------------------------------------|----------------------------------------------------------------------------------------------------------------------------------------------------------------------------------------------------------------------------------------------------------------------------------------------------------------------------------------------------------------------------------------------------------------------------------------------------------------------------------------------------------------------------------------------------------------------------------------------------------------------------------------------------------------------------------------------------------------------------------------------------------------------------------------------------------------------------------------------------------------------------------------------------------------------------------------------------------------|---------------------------------------------------------------------------------------------------------------------------------------------------------------------------------------------------------------------------------------------------------------------------------------------------------------------------------------------------------------------------------------------------------------------------------------------------------------------------------|------------------------------------------------------------------------------------------------------------------------------------------------------------------------------------------------------------------------------------------------------|-----------------------------------------------------------------------------------------------------------------------------|-------------------------------------------------------------------------------------------------------------------------------------------------------------------------------------------------------------------------|
| X Single Family<br>Mobile Home<br>Town Home<br>Duplex<br>A-Frame<br>X Wood Frame<br>Building Style:<br>1S<br>Yr Built Remodeled<br>1975 0<br>Condition: Average                                                                                                                                                                                                                                                                                                                                                                                                                                                                                                                           | Eavestrough<br>Insulation         0         Front Overhang         0         0         0         0         0         0         0         0         0         0         0         0         0         0         0         0         0         0         0         0         0         0         0         0         0         0         0         0         0         0         0         0         0         0         0         0         0         0         0         0         0         0         0         0         0         0         0         0         0         0         0         0         0 | XGas<br>WoodOil<br>CoalElec.<br>SteamForced Air w/o DuctsXForced Air w/ DuctsForced Hot WaterElectric BaseboardElec. Ceil. Radiant<br>Radiant (in-floor)Electric Wall HeatSpace Heater<br>Wall/Floor Furnace<br>Forced Heat & Cool<br>Heat Pump<br>No Heating/Cooling                                                                                                                                                                                                                                                                                                                                                                                                                                                                                                                                                                                                                                                                                          | 1 Appliance Allow.<br>Cook Top<br>Dishwasher<br>Garbage Disposal<br>Bath Heater<br>Vent Fan<br>Hot Tub<br>Unvented Hood<br>Vented Hood<br>Intercom<br>Jacuzzi Tub<br>Jacuzzi repl.Tub<br>Oven<br>Microwave<br>Standard Range                                                                                                                                                                                                                                                    | Interior 1 Story<br>Interior 2 Story<br>2nd/Same Stack<br>Two Sided<br>Exterior 1 Story<br>Exterior 2 Story<br>Prefab 1 Story<br>Prefab 2 Story<br>Heat Circulator<br>Raised Hearth<br>Wood Stove<br>Direct-Vented Ga<br>Class: CD<br>Effec. Age: 35 | Area Type<br>16 CPP<br>16 CPP                                                                                               | Year Built:<br>Car Capacity:<br>Class:<br>Exterior:<br>Brick Ven.:<br>Stone Ven.:<br>Common Wall:<br>Foundation:<br>Finished ?:<br>Auto. Doors:<br>Mech. Doors:<br>Area:<br>% Good:<br>Storage Area:<br>No Conc. Floor: |
| Room List<br>Basement<br>1st Floor<br>2nd Floor                                                                                                                                                                                                                                                                                                                                                                                                                                                                                                                                                                                                                                           | (5) Floors<br>Kitchen:<br>Other:<br>Other:                                                                                                                                                                                                                                                                                                                                                                                                                                                                                                                                                                   | Central Air<br>Wood Furnace<br>(12) Electric<br>100 Amps Service                                                                                                                                                                                                                                                                                                                                                                                                                                                                                                                                                                                                                                                                                                                                                                                                                                                                                               | Standard Range<br>Self Clean Range<br>Sauna<br>Trash Compactor<br>Central Vacuum<br>Security System                                                                                                                                                                                                                                                                                                                                                                             | Floor Area: 1008<br>Total Base Cost: 81,2<br>Total Base New : 112<br>Total Depr Cost: 70,9<br>Estimated T.C.V: 69,2                                                                                                                                  | ,182 E.C.F.<br>571 X 0.980                                                                                                  | Bsmnt Garage:<br>Carport Area:<br>Roof:                                                                                                                                                                                 |
| 3       Bedrooms         3       Bedrooms         (1)       Exterior         X       Wood/Shingle         Aluminum/Vinyl       Brick         Insulation       (2)         (2)       Windows         X       Avg.         X       Avg.         Few       X         Many       Large         X       Avg.         Few       X         Mood Sash       Metal Sash         Vinyl Sash       X         Double Hung       Horiz. Slide         Casement       Double Glass         Patio Doors       Storms & Screens         (3)       Roof         X       Gable       Gambrel         Hip       Mansard         Flat       Shed         X       Asphalt Shingle         Chimney:       Block |                                                                                                                                                                                                                                                                                                                                                                                                                                                                                                                                                                                                              | No./Qual. of Fixtures         Ex.       X       Ord.       Min         No. of Elec. Outlets         Many       X       Ave.       Few         (13)       Plumbing       1       Average Fixture(s)         2       3       Fixture Bath         2       3       Fixture Bath         2       3       Fixture Bath         2       6       Few         0       1       Average Fixture(s)         2       3       Fixture Bath         2       5       Fixture Bath         2       6       Few         0       9       Plumbing         Softener, Auto       Softener, Manual         Solar       Water Heat         No       Plumbing         Extra       Solar         Separate       Shower         Ceramic       Tile         Ceramic       Tile         Solar       Separate         Solar       Vent         (14)       Water/Sewer         Public       Water         Public       Septic         1       1000       Gal         2000       Gal       S | Stories Exterior<br>1 Story Siding<br>Other Additions/Adjus<br>Walk out Basement D<br>(13) Plumbing<br>Average Fixture(s)<br>3 Fixture Bath<br>(14) Water/Sewer<br>Well, 50 Feet<br>1000 Gal Septic<br>(15) Built-Ins & Fire<br>Appliance Allowance<br>(16) Porches<br>CPP, Standard<br>CPP, Standard<br>Phy/Ab.Phy/Func/Econ/<br>Separately Depreciate<br>(9) Basement Finish<br>Basement Recreation<br>County Multiplier = 1<br>Phy/Ab.Phy/Func/Econ/<br>ECF (416 RESIDENTIAL | Basement 59.23<br>Stments<br>Door(s)<br>Pplaces<br>Comb.%Good= 65/100/10<br>rd Items:<br>A Finish<br>38 =><br>Comb.%Good= 50/100/10                                                                                                                  | Rate<br>700.00<br>630.00<br>1975.00<br>1575.00<br>2895.00<br>1415.00<br>33.05<br>33.05<br>00/100/65.0, Depr<br>11.25<br>Cos | 1008 59,704<br>Size Cost<br>1 700<br>1 630<br>1 1,975<br>1 1,575<br>1 2,895<br>1 1,415<br>16 529<br>16 529<br>16 529<br>16 529<br>.Cost = 62,746<br>1008 11,340<br>t New = 15,649<br>.Cost = 7,825<br>Cost = 70,571     |