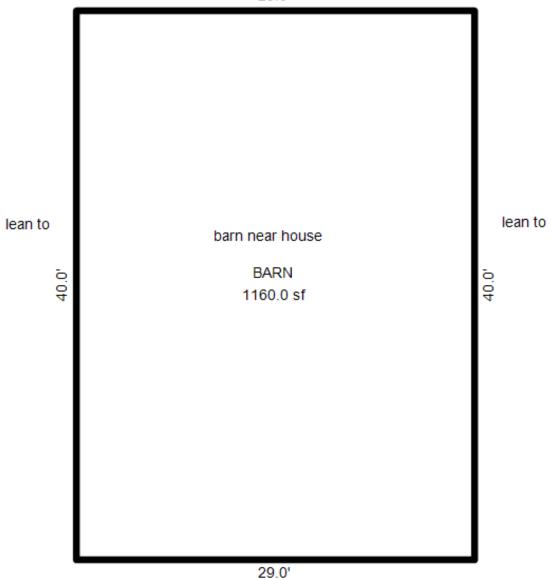

# Parcel Number: 009-016-001-00

Printed on

04/24/2018

| Building Type                                                                                                                                                                                                                                                                                                                                                                                                                                                                                                                                                                                                                                                                             | (3) Roof (cont.)                                                                                                                                                                                                                                                                                                                                                                                                                                                                                                                                                                                             | (11) Heating/Cooling                                                                                                                                                                                                                                                                                                                                                                                                                                                                                                                                                                                                                                                                                                                                                                                                                                                                                                                                           | (15) Built-ins                                                                                                                                                                                                                                                                                                                                                                                                                                                                  | (15) Fireplaces                                                                                                                                                                                                                                      | (16) Porches/Decks                                                                                                          | (17) Garage                                                                                                                                                                                                             |
|-------------------------------------------------------------------------------------------------------------------------------------------------------------------------------------------------------------------------------------------------------------------------------------------------------------------------------------------------------------------------------------------------------------------------------------------------------------------------------------------------------------------------------------------------------------------------------------------------------------------------------------------------------------------------------------------|--------------------------------------------------------------------------------------------------------------------------------------------------------------------------------------------------------------------------------------------------------------------------------------------------------------------------------------------------------------------------------------------------------------------------------------------------------------------------------------------------------------------------------------------------------------------------------------------------------------|----------------------------------------------------------------------------------------------------------------------------------------------------------------------------------------------------------------------------------------------------------------------------------------------------------------------------------------------------------------------------------------------------------------------------------------------------------------------------------------------------------------------------------------------------------------------------------------------------------------------------------------------------------------------------------------------------------------------------------------------------------------------------------------------------------------------------------------------------------------------------------------------------------------------------------------------------------------|---------------------------------------------------------------------------------------------------------------------------------------------------------------------------------------------------------------------------------------------------------------------------------------------------------------------------------------------------------------------------------------------------------------------------------------------------------------------------------|------------------------------------------------------------------------------------------------------------------------------------------------------------------------------------------------------------------------------------------------------|-----------------------------------------------------------------------------------------------------------------------------|-------------------------------------------------------------------------------------------------------------------------------------------------------------------------------------------------------------------------|
| X Single Family<br>Mobile Home<br>Town Home<br>Duplex<br>A-Frame<br>X Wood Frame<br>Building Style:<br>1S<br>Yr Built Remodeled<br>1975 0<br>Condition: Average                                                                                                                                                                                                                                                                                                                                                                                                                                                                                                                           | Eavestrough<br>Insulation         0         Front Overhang         0         0         0         0         0         0         0         0         0         0         0         0         0         0         0         0         0         0         0         0         0         0         0         0         0         0         0         0         0         0         0         0         0         0         0         0         0         0         0         0         0         0         0         0         0         0         0         0         0         0         0         0         0 | XGas<br>WoodOil<br>CoalElec.<br>SteamForced Air w/o DuctsXForced Air w/ DuctsForced Hot WaterElectric BaseboardElec. Ceil. Radiant<br>Radiant (in-floor)Electric Wall HeatSpace Heater<br>Wall/Floor Furnace<br>Forced Heat & Cool<br>Heat Pump<br>No Heating/Cooling                                                                                                                                                                                                                                                                                                                                                                                                                                                                                                                                                                                                                                                                                          | 1 Appliance Allow.<br>Cook Top<br>Dishwasher<br>Garbage Disposal<br>Bath Heater<br>Vent Fan<br>Hot Tub<br>Unvented Hood<br>Vented Hood<br>Intercom<br>Jacuzzi Tub<br>Jacuzzi repl.Tub<br>Oven<br>Microwave<br>Standard Range                                                                                                                                                                                                                                                    | Interior 1 Story<br>Interior 2 Story<br>2nd/Same Stack<br>Two Sided<br>Exterior 1 Story<br>Exterior 2 Story<br>Prefab 1 Story<br>Prefab 2 Story<br>Heat Circulator<br>Raised Hearth<br>Wood Stove<br>Direct-Vented Ga<br>Class: CD<br>Effec. Age: 35 | Area Type<br>16 CPP<br>16 CPP                                                                                               | Year Built:<br>Car Capacity:<br>Class:<br>Exterior:<br>Brick Ven.:<br>Stone Ven.:<br>Common Wall:<br>Foundation:<br>Finished ?:<br>Auto. Doors:<br>Mech. Doors:<br>Area:<br>% Good:<br>Storage Area:<br>No Conc. Floor: |
| Room List<br>Basement<br>1st Floor<br>2nd Floor                                                                                                                                                                                                                                                                                                                                                                                                                                                                                                                                                                                                                                           | (5) Floors<br>Kitchen:<br>Other:<br>Other:                                                                                                                                                                                                                                                                                                                                                                                                                                                                                                                                                                   | Central Air<br>Wood Furnace<br>(12) Electric<br>100 Amps Service                                                                                                                                                                                                                                                                                                                                                                                                                                                                                                                                                                                                                                                                                                                                                                                                                                                                                               | Standard Range<br>Self Clean Range<br>Sauna<br>Trash Compactor<br>Central Vacuum<br>Security System                                                                                                                                                                                                                                                                                                                                                                             | Floor Area: 1008<br>Total Base Cost: 81,2<br>Total Base New : 112<br>Total Depr Cost: 70,9<br>Estimated T.C.V: 69,2                                                                                                                                  | ,182 E.C.F.<br>571 X 0.980                                                                                                  | Bsmnt Garage:<br>Carport Area:<br>Roof:                                                                                                                                                                                 |
| 3       Bedrooms         3       Bedrooms         (1)       Exterior         X       Wood/Shingle         Aluminum/Vinyl       Brick         Insulation       (2)         (2)       Windows         X       Avg.         X       Avg.         Few       X         Many       Large         X       Avg.         Few       X         Mood Sash       Metal Sash         Vinyl Sash       X         Double Hung       Horiz. Slide         Casement       Double Glass         Patio Doors       Storms & Screens         (3)       Roof         X       Gable       Gambrel         Hip       Mansard         Flat       Shed         X       Asphalt Shingle         Chimney:       Block |                                                                                                                                                                                                                                                                                                                                                                                                                                                                                                                                                                                                              | No./Qual. of Fixtures         Ex.       X       Ord.       Min         No. of Elec. Outlets         Many       X       Ave.       Few         (13)       Plumbing       1       Average Fixture(s)         2       3       Fixture Bath         2       3       Fixture Bath         2       3       Fixture Bath         2       6       Few         0       1       Average Fixture(s)         2       3       Fixture Bath         2       5       Fixture Bath         2       6       Few         0       9       Plumbing         Softener, Auto       Softener, Manual         Solar       Water Heat         No       Plumbing         Extra       Solar         Separate       Shower         Ceramic       Tile         Ceramic       Tile         Solar       Separate         Solar       Vent         (14)       Water/Sewer         Public       Water         Public       Septic         1       1000       Gal         2000       Gal       S | Stories Exterior<br>1 Story Siding<br>Other Additions/Adjus<br>Walk out Basement D<br>(13) Plumbing<br>Average Fixture(s)<br>3 Fixture Bath<br>(14) Water/Sewer<br>Well, 50 Feet<br>1000 Gal Septic<br>(15) Built-Ins & Fire<br>Appliance Allowance<br>(16) Porches<br>CPP, Standard<br>CPP, Standard<br>Phy/Ab.Phy/Func/Econ/<br>Separately Depreciate<br>(9) Basement Finish<br>Basement Recreation<br>County Multiplier = 1<br>Phy/Ab.Phy/Func/Econ/<br>ECF (416 RESIDENTIAL | Basement 59.23<br>Stments<br>Door(s)<br>Pplaces<br>Comb.%Good= 65/100/10<br>rd Items:<br>A Finish<br>38 =><br>Comb.%Good= 50/100/10                                                                                                                  | Rate<br>700.00<br>630.00<br>1975.00<br>1575.00<br>2895.00<br>1415.00<br>33.05<br>33.05<br>00/100/65.0, Depr<br>11.25<br>Cos | 1008 59,704<br>Size Cost<br>1 700<br>1 630<br>1 1,975<br>1 1,575<br>1 2,895<br>1 1,415<br>16 529<br>16 529<br>16 529<br>16 529<br>.Cost = 62,746<br>1008 11,340<br>t New = 15,649<br>.Cost = 7,825<br>Cost = 70,571     |