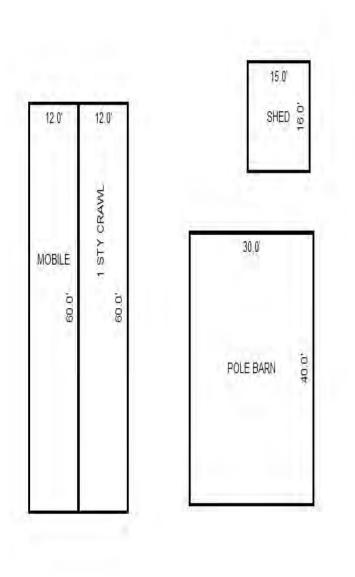

|                                              |                       |                      |                |          |
| Chimney:                     |                          |                                       |                                              |                       |                      |                |          |
| -                            |                          |                                       |                                              |                       |                      |                |          |
| *** Information here         | in deemed reliable but 1 | not guaranteed***                     |                                              |                       |                      |                |          |



Sketch by Apex IVTI

| Parcel Number: 009-016-02                                                                                                                                                                                                                                                               | 3-80                                                                                         | Jurisdictio                                                                                             | on: LAKE TOWN                                          | NSHIP         | C             | County: Missaukee  | E                 | Printed on         |          | 04/24/20         | )18          |
|-----------------------------------------------------------------------------------------------