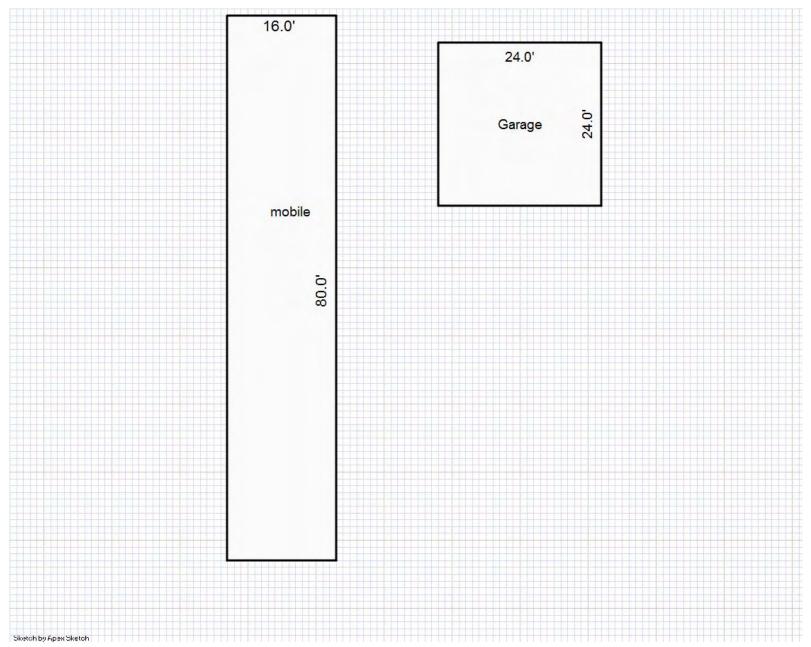

# Parcel Number: 009-016-001-00

Printed on

04/24/2018

| Building Type                                                                                                                                                                                                                                                                                                                                                                                                                                                                                                                                                                                                                                                                             | (3) Roof (cont.)                                                                                                                                                                                                                                                                                                                                                                                                                                                                                                                                                                                             | (11) Heating/Cooling                                                                                                                                                                                                                                                                                                                                                                                                                                                                                                                                                                                                                                                                                                                                                                                                                                                                                                                                           | (15) Built-ins                                                                                                                                                                                                                                                                                                                                                                                                                                                                  | (15) Fireplaces                                                                                                                                                                                                                                      | (16) Porches/Decks                                                                                                          | (17) Garage                                                                                                                                                                                                             |
|-------------------------------------------------------------------------------------------------------------------------------------------------------------------------------------------------------------------------------------------------------------------------------------------------------------------------------------------------------------------------------------------------------------------------------------------------------------------------------------------------------------------------------------------------------------------------------------------------------------------------------------------------------------------------------------------|--------------------------------------------------------------------------------------------------------------------------------------------------------------------------------------------------------------------------------------------------------------------------------------------------------------------------------------------------------------------------------------------------------------------------------------------------------------------------------------------------------------------------------------------------------------------------------------------------------------|----------------------------------------------------------------------------------------------------------------------------------------------------------------------------------------------------------------------------------------------------------------------------------------------------------------------------------------------------------------------------------------------------------------------------------------------------------------------------------------------------------------------------------------------------------------------------------------------------------------------------------------------------------------------------------------------------------------------------------------------------------------------------------------------------------------------------------------------------------------------------------------------------------------------------------------------------------------|---------------------------------------------------------------------------------------------------------------------------------------------------------------------------------------------------------------------------------------------------------------------------------------------------------------------------------------------------------------------------------------------------------------------------------------------------------------------------------|------------------------------------------------------------------------------------------------------------------------------------------------------------------------------------------------------------------------------------------------------|-----------------------------------------------------------------------------------------------------------------------------|-------------------------------------------------------------------------------------------------------------------------------------------------------------------------------------------------------------------------|
| X Single Family<br>Mobile Home<br>Town Home<br>Duplex<br>A-Frame<br>X Wood Frame<br>Building Style:<br>1S<br>Yr Built Remodeled<br>1975 0<br>Condition: Average                                                                                                                                                                                                                                                                                                                                                                                                                                                                                                                           | Eavestrough<br>Insulation         0         Front Overhang         0         0         0         0         0         0         0         0         0         0         0         0         0         0         0         0         0         0         0         0         0         0         0         0         0         0         0         0         0         0         0         0         0         0         0         0         0         0         0         0         0         0         0         0         0         0         0         0         0         0         0         0         0 | XGas<br>WoodOil<br>CoalElec.<br>SteamForced Air w/o DuctsXForced Air w/ DuctsForced Hot WaterElectric BaseboardElec. Ceil. Radiant<br>Radiant (in-floor)Electric Wall HeatSpace Heater<br>Wall/Floor Furnace<br>Forced Heat & Cool<br>Heat Pump<br>No Heating/Cooling                                                                                                                                                                                                                                                                                                                                                                                                                                                                                                                                                                                                                                                                                          | 1 Appliance Allow.<br>Cook Top<br>Dishwasher<br>Garbage Disposal<br>Bath Heater<br>Vent Fan<br>Hot Tub<br>Unvented Hood<br>Vented Hood<br>Intercom<br>Jacuzzi Tub<br>Jacuzzi repl.Tub<br>Oven<br>Microwave<br>Standard Range                                                                                                                                                                                                                                                    | Interior 1 Story<br>Interior 2 Story<br>2nd/Same Stack<br>Two Sided<br>Exterior 1 Story<br>Exterior 2 Story<br>Prefab 1 Story<br>Prefab 2 Story<br>Heat Circulator<br>Raised Hearth<br>Wood Stove<br>Direct-Vented Ga<br>Class: CD<br>Effec. Age: 35 | Area Type<br>16 CPP<br>16 CPP                                                                                               | Year Built:<br>Car Capacity:<br>Class:<br>Exterior:<br>Brick Ven.:<br>Stone Ven.:<br>Common Wall:<br>Foundation:<br>Finished ?:<br>Auto. Doors:<br>Mech. Doors:<br>Area:<br>% Good:<br>Storage Area:<br>No Conc. Floor: |
| Room List<br>Basement<br>1st Floor<br>2nd Floor                                                                                                                                                                                                                                                                                                                                                                                                                                                                                                                                                                                                                                           | (5) Floors<br>Kitchen:<br>Other:<br>Other:                                                                                                                                                                                                                                                                                                                                                                                                                                                                                                                                                                   | Central Air<br>Wood Furnace<br>(12) Electric<br>100 Amps Service                                                                                                                                                                                                                                                                                                                                                                                                                                                                                                                                                                                                                                                                                                                                                                                                                                                                                               | Standard Range<br>Self Clean Range<br>Sauna<br>Trash Compactor<br>Central Vacuum<br>Security System                                                                                                                                                                                                                                                                                                                                                                             | Floor Area: 1008<br>Total Base Cost: 81,2<br>Total Base New : 112<br>Total Depr Cost: 70,9<br>Estimated T.C.V: 69,2                                                                                                                                  | ,182 E.C.F.<br>571 X 0.980                                                                                                  | Bsmnt Garage:<br>Carport Area:<br>Roof:                                                                                                                                                                                 |
| 3       Bedrooms         3       Bedrooms         (1)       Exterior         X       Wood/Shingle         Aluminum/Vinyl       Brick         Insulation       (2)         (2)       Windows         X       Avg.         X       Avg.         Few       X         Many       Large         X       Avg.         Few       X         Mood Sash       Metal Sash         Vinyl Sash       X         Double Hung       Horiz. Slide         Casement       Double Glass         Patio Doors       Storms & Screens         (3)       Roof         X       Gable       Gambrel         Hip       Mansard         Flat       Shed         X       Asphalt Shingle         Chimney:       Block |                                                                                                                                                                                                                                                                                                                                                                                                                                                                                                                                                                                                              | No./Qual. of Fixtures         Ex.       X       Ord.       Min         No. of Elec. Outlets         Many       X       Ave.       Few         (13)       Plumbing       1       Average Fixture(s)         2       3       Fixture Bath         2       3       Fixture Bath         2       3       Fixture Bath         2       6       Few         0       1       Average Fixture(s)         2       3       Fixture Bath         2       5       Fixture Bath         2       6       Few         0       9       Plumbing         Softener, Auto       Softener, Manual         Solar       Water Heat         No       Plumbing         Extra       Solar         Separate       Shower         Ceramic       Tile         Ceramic       Tile         Solar       Separate         Solar       Vent         (14)       Water/Sewer         Public       Water         Public       Septic         1       1000       Gal         2000       Gal       S | Stories Exterior<br>1 Story Siding<br>Other Additions/Adjus<br>Walk out Basement D<br>(13) Plumbing<br>Average Fixture(s)<br>3 Fixture Bath<br>(14) Water/Sewer<br>Well, 50 Feet<br>1000 Gal Septic<br>(15) Built-Ins & Fire<br>Appliance Allowance<br>(16) Porches<br>CPP, Standard<br>CPP, Standard<br>Phy/Ab.Phy/Func/Econ/<br>Separately Depreciate<br>(9) Basement Finish<br>Basement Recreation<br>County Multiplier = 1<br>Phy/Ab.Phy/Func/Econ/<br>ECF (416 RESIDENTIAL | Basement 59.23<br>Stments<br>Door(s)<br>Pplaces<br>Comb.%Good= 65/100/10<br>rd Items:<br>A Finish<br>38 =><br>Comb.%Good= 50/100/10                                                                                                                  | Rate<br>700.00<br>630.00<br>1975.00<br>1575.00<br>2895.00<br>1415.00<br>33.05<br>33.05<br>00/100/65.0, Depr<br>11.25<br>Cos | 1008 59,704<br>Size Cost<br>1 700<br>1 630<br>1 1,975<br>1 1,575<br>1 2,895<br>1 1,415<br>16 529<br>16 529<br>16 529<br>16 529<br>.Cost = 62,746<br>1008 11,340<br>t New = 15,649<br>.Cost = 7,825<br>Cost = 70,571     |