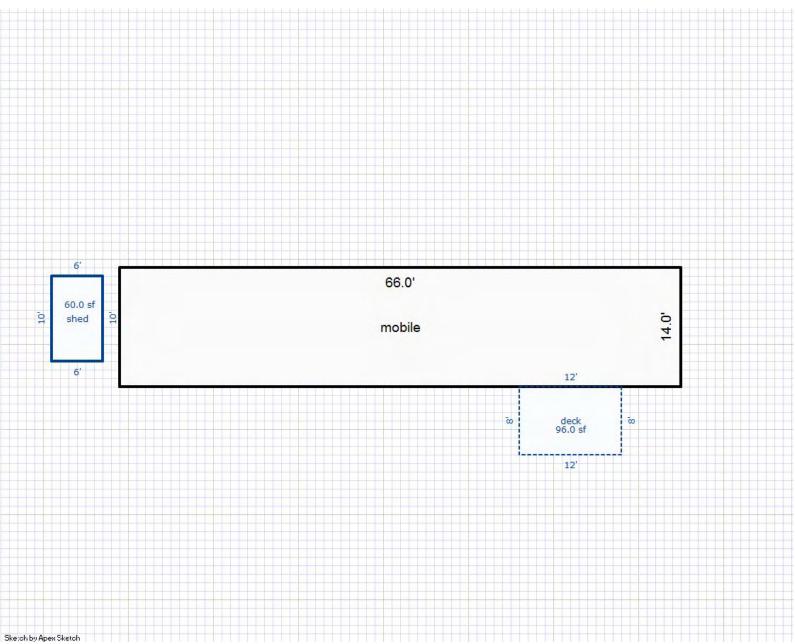

# Parcel Number: 009-016-001-00

Printed on

04/24/2018

| Building Type                                                                                                                                                                                                                                                                                                                                                                                                                                                                                                                                                                                                                                                                             | (3) Roof (cont.)                                                                                                                                                                                                                                                                                                                                                                                                                                                                                                                                                                                             | (11) Heating/Cooling                                                                                                                                                                                                                                                                                                                                                                                                                                                                                                                                                                                                                                                                                                                                                                                                                                                                                                                                           | (15) Built-ins                                                                                                                                                                                                                                                                                                                                                                                                                                                                  | (15) Fireplaces                                                                                                                                                                                                                                      | (16) Porches/Decks                                                                                                          | (17) Garage                                                                                                                                                                                                             |
|-------------------------------------------------------------------------------------------------------------------------------------------------------------------------------------------------------------------------------------------------------------------------------------------------------------------------------------------------------------------------------------------------------------------------------------------------------------------------------------------------------------------------------------------------------------------------------------------------------------------------------------------------------------------------------------------|--------------------------------------------------------------------------------------------------------------------------------------------------------------------------------------------------------------------------------------------------------------------------------------------------------------------------------------------------------------------------------------------------------------------------------------------------------------------------------------------------------------------------------------------------------------------------------------------------------------|----------------------------------------------------------------------------------------------------------------------------------------------------------------------------------------------------------------------------------------------------------------------------------------------------------------------------------------------------------------------------------------------------------------------------------------------------------------------------------------------------------------------------------------------------------------------------------------------------------------------------------------------------------------------------------------------------------------------------------------------------------------------------------------------------------------------------------------------------------------------------------------------------------------------------------------------------------------|---------------------------------------------------------------------------------------------------------------------------------------------------------------------------------------------------------------------------------------------------------------------------------------------------------------------------------------------------------------------------------------------------------------------------------------------------------------------------------|------------------------------------------------------------------------------------------------------------------------------------------------------------------------------------------------------------------------------------------------------|-----------------------------------------------------------------------------------------------------------------------------|-------------------------------------------------------------------------------------------------------------------------------------------------------------------------------------------------------------------------|
| X Single Family<br>Mobile Home<br>Town Home<br>Duplex<br>A-Frame<br>X Wood Frame<br>Building Style:<br>1S<br>Yr Built Remodeled<br>1975 0<br>Condition: Average                                                                                                                                                                                                                                                                                                                                                                                                                                                                                                                           | Eavestrough<br>Insulation         0         Front Overhang         0         0         0         0         0         0         0         0         0         0         0         0         0         0         0         0         0         0         0         0         0         0         0         0         0         0         0         0         0         0         0         0         0         0         0         0         0         0         0         0         0         0         0         0         0         0         0         0         0         0         0         0         0 | XGas<br>WoodOil<br>CoalElec.<br>SteamForced Air w/o DuctsXForced Air w/ DuctsForced Hot WaterElectric BaseboardElec. Ceil. Radiant<br>Radiant (in-floor)Electric Wall HeatSpace Heater<br>Wall/Floor Furnace<br>Forced Heat & Cool<br>Heat Pump<br>No Heating/Cooling                                                                                                                                                                                                                                                                                                                                                                                                                                                                                                                                                                                                                                                                                          | 1 Appliance Allow.<br>Cook Top<br>Dishwasher<br>Garbage Disposal<br>Bath Heater<br>Vent Fan<br>Hot Tub<br>Unvented Hood<br>Vented Hood<br>Intercom<br>Jacuzzi Tub<br>Jacuzzi repl.Tub<br>Oven<br>Microwave<br>Standard Range                                                                                                                                                                                                                                                    | Interior 1 Story<br>Interior 2 Story<br>2nd/Same Stack<br>Two Sided<br>Exterior 1 Story<br>Exterior 2 Story<br>Prefab 1 Story<br>Prefab 2 Story<br>Heat Circulator<br>Raised Hearth<br>Wood Stove<br>Direct-Vented Ga<br>Class: CD<br>Effec. Age: 35 | Area Type<br>16 CPP<br>16 CPP                                                                                               | Year Built:<br>Car Capacity:<br>Class:<br>Exterior:<br>Brick Ven.:<br>Stone Ven.:<br>Common Wall:<br>Foundation:<br>Finished ?:<br>Auto. Doors:<br>Mech. Doors:<br>Area:<br>% Good:<br>Storage Area:<br>No Conc. Floor: |
| Room List<br>Basement<br>1st Floor<br>2nd Floor                                                                                                                                                                                                                                                                                                                                                                                                                                                                                                                                                                                                                                           | (5) Floors<br>Kitchen:<br>Other:<br>Other:                                                                                                                                                                                                                                                                                                                                                                                                                                                                                                                                                                   | Central Air<br>Wood Furnace<br>(12) Electric<br>100 Amps Service                                                                                                                                                                                                                                                                                                                                                                                                                                                                                                                                                                                                                                                                                                                                                                                                                                                                                               | Standard Range<br>Self Clean Range<br>Sauna<br>Trash Compactor<br>Central Vacuum<br>Security System                                                                                                                                                                                                                                                                                                                                                                             | Floor Area: 1008<br>Total Base Cost: 81,2<br>Total Base New : 112<br>Total Depr Cost: 70,9<br>Estimated T.C.V: 69,2                                                                                                                                  | ,182 E.C.F.<br>571 X 0.980                                                                                                  | Bsmnt Garage:<br>Carport Area:<br>Roof:                                                                                                                                                                                 |
| 3       Bedrooms         3       Bedrooms         (1)       Exterior         X       Wood/Shingle         Aluminum/Vinyl       Brick         Insulation       (2)         (2)       Windows         X       Avg.         X       Avg.         Few       X         Many       Large         X       Avg.         Few       X         Mood Sash       Metal Sash         Vinyl Sash       X         Double Hung       Horiz. Slide         Casement       Double Glass         Patio Doors       Storms & Screens         (3)       Roof         X       Gable       Gambrel         Hip       Mansard         Flat       Shed         X       Asphalt Shingle         Chimney:       Block |                                                                                                                                                                                                                                                                                                                                                                                                                                                                                                                                                                                                              | No./Qual. of Fixtures         Ex.       X       Ord.       Min         No. of Elec. Outlets         Many       X       Ave.       Few         (13)       Plumbing       1       Average Fixture(s)         2       3       Fixture Bath         2       3       Fixture Bath         2       3       Fixture Bath         2       6       Few         0       1       Average Fixture(s)         2       3       Fixture Bath         2       5       Fixture Bath         2       6       Few         0       9       Plumbing         Softener, Auto       Softener, Manual         Solar       Water Heat         No       Plumbing         Extra       Solar         Separate       Shower         Ceramic       Tile         Ceramic       Tile         Solar       Separate         Solar       Vent         (14)       Water/Sewer         Public       Water         Public       Septic         1       1000       Gal         2000       Gal       S | Stories Exterior<br>1 Story Siding<br>Other Additions/Adjus<br>Walk out Basement D<br>(13) Plumbing<br>Average Fixture(s)<br>3 Fixture Bath<br>(14) Water/Sewer<br>Well, 50 Feet<br>1000 Gal Septic<br>(15) Built-Ins & Fire<br>Appliance Allowance<br>(16) Porches<br>CPP, Standard<br>CPP, Standard<br>Phy/Ab.Phy/Func/Econ/<br>Separately Depreciate<br>(9) Basement Finish<br>Basement Recreation<br>County Multiplier = 1<br>Phy/Ab.Phy/Func/Econ/<br>ECF (416 RESIDENTIAL | Basement 59.23<br>Stments<br>Door(s)<br>Pplaces<br>Comb.%Good= 65/100/10<br>rd Items:<br>A Finish<br>38 =><br>Comb.%Good= 50/100/10                                                                                                                  | Rate<br>700.00<br>630.00<br>1975.00<br>1575.00<br>2895.00<br>1415.00<br>33.05<br>33.05<br>00/100/65.0, Depr<br>11.25<br>Cos | 1008 59,704<br>Size Cost<br>1 700<br>1 630<br>1 1,975<br>1 1,575<br>1 2,895<br>1 1,415<br>16 529<br>16 529<br>16 529<br>16 529<br>.Cost = 62,746<br>1008 11,340<br>t New = 15,649<br>.Cost = 7,825<br>Cost = 70,571     |