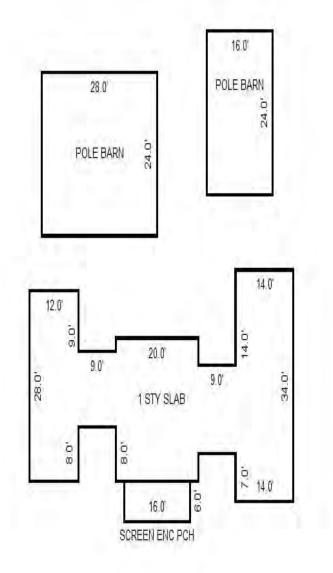

|                                                                              |                                                                                                                                                                                     |                                                                                                         |                                                                                               |                                                                                                                                               |                                                                                                                                     |



Sketch by Apex IVTV

| Parcel Number: 009-016-00                                | 5-00             | Juris                                                                | diction:                                                                                                       | LAKE TOW                | NSHIP                                              | C                                                                                        | County: Missaukee           | 2                                                                                     | Printed on                                    |                                   | 04/24   | 4/2018                |
|----------------------------------------------------------|------------------|----------------------------