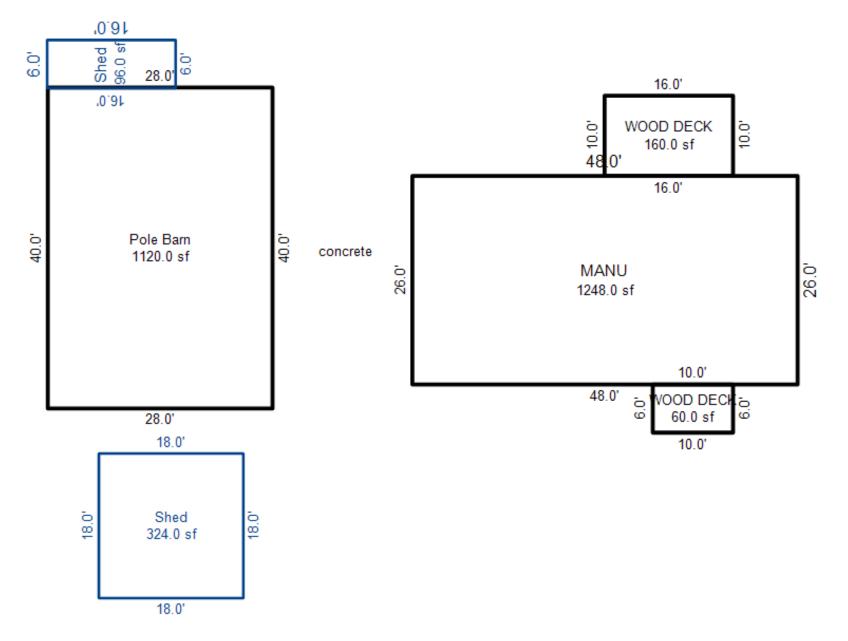

r>3 Fixture Bath<br>(14) Water/Sewer<br>Well, 100 Feet<br>1000 Gal Septic<br>(15) Built-Ins & Fire<br>Appliance Allowance<br>(16) Deck/Balcony<br>Treated Wood,Standa<br>Treated Wood,Standa<br>(17) Garages<br>Class:D Exterior: Po<br>Base Cost<br>Mechanical Doors | Foundation Rate<br>Crawl Space 50.9<br>stments<br>eplaces<br>e<br>ard<br>ard<br>ole Foundation: 18 In<br>/Comb.%Good= 81/100/1                  | Bsmnt-Adj Heat-Ad<br>9 -8.72 2.84<br>Rate<br>525.00<br>1650.00<br>2425.00<br>2720.00<br>1235.00<br>8.92<br>6.79<br>nch (Unfinished)<br>9.30<br>325.00 | j Size<br>1248<br>Size<br>1<br>1<br>1<br>1<br>1<br>1<br>60<br>160<br>160<br>1120<br>2<br>.Cost =                  | Cost<br>56,297<br>Cost<br>525<br>1,650<br>2,425<br>2,720<br>1,235<br>535<br>1,086<br>10,416<br>650<br>86,674<br>47,671 |



\*\*\* Information herein deemed reliable but not guaranteed\*\*\*

| devent and                                         | <b>C</b>           |           |                              | 0-1           | 9-1-         | Treat         | maximum of 0al                           | -           | d la sur            |                   | 161.3              | Det            |
|----------------------------------------------------|--------------------|-----------|------------------------------|---------------|--------------|---------------|------------------------------------------|-------------|---------------------|-------------------|--------------------|----------------|
| Grantor                                            | Grantee            |           |                              | Sale<