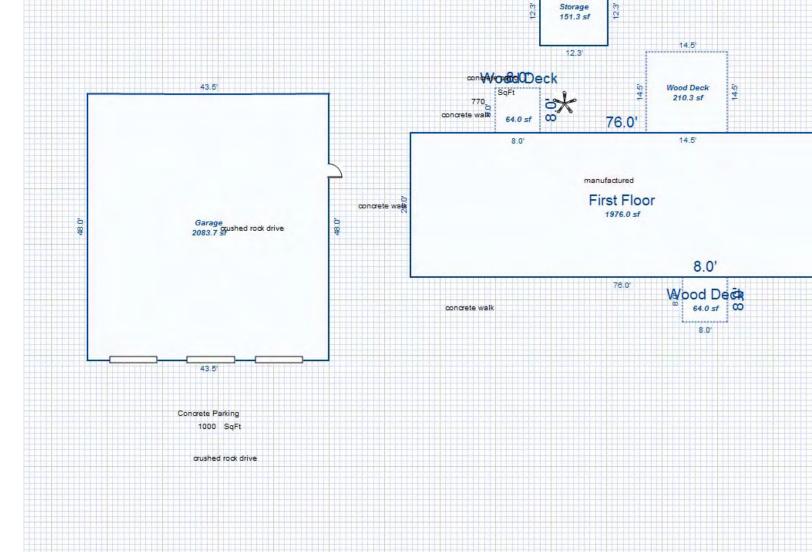

# Parcel Number: 009-016-001-00

Printed on

04/24/2018

| Building Type                                                                                                                                                                                                                                                                                                                                                                                                                                                                                                                                                                                                                                                                             | (3) Roof (cont.)                                                                                                                                                                                                                                                                                                                                                                                                                                                                                                                                                                                             | (11) Heating/Cooling                                                                                                                                                                                                                                                                                                                                                                                                                                                                                                                                                                                                                                                                                                                                                                                                                                                                                                                                           | (15) Built-ins                                                                                                                                                                                                                                                                                                                                                                                                                                                                  | (15) Fireplaces                                                                                                                                                                                                                                      | (16) Porches/Decks                                                                                                          | (17) Garage                                                                                                                                                                                                             |
|-------------------------------------------------------------------------------------------------------------------------------------------------------------------------------------------------------------------------------------------------------------------------------------------------------------------------------------------------------------------------------------------------------------------------------------------------------------------------------------------------------------------------------------------------------------------------------------------------------------------------------------------------------------------------------------------|--------------------------------------------------------------------------------------------------------------------------------------------------------------------------------------------------------------------------------------------------------------------------------------------------------------------------------------------------------------------------------------------------------------------------------------------------------------------------------------------------------------------------------------------------------------------------------------------------------------|----------------------------------------------------------------------------------------------------------------------------------------------------------------------------------------------------------------------------------------------------------------------------------------------------------------------------------------------------------------------------------------------------------------------------------------------------------------------------------------------------------------------------------------------------------------------------------------------------------------------------------------------------------------------------------------------------------------------------------------------------------------------------------------------------------------------------------------------------------------------------------------------------------------------------------------------------------------|---------------------------------------------------------------------------------------------------------------------------------------------------------------------------------------------------------------------------------------------------------------------------------------------------------------------------------------------------------------------------------------------------------------------------------------------------------------------------------|------------------------------------------------------------------------------------------------------------------------------------------------------------------------------------------------------------------------------------------------------|-----------------------------------------------------------------------------------------------------------------------------|-------------------------------------------------------------------------------------------------------------------------------------------------------------------------------------------------------------------------|
| X Single Family<br>Mobile Home<br>Town Home<br>Duplex<br>A-Frame<br>X Wood Frame<br>Building Style:<br>1S<br>Yr Built Remodeled<br>1975 0<br>Condition: Average                                                                                                                                                                                                                                                                                                                                                                                                                                                                                                                           | Eavestrough<br>Insulation         0         Front Overhang         0         0         0         0         0         0         0         0         0         0         0         0         0         0         0         0         0         0         0         0         0         0         0         0         0         0         0         0         0         0         0         0         0         0         0         0         0         0         0         0         0         0         0         0         0         0         0         0         0         0         0         0         0 | XGas<br>WoodOil<br>CoalElec.<br>SteamForced Air w/o DuctsXForced Air w/ DuctsForced Hot WaterElectric BaseboardElec. Ceil. Radiant<br>Radiant (in-floor)Electric Wall HeatSpace Heater<br>Wall/Floor Furnace<br>Forced Heat & Cool<br>Heat Pump<br>No Heating/Cooling                                                                                                                                                                                                                                                                                                                                                                                                                                                                                                                                                                                                                                                                                          | 1 Appliance Allow.<br>Cook Top<br>Dishwasher<br>Garbage Disposal<br>Bath Heater<br>Vent Fan<br>Hot Tub<br>Unvented Hood<br>Vented Hood<br>Intercom<br>Jacuzzi Tub<br>Jacuzzi repl.Tub<br>Oven<br>Microwave<br>Standard Range                                                                                                                                                                                                                                                    | Interior 1 Story<br>Interior 2 Story<br>2nd/Same Stack<br>Two Sided<br>Exterior 1 Story<br>Exterior 2 Story<br>Prefab 1 Story<br>Prefab 2 Story<br>Heat Circulator<br>Raised Hearth<br>Wood Stove<br>Direct-Vented Ga<br>Class: CD<br>Effec. Age: 35 | Area Type<br>16 CPP<br>16 CPP                                                                                               | Year Built:<br>Car Capacity:<br>Class:<br>Exterior:<br>Brick Ven.:<br>Stone Ven.:<br>Common Wall:<br>Foundation:<br>Finished ?:<br>Auto. Doors:<br>Mech. Doors:<br>Area:<br>% Good:<br>Storage Area:<br>No Conc. Floor: |
| Room List<br>Basement<br>1st Floor<br>2nd Floor                                                                                                                                                                                                                                                                                                                                                                                                                                                                                                                                                                                                                                           | (5) Floors<br>Kitchen:<br>Other:<br>Other:                                                                                                                                                                                                                                                                                                                                                                                                                                                                                                                                                                   | Central Air<br>Wood Furnace<br>(12) Electric<br>100 Amps Service                                                                                                                                                                                                                                                                                                                                                                                                                                                                                                                                                                                                                                                                                                                                                                                                                                                                                               | Standard Range<br>Self Clean Range<br>Sauna<br>Trash Compactor<br>Central Vacuum<br>Security System                                                                                                                                                                                                                                                                                                                                                                             | Floor Area: 1008<br>Total Base Cost: 81,2<br>Total Base New : 112<br>Total Depr Cost: 70,9<br>Estimated T.C.V: 69,2                                                                                                                                  | ,182 E.C.F.<br>571 X 0.980                                                                                                  | Bsmnt Garage:<br>Carport Area:<br>Roof:                                                                                                                                                                                 |
| 3       Bedrooms         3       Bedrooms         (1)       Exterior         X       Wood/Shingle         Aluminum/Vinyl       Brick         Insulation       (2)         (2)       Windows         X       Avg.         X       Avg.         Few       X         Many       Large         X       Avg.         Few       X         Mood Sash       Metal Sash         Vinyl Sash       X         Double Hung       Horiz. Slide         Casement       Double Glass         Patio Doors       Storms & Screens         (3)       Roof         X       Gable       Gambrel         Hip       Mansard         Flat       Shed         X       Asphalt Shingle         Chimney:       Block |                                                                                                                                                                                                                                                                                                                                                                                                                                                                                                                                                                                                              | No./Qual. of Fixtures         Ex.       X       Ord.       Min         No. of Elec. Outlets         Many       X       Ave.       Few         (13)       Plumbing       1       Average Fixture(s)         2       3       Fixture Bath         2       3       Fixture Bath         2       3       Fixture Bath         2       6       Few         0       1       Average Fixture(s)         2       3       Fixture Bath         2       5       Fixture Bath         2       6       Few         0       9       Plumbing         Softener, Auto       Softener, Manual         Solar       Water Heat         No       Plumbing         Extra       Solar         Separate       Shower         Ceramic       Tile         Ceramic       Tile         Solar       Separate         Solar       Vent         (14)       Water/Sewer         Public       Water         Public       Septic         1       1000       Gal         2000       Gal       S | Stories Exterior<br>1 Story Siding<br>Other Additions/Adjus<br>Walk out Basement D<br>(13) Plumbing<br>Average Fixture(s)<br>3 Fixture Bath<br>(14) Water/Sewer<br>Well, 50 Feet<br>1000 Gal Septic<br>(15) Built-Ins & Fire<br>Appliance Allowance<br>(16) Porches<br>CPP, Standard<br>CPP, Standard<br>Phy/Ab.Phy/Func/Econ/<br>Separately Depreciate<br>(9) Basement Finish<br>Basement Recreation<br>County Multiplier = 1<br>Phy/Ab.Phy/Func/Econ/<br>ECF (416 RESIDENTIAL | Basement 59.23<br>Stments<br>Door(s)<br>Pplaces<br>Comb.%Good= 65/100/10<br>rd Items:<br>A Finish<br>38 =><br>Comb.%Good= 50/100/10                                                                                                                  | Rate<br>700.00<br>630.00<br>1975.00<br>1575.00<br>2895.00<br>1415.00<br>33.05<br>33.05<br>00/100/65.0, Depr<br>11.25<br>Cos | 1008 59,704<br>Size Cost<br>1 700<br>1 630<br>1 1,975<br>1 1,575<br>1 2,895<br>1 1,415<br>16 529<br>16 529<br>16 529<br>16 529<br>.Cost = 62,746<br>1008 11,340<br>t New = 15,649<br>.Cost = 7,825<br>Cost = 70,571     |