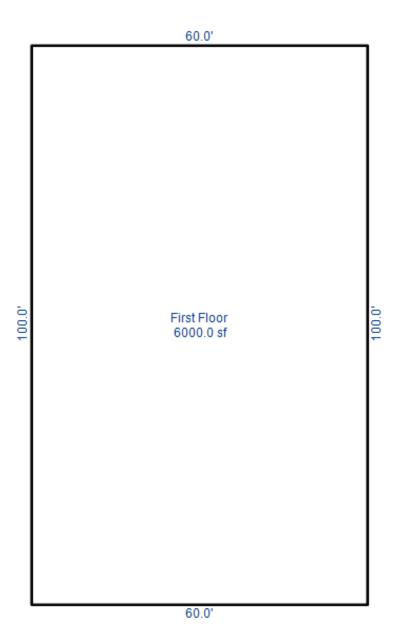

# Parcel Number: 009-016-001-00

Printed on

04/24/2018

| Building Type                                                                                                                                                                                                                                                                                                                                                                                                                                                                                                                                                                                                                                                                             | (3) Roof (cont.)                                                                                                                                                                                                                                                                                                                                                                                                                                                                                                                                                                                             | (11) Heating/Cooling                                                                                                                                                                                                                                                                                                                                                                                                                                                                                                                                                                                                                                                                                                                                                                                                                                                                                                                                           | (15) Built-ins                                                                                                                                                                                                                                                                                                                                                                                                                                                                  | (15) Fireplaces                                                                                                                                                                                                                                      | (16) Porches/Decks                                                                                                          | (17) Garage                                                                                                                                                                                                             |
|-------------------------------------------------------------------------------------------------------------------------------------------------------------------------------------------------------------------------------------------------------------------------------------------------------------------------------------------------------------------------------------------------------------------------------------------------------------------------------------------------------------------------------------------------------------------------------------------------------------------------------------------------------------------------------------------|--------------------------------------------------------------------------------------------------------------------------------------------------------------------------------------------------------------------------------------------------------------------------------------------------------------------------------------------------------------------------------------------------------------------------------------------------------------------------------------------------------------------------------------------------------------------------------------------------------------|----------------------------------------------------------------------------------------------------------------------------------------------------------------------------------------------------------------------------------------------------------------------------------------------------------------------------------------------------------------------------------------------------------------------------------------------------------------------------------------------------------------------------------------------------------------------------------------------------------------------------------------------------------------------------------------------------------------------------------------------------------------------------------------------------------------------------------------------------------------------------------------------------------------------------------------------------------------|---------------------------------------------------------------------------------------------------------------------------------------------------------------------------------------------------------------------------------------------------------------------------------------------------------------------------------------------------------------------------------------------------------------------------------------------------------------------------------|------------------------------------------------------------------------------------------------------------------------------------------------------------------------------------------------------------------------------------------------------|-----------------------------------------------------------------------------------------------------------------------------|-------------------------------------------------------------------------------------------------------------------------------------------------------------------------------------------------------------------------|
| X Single Family<br>Mobile Home<br>Town Home<br>Duplex<br>A-Frame<br>X Wood Frame<br>Building Style:<br>1S<br>Yr Built Remodeled<br>1975 0<br>Condition: Average                                                                                                                                                                                                                                                                                                                                                                                                                                                                                                                           | Eavestrough<br>Insulation         0         Front Overhang         0         0         0         0         0         0         0         0         0         0         0         0         0         0         0         0         0         0         0         0         0         0         0         0         0         0         0         0         0         0         0         0         0         0         0         0         0         0         0         0         0         0         0         0         0         0         0         0         0         0         0         0         0 | XGas<br>WoodOil<br>CoalElec.<br>SteamForced Air w/o DuctsXForced Air w/ DuctsForced Hot WaterElectric BaseboardElec. Ceil. Radiant<br>Radiant (in-floor)Electric Wall HeatSpace Heater<br>Wall/Floor Furnace<br>Forced Heat & Cool<br>Heat Pump<br>No Heating/Cooling                                                                                                                                                                                                                                                                                                                                                                                                                                                                                                                                                                                                                                                                                          | 1 Appliance Allow.<br>Cook Top<br>Dishwasher<br>Garbage Disposal<br>Bath Heater<br>Vent Fan<br>Hot Tub<br>Unvented Hood<br>Vented Hood<br>Intercom<br>Jacuzzi Tub<br>Jacuzzi repl.Tub<br>Oven<br>Microwave<br>Standard Range                                                                                                                                                                                                                                                    | Interior 1 Story<br>Interior 2 Story<br>2nd/Same Stack<br>Two Sided<br>Exterior 1 Story<br>Exterior 2 Story<br>Prefab 1 Story<br>Prefab 2 Story<br>Heat Circulator<br>Raised Hearth<br>Wood Stove<br>Direct-Vented Ga<br>Class: CD<br>Effec. Age: 35 | Area Type<br>16 CPP<br>16 CPP                                                                                               | Year Built:<br>Car Capacity:<br>Class:<br>Exterior:<br>Brick Ven.:<br>Stone Ven.:<br>Common Wall:<br>Foundation:<br>Finished ?:<br>Auto. Doors:<br>Mech. Doors:<br>Area:<br>% Good:<br>Storage Area:<br>No Conc. Floor: |
| Room List<br>Basement<br>1st Floor<br>2nd Floor                                                                                                                                                                                                                                                                                                                                                                                                                                                                                                                                                                                                                                           | (5) Floors<br>Kitchen:<br>Other:<br>Other:                                                                                                                                                                                                                                                                                                                                                                                                                                                                                                                                                                   | Central Air<br>Wood Furnace<br>(12) Electric<br>100 Amps Service                                                                                                                                                                                                                                                                                                                                                                                                                                                                                                                                                                                                                                                                                                                                                                                                                                                                                               | Standard Range<br>Self Clean Range<br>Sauna<br>Trash Compactor<br>Central Vacuum<br>Security System                                                                                                                                                                                                                                                                                                                                                                             | Floor Area: 1008<br>Total Base Cost: 81,2<br>Total Base New : 112<br>Total Depr Cost: 70,9<br>Estimated T.C.V: 69,2                                                                                                                                  | ,182 E.C.F.<br>571 X 0.980                                                                                                  | Bsmnt Garage:<br>Carport Area:<br>Roof:                                                                                                                                                                                 |
| 3       Bedrooms         3       Bedrooms         (1)       Exterior         X       Wood/Shingle         Aluminum/Vinyl       Brick         Insulation       (2)         (2)       Windows         X       Avg.         X       Avg.         Few       X         Many       Large         X       Avg.         Few       X         Mood Sash       Metal Sash         Vinyl Sash       X         Double Hung       Horiz. Slide         Casement       Double Glass         Patio Doors       Storms & Screens         (3)       Roof         X       Gable       Gambrel         Hip       Mansard         Flat       Shed         X       Asphalt Shingle         Chimney:       Block |                                                                                                                                                                                                                                                                                                                                                                                                                                                                                                                                                                                                              | No./Qual. of Fixtures         Ex.       X       Ord.       Min         No. of Elec. Outlets         Many       X       Ave.       Few         (13)       Plumbing       1       Average Fixture(s)         2       3       Fixture Bath         2       3       Fixture Bath         2       3       Fixture Bath         2       6       Few         0       1       Average Fixture(s)         2       3       Fixture Bath         2       5       Fixture Bath         2       6       Few         0       9       Plumbing         Softener, Auto       Softener, Manual         Solar       Water Heat         No       Plumbing         Extra       Solar         Separate       Shower         Ceramic       Tile         Ceramic       Tile         Solar       Separate         Solar       Vent         (14)       Water/Sewer         Public       Water         Public       Septic         1       1000       Gal         2000       Gal       S | Stories Exterior<br>1 Story Siding<br>Other Additions/Adjus<br>Walk out Basement D<br>(13) Plumbing<br>Average Fixture(s)<br>3 Fixture Bath<br>(14) Water/Sewer<br>Well, 50 Feet<br>1000 Gal Septic<br>(15) Built-Ins & Fire<br>Appliance Allowance<br>(16) Porches<br>CPP, Standard<br>CPP, Standard<br>Phy/Ab.Phy/Func/Econ/<br>Separately Depreciate<br>(9) Basement Finish<br>Basement Recreation<br>County Multiplier = 1<br>Phy/Ab.Phy/Func/Econ/<br>ECF (416 RESIDENTIAL | Basement 59.23<br>Stments<br>Door(s)<br>Pplaces<br>Comb.%Good= 65/100/10<br>rd Items:<br>A Finish<br>38 =><br>Comb.%Good= 50/100/10                                                                                                                  | Rate<br>700.00<br>630.00<br>1975.00<br>1575.00<br>2895.00<br>1415.00<br>33.05<br>33.05<br>00/100/65.0, Depr<br>11.25<br>Cos | 1008 59,704<br>Size Cost<br>1 700<br>1 630<br>1 1,975<br>1 1,575<br>1 2,895<br>1 1,415<br>16 529<br>16 529<br>16 529<br>16 529<br>.Cost = 62,746<br>1008 11,340<br>t New = 15,649<br>.Cost = 7,825<br>Cost = 70,571     |