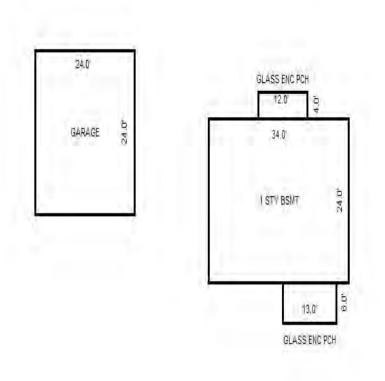

# Parcel Number: 009-016-001-00

Printed on

04/24/2018

| Building Type                                                                                                                                                                                                                                                                                                                                                                                                                                                                                                                                                                                                                                                                             | (3) Roof (cont.)                                                                                                                                                                                                                                                                                                                                                                                                                                                                                                                                                                                             | (11) Heating/Cooling                                                                                                                                                                                                                                                                                                                                                                                                                                                                                                                                                                                                                                                                                                                                                                                                                                                                                                                                           | (15) Built-ins                                                                                                                                                                                                                                                                                                                                                                                                                                                                  | (15) Fireplaces                                                                                                                                                                                                                                      | (16) Porches/Decks                                                                                                          | (17) Garage                                                                                                                                                                                                             |
|-------------------------------------------------------------------------------------------------------------------------------------------------------------------------------------------------------------------------------------------------------------------------------------------------------------------------------------------------------------------------------------------------------------------------------------------------------------------------------------------------------------------------------------------------------------------------------------------------------------------------------------------------------------------------------------------|--------------------------------------------------------------------------------------------------------------------------------------------------------------------------------------------------------------------------------------------------------------------------------------------------------------------------------------------------------------------------------------------------------------------------------------------------------------------------------------------------------------------------------------------------------------------------------------------------------------|----------------------------------------------------------------------------------------------------------------------------------------------------------------------------------------------------------------------------------------------------------------------------------------------------------------------------------------------------------------------------------------------------------------------------------------------------------------------------------------------------------------------------------------------------------------------------------------------------------------------------------------------------------------------------------------------------------------------------------------------------------------------------------------------------------------------------------------------------------------------------------------------------------------------------------------------------------------|---------------------------------------------------------------------------------------------------------------------------------------------------------------------------------------------------------------------------------------------------------------------------------------------------------------------------------------------------------------------------------------------------------------------------------------------------------------------------------|------------------------------------------------------------------------------------------------------------------------------------------------------------------------------------------------------------------------------------------------------|-----------------------------------------------------------------------------------------------------------------------------|-------------------------------------------------------------------------------------------------------------------------------------------------------------------------------------------------------------------------|
| X Single Family<br>Mobile Home<br>Town Home<br>Duplex<br>A-Frame<br>X Wood Frame<br>Building Style:<br>1S<br>Yr Built Remodeled<br>1975 0<br>Condition: Average                                                                                                                                                                                                                                                                                                                                                                                                                                                                                                                           | Eavestrough<br>Insulation         0         Front Overhang         0         0         0         0         0         0         0         0         0         0         0         0         0         0         0         0         0         0         0         0         0         0         0         0         0         0         0         0         0         0         0         0         0         0         0         0         0         0         0         0         0         0         0         0         0         0         0         0         0         0         0         0         0 | XGas<br>WoodOil<br>CoalElec.<br>SteamForced Air w/o DuctsXForced Air w/ DuctsForced Hot WaterElectric BaseboardElec. Ceil. Radiant<br>Radiant (in-floor)Electric Wall HeatSpace Heater<br>Wall/Floor Furnace<br>Forced Heat & Cool<br>Heat Pump<br>No Heating/Cooling                                                                                                                                                                                                                                                                                                                                                                                                                                                                                                                                                                                                                                                                                          | 1 Appliance Allow.<br>Cook Top<br>Dishwasher<br>Garbage Disposal<br>Bath Heater<br>Vent Fan<br>Hot Tub<br>Unvented Hood<br>Vented Hood<br>Intercom<br>Jacuzzi Tub<br>Jacuzzi repl.Tub<br>Oven<br>Microwave<br>Standard Range                                                                                                                                                                                                                                                    | Interior 1 Story<br>Interior 2 Story<br>2nd/Same Stack<br>Two Sided<br>Exterior 1 Story<br>Exterior 2 Story<br>Prefab 1 Story<br>Prefab 2 Story<br>Heat Circulator<br>Raised Hearth<br>Wood Stove<br>Direct-Vented Ga<br>Class: CD<br>Effec. Age: 35 | Area Type<br>16 CPP<br>16 CPP                                                                                               | Year Built:<br>Car Capacity:<br>Class:<br>Exterior:<br>Brick Ven.:<br>Stone Ven.:<br>Common Wall:<br>Foundation:<br>Finished ?:<br>Auto. Doors:<br>Mech. Doors:<br>Area:<br>% Good:<br>Storage Area:<br>No Conc. Floor: |
| Room List<br>Basement<br>1st Floor<br>2nd Floor                                                                                                                                                                                                                                                                                                                                                                                                                                                                                                                                                                                                                                           | (5) Floors<br>Kitchen:<br>Other:<br>Other:                                                                                                                                                                                                                                                                                                                                                                                                                                                                                                                                                                   | Central Air<br>Wood Furnace<br>(12) Electric<br>100 Amps Service                                                                                                                                                                                                                                                                                                                                                                                                                                                                                                                                                                                                                                                                                                                                                                                                                                                                                               | Standard Range<br>Self Clean Range<br>Sauna<br>Trash Compactor<br>Central Vacuum<br>Security System                                                                                                                                                                                                                                                                                                                                                                             | Floor Area: 1008<br>Total Base Cost: 81,2<br>Total Base New : 112<br>Total Depr Cost: 70,9<br>Estimated T.C.V: 69,2                                                                                                                                  | ,182 E.C.F.<br>571 X 0.980                                                                                                  | Bsmnt Garage:<br>Carport Area:<br>Roof:                                                                                                                                                                                 |
| 3       Bedrooms         3       Bedrooms         (1)       Exterior         X       Wood/Shingle         Aluminum/Vinyl       Brick         Insulation       (2)         (2)       Windows         X       Avg.         X       Avg.         Few       X         Many       Large         X       Avg.         Few       X         Mood Sash       Metal Sash         Vinyl Sash       X         Double Hung       Horiz. Slide         Casement       Double Glass         Patio Doors       Storms & Screens         (3)       Roof         X       Gable       Gambrel         Hip       Mansard         Flat       Shed         X       Asphalt Shingle         Chimney:       Block |                                                                                                                                                                                                                                                                                                                                                                                                                                                                                                                                                                                                              | No./Qual. of Fixtures         Ex.       X       Ord.       Min         No. of Elec. Outlets         Many       X       Ave.       Few         (13)       Plumbing       1       Average Fixture(s)         2       3       Fixture Bath         2       3       Fixture Bath         2       3       Fixture Bath         2       6       Few         0       1       Average Fixture(s)         2       3       Fixture Bath         2       5       Fixture Bath         2       6       Few         0       9       Plumbing         Softener, Auto       Softener, Manual         Solar       Water Heat         No       Plumbing         Extra       Solar         Separate       Shower         Ceramic       Tile         Ceramic       Tile         Solar       Separate         Solar       Vent         (14)       Water/Sewer         Public       Water         Public       Septic         1       1000       Gal         2000       Gal       S | Stories Exterior<br>1 Story Siding<br>Other Additions/Adjus<br>Walk out Basement D<br>(13) Plumbing<br>Average Fixture(s)<br>3 Fixture Bath<br>(14) Water/Sewer<br>Well, 50 Feet<br>1000 Gal Septic<br>(15) Built-Ins & Fire<br>Appliance Allowance<br>(16) Porches<br>CPP, Standard<br>CPP, Standard<br>Phy/Ab.Phy/Func/Econ/<br>Separately Depreciate<br>(9) Basement Finish<br>Basement Recreation<br>County Multiplier = 1<br>Phy/Ab.Phy/Func/Econ/<br>ECF (416 RESIDENTIAL | Basement 59.23<br>Stments<br>Door(s)<br>Pplaces<br>Comb.%Good= 65/100/10<br>rd Items:<br>A Finish<br>38 =><br>Comb.%Good= 50/100/10                                                                                                                  | Rate<br>700.00<br>630.00<br>1975.00<br>1575.00<br>2895.00<br>1415.00<br>33.05<br>33.05<br>00/100/65.0, Depr<br>11.25<br>Cos | 1008 59,704<br>Size Cost<br>1 700<br>1 630<br>1 1,975<br>1 1,575<br>1 2,895<br>1 1,415<br>16 529<br>16 529<br>16 529<br>16 529<br>.Cost = 62,746<br>1008 11,340<br>t New = 15,649<br>.Cost = 7,825<br>Cost = 70,571     |