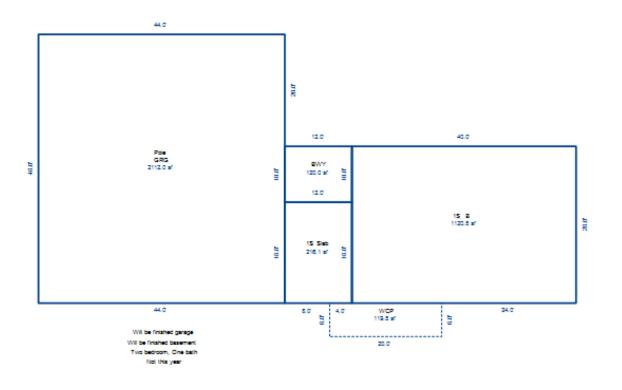

# Parcel Number: 009-016-001-00

Printed on

04/24/2018

| Building Type                                                                                                                                                                                                                                                                                                                                                                                                                                                                                                                                                                                                                                                                             | (3) Roof (cont.)                                                                                                                                                                                                                                                                                                                                                                                                                                                                                                                                                                                             | (11) Heating/Cooling                                                                                                                                                                                                                                                                                                                                                                                                                                                                                                                                                                                                                                                                                                                                                                                                                                                                                                                                           | (15) Built-ins                                                                                                                                                                                                                                                                                                                                                                                                                                                                  | (15) Fireplaces                                                                                                                                                                                                                                      | (16) Porches/Decks                                                                                                          | (17) Garage                                                                                                                                                                                                             |
|-------------------------------------------------------------------------------------------------------------------------------------------------------------------------------------------------------------------------------------------------------------------------------------------------------------------------------------------------------------------------------------------------------------------------------------------------------------------------------------------------------------------------------------------------------------------------------------------------------------------------------------------------------------------------------------------|--------------------------------------------------------------------------------------------------------------------------------------------------------------------------------------------------------------------------------------------------------------------------------------------------------------------------------------------------------------------------------------------------------------------------------------------------------------------------------------------------------------------------------------------------------------------------------------------------------------|----------------------------------------------------------------------------------------------------------------------------------------------------------------------------------------------------------------------------------------------------------------------------------------------------------------------------------------------------------------------------------------------------------------------------------------------------------------------------------------------------------------------------------------------------------------------------------------------------------------------------------------------------------------------------------------------------------------------------------------------------------------------------------------------------------------------------------------------------------------------------------------------------------------------------------------------------------------|---------------------------------------------------------------------------------------------------------------------------------------------------------------------------------------------------------------------------------------------------------------------------------------------------------------------------------------------------------------------------------------------------------------------------------------------------------------------------------|------------------------------------------------------------------------------------------------------------------------------------------------------------------------------------------------------------------------------------------------------|-----------------------------------------------------------------------------------------------------------------------------|-------------------------------------------------------------------------------------------------------------------------------------------------------------------------------------------------------------------------|
| X Single Family<br>Mobile Home<br>Town Home<br>Duplex<br>A-Frame<br>X Wood Frame<br>Building Style:<br>1S<br>Yr Built Remodeled<br>1975 0<br>Condition: Average                                                                                                                                                                                                                                                                                                                                                                                                                                                                                                                           | Eavestrough<br>Insulation         0         Front Overhang         0         0         0         0         0         0         0         0         0         0         0         0         0         0         0         0         0         0         0         0         0         0         0         0         0         0         0         0         0         0         0         0         0         0         0         0         0         0         0         0         0         0         0         0         0         0         0         0         0         0         0         0         0 | XGas<br>WoodOil<br>CoalElec.<br>SteamForced Air w/o DuctsXForced Air w/ DuctsForced Hot WaterElectric BaseboardElec. Ceil. Radiant<br>Radiant (in-floor)Electric Wall HeatSpace Heater<br>Wall/Floor Furnace<br>Forced Heat & Cool<br>Heat Pump<br>No Heating/Cooling                                                                                                                                                                                                                                                                                                                                                                                                                                                                                                                                                                                                                                                                                          | 1 Appliance Allow.<br>Cook Top<br>Dishwasher<br>Garbage Disposal<br>Bath Heater<br>Vent Fan<br>Hot Tub<br>Unvented Hood<br>Vented Hood<br>Intercom<br>Jacuzzi Tub<br>Jacuzzi repl.Tub<br>Oven<br>Microwave<br>Standard Range                                                                                                                                                                                                                                                    | Interior 1 Story<br>Interior 2 Story<br>2nd/Same Stack<br>Two Sided<br>Exterior 1 Story<br>Exterior 2 Story<br>Prefab 1 Story<br>Prefab 2 Story<br>Heat Circulator<br>Raised Hearth<br>Wood Stove<br>Direct-Vented Ga<br>Class: CD<br>Effec. Age: 35 | Area Type<br>16 CPP<br>16 CPP                                                                                               | Year Built:<br>Car Capacity:<br>Class:<br>Exterior:<br>Brick Ven.:<br>Stone Ven.:<br>Common Wall:<br>Foundation:<br>Finished ?:<br>Auto. Doors:<br>Mech. Doors:<br>Area:<br>% Good:<br>Storage Area:<br>No Conc. Floor: |
| Room List<br>Basement<br>1st Floor<br>2nd Floor                                                                                                                                                                                                                                                                                                                                                                                                                                                                                                                                                                                                                                           | (5) Floors<br>Kitchen:<br>Other:<br>Other:                                                                                                                                                                                                                                                                                                                                                                                                                                                                                                                                                                   | Central Air<br>Wood Furnace<br>(12) Electric<br>100 Amps Service                                                                                                                                                                                                                                                                                                                                                                                                                                                                                                                                                                                                                                                                                                                                                                                                                                                                                               | Standard Range<br>Self Clean Range<br>Sauna<br>Trash Compactor<br>Central Vacuum<br>Security System                                                                                                                                                                                                                                                                                                                                                                             | Floor Area: 1008<br>Total Base Cost: 81,2<br>Total Base New : 112<br>Total Depr Cost: 70,9<br>Estimated T.C.V: 69,2                                                                                                                                  | ,182 E.C.F.<br>571 X 0.980                                                                                                  | Bsmnt Garage:<br>Carport Area:<br>Roof:                                                                                                                                                                                 |
| 3       Bedrooms         3       Bedrooms         (1)       Exterior         X       Wood/Shingle         Aluminum/Vinyl       Brick         Insulation       (2)         (2)       Windows         X       Avg.         X       Avg.         Few       X         Many       Large         X       Avg.         Few       X         Mood Sash       Metal Sash         Vinyl Sash       X         Double Hung       Horiz. Slide         Casement       Double Glass         Patio Doors       Storms & Screens         (3)       Roof         X       Gable       Gambrel         Hip       Mansard         Flat       Shed         X       Asphalt Shingle         Chimney:       Block |                                                                                                                                                                                                                                                                                                                                                                                                                                                                                                                                                                                                              | No./Qual. of Fixtures         Ex.       X       Ord.       Min         No. of Elec. Outlets         Many       X       Ave.       Few         (13)       Plumbing       1       Average Fixture(s)         2       3       Fixture Bath         2       3       Fixture Bath         2       3       Fixture Bath         2       6       Few         0       1       Average Fixture(s)         2       3       Fixture Bath         2       5       Fixture Bath         2       6       Few         0       9       Plumbing         Softener, Auto       Softener, Manual         Solar       Water Heat         No       Plumbing         Extra       Solar         Separate       Shower         Ceramic       Tile         Ceramic       Tile         Solar       Separate         Solar       Vent         (14)       Water/Sewer         Public       Water         Public       Septic         1       1000       Gal         2000       Gal       S | Stories Exterior<br>1 Story Siding<br>Other Additions/Adjus<br>Walk out Basement D<br>(13) Plumbing<br>Average Fixture(s)<br>3 Fixture Bath<br>(14) Water/Sewer<br>Well, 50 Feet<br>1000 Gal Septic<br>(15) Built-Ins & Fire<br>Appliance Allowance<br>(16) Porches<br>CPP, Standard<br>CPP, Standard<br>Phy/Ab.Phy/Func/Econ/<br>Separately Depreciate<br>(9) Basement Finish<br>Basement Recreation<br>County Multiplier = 1<br>Phy/Ab.Phy/Func/Econ/<br>ECF (416 RESIDENTIAL | Basement 59.23<br>Stments<br>Door(s)<br>Pplaces<br>Comb.%Good= 65/100/10<br>rd Items:<br>A Finish<br>38 =><br>Comb.%Good= 50/100/10                                                                                                                  | Rate<br>700.00<br>630.00<br>1975.00<br>1575.00<br>2895.00<br>1415.00<br>33.05<br>33.05<br>00/100/65.0, Depr<br>11.25<br>Cos | 1008 59,704<br>Size Cost<br>1 700<br>1 630<br>1 1,975<br>1 1,575<br>1 2,895<br>1 1,415<br>16 529<br>16 529<br>16 529<br>16 529<br>.Cost = 62,746<br>1008 11,340<br>t New = 15,649<br>.Cost = 7,825<br>Cost = 70,571     |