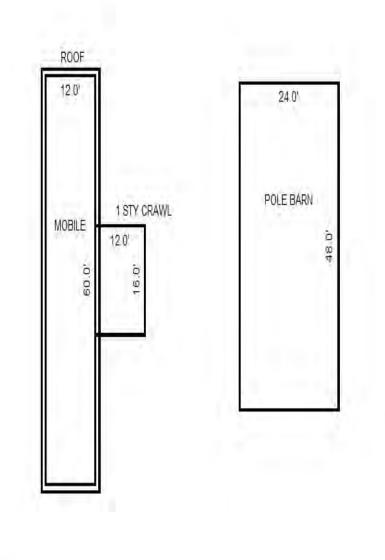

k/Balcony<br/>Treated Wood,Standa<br/>(17) Garages<br/>Class:CD Exterior: H<br/>Base Cost<br/>Mechanical Doors<br/>Notes: 1978 SHANNON M<br/>Phy/Ab.Phy/Func/Econ,</pre> | Forced Warm Air<br>Roof Rate Heat/Roof Ext.(1<br>tal 34.52 0.00 -5<br>stments Rate<br>33.75<br>4.35<br>5.60<br>oncrete 7.28<br>465.00<br>1575.00<br>2720.00<br>eplaces<br>e 1235.00<br>ard 15.57<br>Pole Foundation: 18 Inch (Unfinished)<br>9.71<br>350.00<br>MH<br>/Comb.%Good= 35/100/100/100/35.0, Depr                                            | <pre>%) Size Cost<br/>720 23,612<br/>Size Cost<br/>192 6,480<br/>868 3,776<br/>144 806<br/>0 0<br/>1 465<br/>1 1,575<br/>1 2,720<br/>1 1,235<br/>20 311<br/>1152 11,186<br/>2 700<br/>.Cost = 25,534</pre>                                                                               |





\*\*\* Information herein deemed reliable but not guaranteed\*\*\*

| Parcel Number: 009-019-00