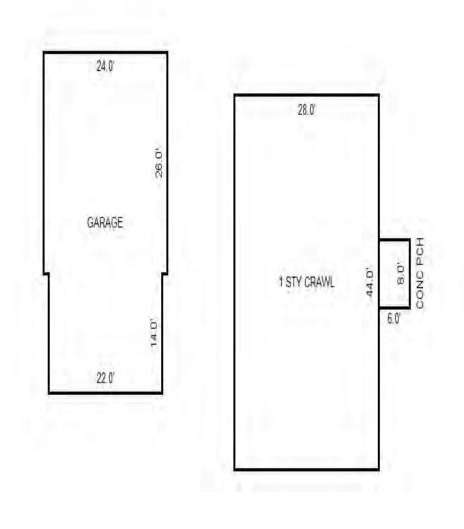

# Parcel Number: 009-016-001-00

Printed on

04/24/2018

| Building Type                                                                                                                                                                                                                                                                                                                                                                                                                                                                                                                                                                                                                                                                             | (3) Roof (cont.)                                                                                                                                                                                                                                                                                                                                                                                                                                                                                                                                                                                             | (11) Heating/Cooling                                                                                                                                                                                                                                                                                                                                                                                                                                                                                                                                                                                                                                                                                                                                                                                                                                                                                                                                           | (15) Built-ins                                                                                                                                                                                                                                                                                                                                                                                                                                                                  | (15) Fireplaces                                                                                                                                                                                                                                      | (16) Porches/Decks                                                                                                          | (17) Garage                                                                                                                                                                                                             |
|-------------------------------------------------------------------------------------------------------------------------------------------------------------------------------------------------------------------------------------------------------------------------------------------------------------------------------------------------------------------------------------------------------------------------------------------------------------------------------------------------------------------------------------------------------------------------------------------------------------------------------------------------------------------------------------------|--------------------------------------------------------------------------------------------------------------------------------------------------------------------------------------------------------------------------------------------------------------------------------------------------------------------------------------------------------------------------------------------------------------------------------------------------------------------------------------------------------------------------------------------------------------------------------------------------------------|----------------------------------------------------------------------------------------------------------------------------------------------------------------------------------------------------------------------------------------------------------------------------------------------------------------------------------------------------------------------------------------------------------------------------------------------------------------------------------------------------------------------------------------------------------------------------------------------------------------------------------------------------------------------------------------------------------------------------------------------------------------------------------------------------------------------------------------------------------------------------------------------------------------------------------------------------------------|---------------------------------------------------------------------------------------------------------------------------------------------------------------------------------------------------------------------------------------------------------------------------------------------------------------------------------------------------------------------------------------------------------------------------------------------------------------------------------|------------------------------------------------------------------------------------------------------------------------------------------------------------------------------------------------------------------------------------------------------|-----------------------------------------------------------------------------------------------------------------------------|-------------------------------------------------------------------------------------------------------------------------------------------------------------------------------------------------------------------------|
| X Single Family<br>Mobile Home<br>Town Home<br>Duplex<br>A-Frame<br>X Wood Frame<br>Building Style:<br>1S<br>Yr Built Remodeled<br>1975 0<br>Condition: Average                                                                                                                                                                                                                                                                                                                                                                                                                                                                                                                           | Eavestrough<br>Insulation         0         Front Overhang         0         0         0         0         0         0         0         0         0         0         0         0         0         0         0         0         0         0         0         0         0         0         0         0         0         0         0         0         0         0         0         0         0         0         0         0         0         0         0         0         0         0         0         0         0         0         0         0         0         0         0         0         0 | XGas<br>WoodOil<br>CoalElec.<br>SteamForced Air w/o DuctsXForced Air w/ DuctsForced Hot WaterElectric BaseboardElec. Ceil. Radiant<br>Radiant (in-floor)Electric Wall HeatSpace Heater<br>Wall/Floor Furnace<br>Forced Heat & Cool<br>Heat Pump<br>No Heating/Cooling                                                                                                                                                                                                                                                                                                                                                                                                                                                                                                                                                                                                                                                                                          | 1 Appliance Allow.<br>Cook Top<br>Dishwasher<br>Garbage Disposal<br>Bath Heater<br>Vent Fan<br>Hot Tub<br>Unvented Hood<br>Vented Hood<br>Intercom<br>Jacuzzi Tub<br>Jacuzzi repl.Tub<br>Oven<br>Microwave<br>Standard Range                                                                                                                                                                                                                                                    | Interior 1 Story<br>Interior 2 Story<br>2nd/Same Stack<br>Two Sided<br>Exterior 1 Story<br>Exterior 2 Story<br>Prefab 1 Story<br>Prefab 2 Story<br>Heat Circulator<br>Raised Hearth<br>Wood Stove<br>Direct-Vented Ga<br>Class: CD<br>Effec. Age: 35 | Area Type<br>16 CPP<br>16 CPP                                                                                               | Year Built:<br>Car Capacity:<br>Class:<br>Exterior:<br>Brick Ven.:<br>Stone Ven.:<br>Common Wall:<br>Foundation:<br>Finished ?:<br>Auto. Doors:<br>Mech. Doors:<br>Area:<br>% Good:<br>Storage Area:<br>No Conc. Floor: |
| Room List<br>Basement<br>1st Floor<br>2nd Floor                                                                                                                                                                                                                                                                                                                                                                                                                                                                                                                                                                                                                                           | (5) Floors<br>Kitchen:<br>Other:<br>Other:                                                                                                                                                                                                                                                                                                                                                                                                                                                                                                                                                                   | Central Air<br>Wood Furnace<br>(12) Electric<br>100 Amps Service                                                                                                                                                                                                                                                                                                                                                                                                                                                                                                                                                                                                                                                                                                                                                                                                                                                                                               | Standard Range<br>Self Clean Range<br>Sauna<br>Trash Compactor<br>Central Vacuum<br>Security System                                                                                                                                                                                                                                                                                                                                                                             | Floor Area: 1008<br>Total Base Cost: 81,2<br>Total Base New : 112<br>Total Depr Cost: 70,9<br>Estimated T.C.V: 69,2                                                                                                                                  | ,182 E.C.F.<br>571 X 0.980                                                                                                  | Bsmnt Garage:<br>Carport Area:<br>Roof:                                                                                                                                                                                 |
| 3       Bedrooms         3       Bedrooms         (1)       Exterior         X       Wood/Shingle         Aluminum/Vinyl       Brick         Insulation       (2)         (2)       Windows         X       Avg.         X       Avg.         Few       X         Many       Large         X       Avg.         Few       X         Mood Sash       Metal Sash         Vinyl Sash       X         Double Hung       Horiz. Slide         Casement       Double Glass         Patio Doors       Storms & Screens         (3)       Roof         X       Gable       Gambrel         Hip       Mansard         Flat       Shed         X       Asphalt Shingle         Chimney:       Block |                                                                                                                                                                                                                                                                                                                                                                                                                                                                                                                                                                                                              | No./Qual. of Fixtures         Ex.       X       Ord.       Min         No. of Elec. Outlets         Many       X       Ave.       Few         (13)       Plumbing       1       Average Fixture(s)         2       3       Fixture Bath         2       3       Fixture Bath         2       3       Fixture Bath         2       6       Few         0       1       Average Fixture(s)         2       3       Fixture Bath         2       5       Fixture Bath         2       6       Few         0       9       Plumbing         Softener, Auto       Softener, Manual         Solar       Water Heat         No       Plumbing         Extra       Solar         Separate       Shower         Ceramic       Tile         Ceramic       Tile         Solar       Separate         Solar       Vent         (14)       Water/Sewer         Public       Water         Public       Septic         1       1000       Gal         2000       Gal       S | Stories Exterior<br>1 Story Siding<br>Other Additions/Adjus<br>Walk out Basement D<br>(13) Plumbing<br>Average Fixture(s)<br>3 Fixture Bath<br>(14) Water/Sewer<br>Well, 50 Feet<br>1000 Gal Septic<br>(15) Built-Ins & Fire<br>Appliance Allowance<br>(16) Porches<br>CPP, Standard<br>CPP, Standard<br>Phy/Ab.Phy/Func/Econ/<br>Separately Depreciate<br>(9) Basement Finish<br>Basement Recreation<br>County Multiplier = 1<br>Phy/Ab.Phy/Func/Econ/<br>ECF (416 RESIDENTIAL | Basement 59.23<br>Stments<br>Door(s)<br>Pplaces<br>Comb.%Good= 65/100/10<br>rd Items:<br>A Finish<br>38 =><br>Comb.%Good= 50/100/10                                                                                                                  | Rate<br>700.00<br>630.00<br>1975.00<br>1575.00<br>2895.00<br>1415.00<br>33.05<br>33.05<br>00/100/65.0, Depr<br>11.25<br>Cos | 1008 59,704<br>Size Cost<br>1 700<br>1 630<br>1 1,975<br>1 1,575<br>1 2,895<br>1 1,415<br>16 529<br>16 529<br>16 529<br>16 529<br>.Cost = 62,746<br>1008 11,340<br>t New = 15,649<br>.Cost = 7,825<br>Cost = 70,571     |