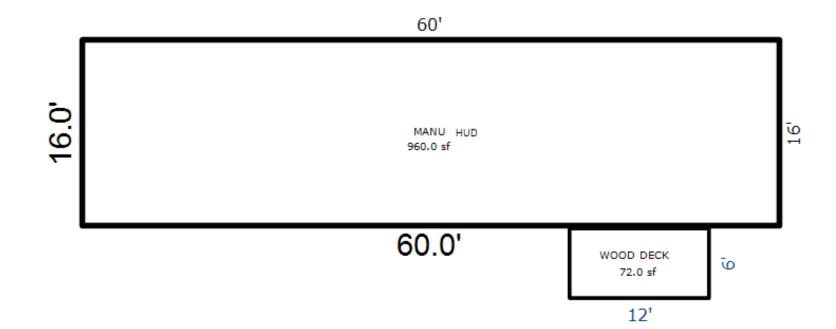

| Parcel Number: 009-016-00                          | 1-00                                                                                                            | Juris        | diction: LAKE TOW                 | NSHIP        |       | C             | county: Missaukee |            | Prin              | ted on        |               | 04/24  | 4/2018           |
|----------------------------------------------------|-----------------------------------------------------------------------------------------------------------------|--------------|-----------------------------------|--------------|-------|---------------|-------------------|------------|-------------------|---------------|---------------|--------|------------------|
| Grantor                                            | Grantee                                                                                                         |              | Sale<br>Price                     | Sale<br>Date |       | Inst.<br>Type | Terms of Sale     |            | iber<br>Page      | Ver<br>By     | ified         |        | Prcnt.<br>Trans. |
| MISSAUKEE CO HABITAT FOR                           | PITZ AMY                                                                                                        |              | 62,000                            | 07/23/20     | 09 V  | WD            | Arms Length       | 2          | 009/3152          |               |               |        | 100.0            |
| FEDERAL NATIONAL MORTGAGE                          | MISSAUKEE CO HAE                                                                                                | BITAT        | FOR 45,000                        | 12/29/20     | 08 0  | ЭТН           | Not Qualified     | 2          | 009/0325          |               |               |        | 100.0            |
| HUBBARD VALERIE                                    | MORTGAGE ELECTRO                                                                                                | DNIC F       | REGIS 74,481                      | 04/26/20     | 08 5  | SD            | Not Qualified     | 2          | 007/3856          |               |               |        | 0.0              |
| MORTGAGE ELECTRONIC REGIS                          | FEDERAL NATIONAI                                                                                                | MORT         | IGAGE 0                           | 11/28/20     | 07 Ç  | QC            | Not Qualified     | 2          | 007/4302          |               |               |        | 0.0              |
| Property Address                                   | 1                                                                                                               | Clas         | s: 401 RESIDENTIAL-               | I Zoning     | :     | Buil          | ding Permit(s)    |            | Date              | Number        |               | Status |                  |
| 9231 W JENNINGS RD                                 |                                                                                                                 | Scho         | ol: LAKE CITY - 570               | 20           |       | Remo          | odel              | 0          | 1/21/2009         | 2009002       | 21            | Comple | te               |
|                                                    |                                                                                                                 | P.R.         | E. 100% 05/01/2010                |              |       |               |                   |            |                   |               |               |        |                  |
| Owner's Name/Address                               |                                                                                                                 | MAP          | #:                                |              |       |               |                   |            |                   |               |               |        |                  |
| PITZ AMY                                           |                                                                                                                 | 1            | 2018 Est TCV 77,3                 | 57 TCV/TFA   | A: 76 | 5.75          |                   |            |                   |               |               |        |                  |
| 9231 W JENNINGS RD                                 |                                                                                                                 | XI           | mproved Vacant                    |              |       |               | tes for Land Tabl | e Res 6.RE | SIDENTIAL         | ACREAGE       | & LOTS        |        |                  |
| Lake City MI 49651                                 |                                                                                                                 |              | ublic                             |              |       |               |                   | actors *   |                   |               |               |        |                  |
|                                                    |                                                                                                                 |              | mprovements                       | Descr        | ipti  |               | ntage Depth Fro   | ont Depth  | Rate %Ad          | j. Reaso      | n             | v      | alue             |
| Tax Description                                    |                                                                                                                 | D            | irt Road                          | 40/FF        |       |               | 00.67 498.10 1.00 |            | 40 100            |               |               |        | ,027             |
| . SEC 16 T22N R8W W 200 FT                         | OF NE 1/4 OF                                                                                                    |              | ravel Road                        |              |       |               | t Feet, 2.30 Tota | al Acres   | Total Est         | c. Land       | Value =       | 8      | ,027             |
| NE 1/4 N OF RR R/W. 2.4242                         |                                                                                                                 |              | aved Road<br>torm Sewer           | Land         | Impr  | ovement       | Cost Estimates    |            |                   |               |               |        |                  |
| Comments/Influences                                |                                                                                                                 |              | idewalk                           | Descr        | -     |               |                   |            | ountyMult         |               |               | Cash V |                  |
| Gave 25% abnormal physical                         |                                                                                                                 |              | ater                              | Shed:        | Woo   | d Frame       | Total Estimated L | 11.23      | 1.00<br>ments Tru | 64<br>18 Cash | 25<br>Value = |        | 180<br>180       |
| 2009house is pretty bad<br>hog living in basement, | shape,,ground                                                                                                   |              | ewer<br>lectric                   |              |       |               | Iotai Estimated I |            |                   | Le Cabii      | varue -       |        | 100              |
| ling in basement,                                  |                                                                                                                 |              | as                                |              |       |               |                   |            |                   |               |               |        |                  |
|                                                    |                                                                                                                 |              | urb                               |              |       |               |                   |            |                   |               |               |        |                  |
|                                                    |                                                                                                                 |              | treet Lights<br>tandard Utilities |              |       |               |                   |            |                   |               |               |        |                  |
|                                                    |                                                                                                                 |              | nderground Utils.                 |              |       |               |                   |            |                   |               |               |        |                  |
|                                                    |                                                                                                                 | T            | opography of                      | _            |       |               |                   |            |                   |               |               |        |                  |
| Aller Andrew                                       | State of the Party                                                                                              |              | ite                               |              |       |               |                   |            |                   |               |               |        |                  |
| and the second second                              |                                                                                                                 |              | evel                              |              |       |               |                   |            |                   |               |               |        |                  |
| ALL ALL AND A                                      |                                                                                                                 |              | olling                            |              |       |               |                   |            |                   |               |               |        |                  |
| A State And A State                                | A CARLES                                                                                                        |              | ow<br>igh                         |              |       |               |                   |            |                   |               |               |        |                  |
|                                                    |                                                                                                                 |              | andscaped                         |              |       |               |                   |            |                   |               |               |        |                  |
|                                                    | ALL ALL                                                                                                         |              | wamp                              |              |       |               |                   |            |                   |               |               |        |                  |
|                                                    |                                                                                                                 |              | ooded<br>ond                      |              |       |               |                   |            |                   |               |               |        |                  |
|                                                    |                                                                                                                 |              | aterfront                         |              |       |               |                   |            |                   |               |               |        |                  |
|                                                    | - Inclusion                                                                                                     |              | avine                             |              |       |               |                   |            |                   |               |               |        |                  |
|                                                    | to the second |              | etland<br>lood Plain              | Year         |       | Land          | Building          | Asses      | sed B             | oard of       | Tribunal      | L/ :   | 「axable          |
| and the second second                              | and the second second                                                                                           | <sup>r</sup> | 1000 FIAIN                        |              |       | Value         |                   |            | lue               | Review        | Othe          |        | Value            |
|                                                    | a manufacture of the                                                                                            | Who          | When What                         | 2018         | 1     | 4,000         | 34,700            | 38,        | 700               |               |               | :      | 31,125C          |
|                                                    | The second se | TPC          | 12/27/2017 INSPECT                | D 2017       | 1     | 4,000         | 33,600            | 37,        | 600               |               |               | :      | 30,485C          |
| The Equalizer. Copyright                           |                                                                                                                 |              |                                   | 2016         | +     | 4,000         | 31,600            | 35,        | 600               |               |               |        | 30,214C          |
| Licensed To: Township of I<br>Missaukee, Michigan  | ake, County of                                                                                                  |              |                                   | 2015         | +     | 4,000         |                   |            | 400               |               |               |        | 30,124C          |
|                                                    |                                                                                                                 |              |                                   |              |       |               |                   | - ,        |                   |               |               |        |                  |