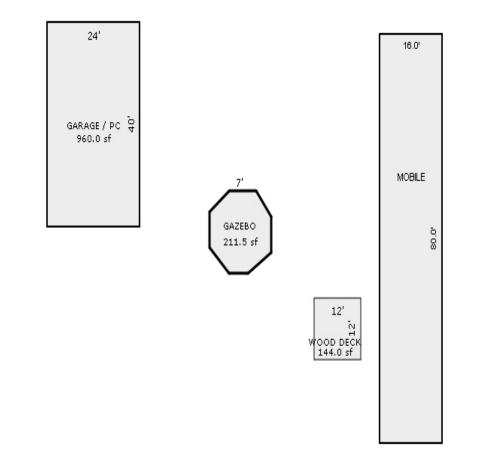

| 9,226<br>700<br>33,198<br>18,259                                                                   |



Sketch by Apex Medina™

| Grantor