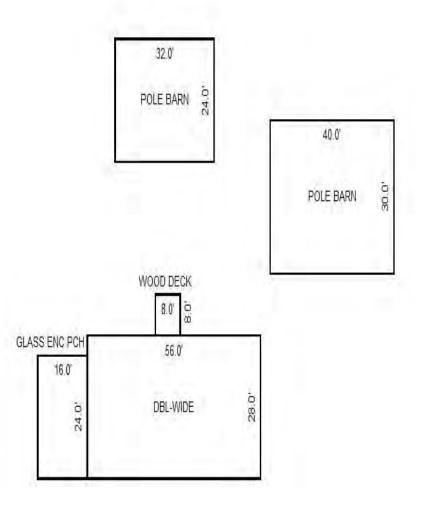

| Parcel Number: 009-016-00                          | 1-00                                                                                                            | Juris        | diction: LAKE TOW                 | NSHIP        |       | C             | county: Missaukee |            | Prin              | ted on        |               | 04/24  | 4/2018           |
|----------------------------------------------------|-----------------------------------------------------------------------------------------------------------------|--------------|-----------------------------------|--------------|-------|---------------|-------------------|------------|-------------------|---------------|---------------|--------|------------------|
| Grantor                                            | Grantee                                                                                                         |              | Sale<br>Price                     | Sale<br>Date |       | Inst.<br>Type | Terms of Sale     |            | iber<br>Page      | Ver<br>By     | ified         |        | Prcnt.<br>Trans. |
| MISSAUKEE CO HABITAT FOR                           | PITZ AMY                                                                                                        |              | 62,000                            | 07/23/20     | 09 V  | WD            | Arms Length       | 2          | 009/3152          |               |               |        | 100.0            |
| FEDERAL NATIONAL MORTGAGE                          | MISSAUKEE CO HAE                                                                                                | BITAT        | FOR 45,000                        | 12/29/20     | 08 0  | ЭТН           | Not Qualified     | 2          | 009/0325          |               |               |        | 100.0            |
| HUBBARD VALERIE                                    | MORTGAGE ELECTRO                                                                                                | DNIC F       | REGIS 74,481                      | 04/26/20     | 08 5  | SD            | Not Qualified     | 2          | 007/3856          |               |               |        | 0.0              |
| MORTGAGE ELECTRONIC REGIS                          | FEDERAL NATIONAI                                                                                                | MORT         | IGAGE 0                           | 11/28/20     | 07 Ç  | QC            | Not Qualified     | 2          | 007/4302          |               |               |        | 0.0              |
| Property Address                                   | 1                                                                                                               | Clas         | s: 401 RESIDENTIAL-               | I Zoning     | :     | Buil          | ding Permit(s)    |            | Date              | Number        |               | Status |                  |
| 9231 W JENNINGS RD                                 |                                                                                                                 | Scho         | ol: LAKE CITY - 570               | 20           |       | Remo          | odel              | 0          | 1/21/2009         | 2009002       | 21            | Comple | te               |
|                                                    |                                                                                                                 | P.R.         | E. 100% 05/01/2010                |              |       |               |                   |            |                   |               |               |        |                  |
| Owner's Name/Address                               |                                                                                                                 | MAP          | #:                                |              |       |               |                   |            |                   |               |               |        |                  |
| PITZ AMY                                           |                                                                                                                 | 1            | 2018 Est TCV 77,3                 | 57 TCV/TFA   | A: 76 | 5.75          |                   |            |                   |               |               |        |                  |
| 9231 W JENNINGS RD                                 |                                                                                                                 | XI           | mproved Vacant                    |              |       |               | tes for Land Tabl | e Res 6.RE | SIDENTIAL         | ACREAGE       | & LOTS        |        |                  |
| Lake City MI 49651                                 |                                                                                                                 |              | ublic                             |              |       |               |                   | actors *   |                   |               |               |        |                  |
|                                                    |                                                                                                                 |              | mprovements                       | Descr        | ipti  |               | ntage Depth Fro   | ont Depth  | Rate %Ad          | j. Reaso      | n             | v      | alue             |
| Tax Description                                    |                                                                                                                 | D            | irt Road                          | 40/FF        |       |               | 00.67 498.10 1.00 |            | 40 100            |               |               |        | ,027             |
| . SEC 16 T22N R8W W 200 FT                         | OF NE 1/4 OF                                                                                                    |              | ravel Road                        |              |       |               | t Feet, 2.30 Tota | al Acres   | Total Est         | c. Land       | Value =       | 8      | ,027             |
| NE 1/4 N OF RR R/W. 2.4242                         |                                                                                                                 |              | aved Road<br>torm Sewer           | Land         | Impr  | ovement       | Cost Estimates    |            |                   |               |               |        |                  |
| Comments/Influences                                |                                                                                                                 |              | idewalk                           | Descr        | -     |               |                   |            | ountyMult         |               |               | Cash V |                  |
| Gave 25% abnormal physical                         |                                                                                                                 |              | ater                              | Shed:        | Woo   | d Frame       | Total Estimated L | 11.23      | 1.00<br>ments Tru | 64<br>18 Cash | 25<br>Value = |        | 180<br>180       |
| 2009house is pretty bad<br>hog living in basement, | shape,,ground                                                                                                   |              | ewer<br>lectric                   |              |       |               | Iotai Estimated I |            |                   | Le Cabii      | varue -       |        | 100              |
| ling in basement,                                  |                                                                                                                 |              | as                                |              |       |               |                   |            |                   |               |               |        |                  |
|                                                    |                                                                                                                 |              | urb                               |              |       |               |                   |            |                   |               |               |        |                  |
|                                                    |                                                                                                                 |              | treet Lights<br>tandard Utilities |              |       |               |                   |            |                   |               |               |        |                  |
|                                                    |                                                                                                                 |              | nderground Utils.                 |              |       |               |                   |            |                   |               |               |        |                  |
|                                                    |                                                                                                                 | T            | opography of                      | _            |       |               |                   |            |                   |               |               |        |                  |
| Aller Andrew                                       | State of the Party                                                                                              |              | ite                               |              |       |               |                   |            |                   |               |               |        |                  |
| and the second second                              |                                                                                                                 |              | evel                              |              |       |               |                   |            |                   |               |               |        |                  |
| ALL ALL AND A                                      |                                                                                                                 |              | olling                            |              |       |               |                   |            |                   |               |               |        |                  |
| A State And A State                                | A CARLES                                                                                                        |              | ow<br>igh                         |              |       |               |                   |            |                   |               |               |        |                  |
|                                                    |                                                                                                                 |              | andscaped                         |              |       |               |                   |            |                   |               |               |        |                  |
|                                                    | ALL ALL                                                                                                         |              | wamp                              |              |       |               |                   |            |                   |               |               |        |                  |
|                                                    |                                                                                                                 |              | ooded<br>ond                      |              |       |               |                   |            |                   |               |               |        |                  |
|                                                    |                                                                                                                 |              | aterfront                         |              |       |               |                   |            |                   |               |               |        |                  |
|                                                    | - Inclusion                                                                                                     |              | avine                             |              |       |               |                   |            |                   |               |               |        |                  |
|                                                    | to the second |              | etland<br>lood Plain              | Year         |       | Land          | Building          | Asses      | sed B             | oard of       | Tribunal      | L/ :   | 「axable          |
| and the second second                              | and the second second                                                                                           | <sup>r</sup> | 1000 FIAIN                        |              |       | Value         |                   |            | lue               | Review        | Othe          |        | Value            |
|                                                    | a manufacture of the                                                                                            | Who          | When What                         | 2018         | 1     | 4,000         | 34,700            | 38,        | 700               |               |               | :      | 31,125C          |
|                                                    | The second se | TPC          | 12/27/2017 INSPECT                | D 2017       | 1     | 4,000         | 33,600            | 37,        | 600               |               |               | :      | 30,485C          |
| The Equalizer. Copyright                           |                                                                                                                 |              |                                   | 2016         | +     | 4,000         | 31,600            | 35,        | 600               |               |               |        | 30,214C          |
| Licensed To: Township of I<br>Missaukee, Michigan  | ake, County of                                                                                                  |              |                                   | 2015         | +     | 4,000         |                   |            | 400               |               |               |        | 30,124C          |
|                                                    |                                                                                                                 |              |                                   |              |       |               |                   | - ,        |                   |               |               |        |                  |