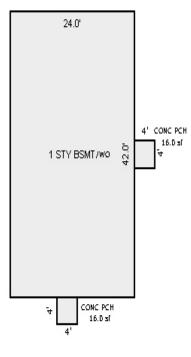

# Parcel Number: 009-016-001-00

Printed on

04/24/2018

| Building Type                                                                                                                                                                                                                                                                                                                                                                                                                                                                                                                                                                                                                                                                             | (3) Roof (cont.)                                                                                                                                                                                                                                                                                                                                                                                                                                                                                                                                                                                             | (11) Heating/Cooling                                                                                                                                                                                                                                                                                                                                                                                                                                                                                                                                                                                                                                                                                                                                                                                                                                                                                                                                           | (15) Built-ins                                                                                                                                                                                                                                                                                                                                                                                                                                                                  | (15) Fireplaces                                                                                                                                                                                                                                      | (16) Porches/Decks                                                                                                          | (17) Garage                                                                                                                                                                                                             |
|-------------------------------------------------------------------------------------------------------------------------------------------------------------------------------------------------------------------------------------------------------------------------------------------------------------------------------------------------------------------------------------------------------------------------------------------------------------------------------------------------------------------------------------------------------------------------------------------------------------------------------------------------------------------------------------------|--------------------------------------------------------------------------------------------------------------------------------------------------------------------------------------------------------------------------------------------------------------------------------------------------------------------------------------------------------------------------------------------------------------------------------------------------------------------------------------------------------------------------------------------------------------------------------------------------------------|----------------------------------------------------------------------------------------------------------------------------------------------------------------------------------------------------------------------------------------------------------------------------------------------------------------------------------------------------------------------------------------------------------------------------------------------------------------------------------------------------------------------------------------------------------------------------------------------------------------------------------------------------------------------------------------------------------------------------------------------------------------------------------------------------------------------------------------------------------------------------------------------------------------------------------------------------------------|---------------------------------------------------------------------------------------------------------------------------------------------------------------------------------------------------------------------------------------------------------------------------------------------------------------------------------------------------------------------------------------------------------------------------------------------------------------------------------|------------------------------------------------------------------------------------------------------------------------------------------------------------------------------------------------------------------------------------------------------|-----------------------------------------------------------------------------------------------------------------------------|-------------------------------------------------------------------------------------------------------------------------------------------------------------------------------------------------------------------------|
| X Single Family<br>Mobile Home<br>Town Home<br>Duplex<br>A-Frame<br>X Wood Frame<br>Building Style:<br>1S<br>Yr Built Remodeled<br>1975 0<br>Condition: Average                                                                                                                                                                                                                                                                                                                                                                                                                                                                                                                           | Eavestrough<br>Insulation         0         Front Overhang         0         0         0         0         0         0         0         0         0         0         0         0         0         0         0         0         0         0         0         0         0         0         0         0         0         0         0         0         0         0         0         0         0         0         0         0         0         0         0         0         0         0         0         0         0         0         0         0         0         0         0         0         0 | XGas<br>WoodOil<br>CoalElec.<br>SteamForced Air w/o DuctsXForced Air w/ DuctsForced Hot WaterElectric BaseboardElec. Ceil. Radiant<br>Radiant (in-floor)Electric Wall HeatSpace Heater<br>Wall/Floor Furnace<br>Forced Heat & Cool<br>Heat Pump<br>No Heating/Cooling                                                                                                                                                                                                                                                                                                                                                                                                                                                                                                                                                                                                                                                                                          | 1 Appliance Allow.<br>Cook Top<br>Dishwasher<br>Garbage Disposal<br>Bath Heater<br>Vent Fan<br>Hot Tub<br>Unvented Hood<br>Vented Hood<br>Intercom<br>Jacuzzi Tub<br>Jacuzzi repl.Tub<br>Oven<br>Microwave<br>Standard Range                                                                                                                                                                                                                                                    | Interior 1 Story<br>Interior 2 Story<br>2nd/Same Stack<br>Two Sided<br>Exterior 1 Story<br>Exterior 2 Story<br>Prefab 1 Story<br>Prefab 2 Story<br>Heat Circulator<br>Raised Hearth<br>Wood Stove<br>Direct-Vented Ga<br>Class: CD<br>Effec. Age: 35 | Area Type<br>16 CPP<br>16 CPP                                                                                               | Year Built:<br>Car Capacity:<br>Class:<br>Exterior:<br>Brick Ven.:<br>Stone Ven.:<br>Common Wall:<br>Foundation:<br>Finished ?:<br>Auto. Doors:<br>Mech. Doors:<br>Area:<br>% Good:<br>Storage Area:<br>No Conc. Floor: |
| Room List<br>Basement<br>1st Floor<br>2nd Floor                                                                                                                                                                                                                                                                                                                                                                                                                                                                                                                                                                                                                                           | (5) Floors<br>Kitchen:<br>Other:<br>Other:                                                                                                                                                                                                                                                                                                                                                                                                                                                                                                                                                                   | Central Air<br>Wood Furnace<br>(12) Electric<br>100 Amps Service                                                                                                                                                                                                                                                                                                                                                                                                                                                                                                                                                                                                                                                                                                                                                                                                                                                                                               | Standard Range<br>Self Clean Range<br>Sauna<br>Trash Compactor<br>Central Vacuum<br>Security System                                                                                                                                                                                                                                                                                                                                                                             | Floor Area: 1008<br>Total Base Cost: 81,2<br>Total Base New : 112<br>Total Depr Cost: 70,9<br>Estimated T.C.V: 69,2                                                                                                                                  | ,182 E.C.F.<br>571 X 0.980                                                                                                  | Bsmnt Garage:<br>Carport Area:<br>Roof:                                                                                                                                                                                 |
| 3       Bedrooms         3       Bedrooms         (1)       Exterior         X       Wood/Shingle         Aluminum/Vinyl       Brick         Insulation       (2)         (2)       Windows         X       Avg.         X       Avg.         Few       X         Many       Large         X       Avg.         Few       X         Mood Sash       Metal Sash         Vinyl Sash       X         Double Hung       Horiz. Slide         Casement       Double Glass         Patio Doors       Storms & Screens         (3)       Roof         X       Gable       Gambrel         Hip       Mansard         Flat       Shed         X       Asphalt Shingle         Chimney:       Block |                                                                                                                                                                                                                                                                                                                                                                                                                                                                                                                                                                                                              | No./Qual. of Fixtures         Ex.       X       Ord.       Min         No. of Elec. Outlets         Many       X       Ave.       Few         (13)       Plumbing       1       Average Fixture(s)         2       3       Fixture Bath         2       3       Fixture Bath         2       3       Fixture Bath         2       6       Few         0       1       Average Fixture(s)         2       3       Fixture Bath         2       5       Fixture Bath         2       6       Few         0       9       Plumbing         Softener, Auto       Softener, Manual         Solar       Water Heat         No       Plumbing         Extra       Solar         Separate       Shower         Ceramic       Tile         Ceramic       Tile         Solar       Separate         Solar       Vent         (14)       Water/Sewer         Public       Water         Public       Septic         1       1000       Gal         2000       Gal       S | Stories Exterior<br>1 Story Siding<br>Other Additions/Adjus<br>Walk out Basement D<br>(13) Plumbing<br>Average Fixture(s)<br>3 Fixture Bath<br>(14) Water/Sewer<br>Well, 50 Feet<br>1000 Gal Septic<br>(15) Built-Ins & Fire<br>Appliance Allowance<br>(16) Porches<br>CPP, Standard<br>CPP, Standard<br>Phy/Ab.Phy/Func/Econ/<br>Separately Depreciate<br>(9) Basement Finish<br>Basement Recreation<br>County Multiplier = 1<br>Phy/Ab.Phy/Func/Econ/<br>ECF (416 RESIDENTIAL | Basement 59.23<br>Stments<br>Door(s)<br>Pplaces<br>Comb.%Good= 65/100/10<br>rd Items:<br>A Finish<br>38 =><br>Comb.%Good= 50/100/10                                                                                                                  | Rate<br>700.00<br>630.00<br>1975.00<br>1575.00<br>2895.00<br>1415.00<br>33.05<br>33.05<br>00/100/65.0, Depr<br>11.25<br>Cos | 1008 59,704<br>Size Cost<br>1 700<br>1 630<br>1 1,975<br>1 1,575<br>1 2,895<br>1 1,415<br>16 529<br>16 529<br>16 529<br>16 529<br>.Cost = 62,746<br>1008 11,340<br>t New = 15,649<br>.Cost = 7,825<br>Cost = 70,571     |