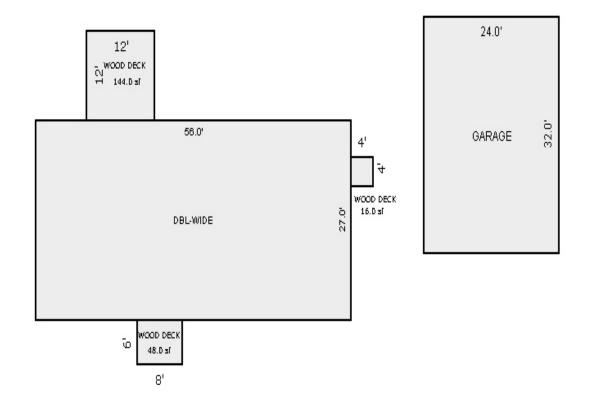

| Parcel Number: 009-016-00                          | 1-00                                                                                                            | Juris        | diction: LAKE TOW                 | NSHIP        |       | C             | county: Missaukee |            | Prin              | ted on        |               | 04/24  | 4/2018           |
|----------------------------------------------------|-----------------------------------------------------------------------------------------------------------------|--------------|-----------------------------------|--------------|-------|---------------|-------------------|------------|-------------------|---------------|---------------|--------|------------------|
| Grantor                                            | Grantee                                                                                                         |              | Sale<br>Price                     | Sale<br>Date |       | Inst.<br>Type | Terms of Sale     |            | iber<br>Page      | Ver<br>By     | ified         |        | Prcnt.<br>Trans. |
| MISSAUKEE CO HABITAT FOR                           | PITZ AMY                                                                                                        |              | 62,000                            | 07/23/20     | 09 V  | WD            | Arms Length       | 2          | 009/3152          |               |               |        | 100.0            |
| FEDERAL NATIONAL MORTGAGE                          | MISSAUKEE CO HAE                                                                                                | BITAT        | FOR 45,000                        | 12/29/20     | 08 0  | ЭТН           | Not Qualified     | 2          | 009/0325          |               |               |        | 100.0            |
| HUBBARD VALERIE                                    | MORTGAGE ELECTRO                                                                                                | DNIC F       | REGIS 74,481                      | 04/26/20     | 08 5  | SD            | Not Qualified     | 2          | 007/3856          |               |               |        | 0.0              |
| MORTGAGE ELECTRONIC REGIS                          | FEDERAL NATIONAI                                                                                                | MORT         | IGAGE 0                           | 11/28/20     | 07 Ç  | QC            | Not Qualified     | 2          | 007/4302          |               |               |        | 0.0              |
| Property Address                                   | 1                                                                                                               | Clas         | s: 401 RESIDENTIAL-               | I Zoning     | :     | Buil          | ding Permit(s)    |            | Date              | Number        |               | Status |                  |
| 9231 W JENNINGS RD                                 |                                                                                                                 | Scho         | ol: LAKE CITY - 570               | 20           |       | Remo          | odel              | 0          | 1/21/2009         | 2009002       | 21            | Comple | te               |
|                                                    |                                                                                                                 | P.R.         | E. 100% 05/01/2010                |              |       |               |                   |            |                   |               |               |        |                  |
| Owner's Name/Address                               |                                                                                                                 | MAP          | #:                                |              |       |               |                   |            |                   |               |               |        |                  |
| PITZ AMY                                           |                                                                                                                 | 1            | 2018 Est TCV 77,3                 | 57 TCV/TFA   | A: 76 | 5.75          |                   |            |                   |               |               |        |                  |
| 9231 W JENNINGS RD                                 |                                                                                                                 | XI           | mproved Vacant                    |              |       |               | tes for Land Tabl | e Res 6.RE | SIDENTIAL         | ACREAGE       | & LOTS        |        |                  |
| Lake City MI 49651                                 |                                                                                                                 |              | ublic                             |              |       |               |                   | actors *   |                   |               |               |        |                  |
|                                                    |                                                                                                                 |              | mprovements                       | Descr        | ipti  |               | ntage Depth Fro   | ont Depth  | Rate %Ad          | j. Reaso      | n             | v      | alue             |
| Tax Description                                    |                                                                                                                 | D            | irt Road                          | 40/FF        |       |               | 00.67 498.10 1.00 |            | 40 100            |               |               |        | ,027             |
| . SEC 16 T22N R8W W 200 FT                         | OF NE 1/4 OF                                                                                                    |              | ravel Road                        |              |       |               | t Feet, 2.30 Tota | al Acres   | Total Est         | c. Land       | Value =       | 8      | ,027             |
| NE 1/4 N OF RR R/W. 2.4242                         |                                                                                                                 |              | aved Road<br>torm Sewer           | Land         | Impr  | ovement       | Cost Estimates    |            |                   |               |               |        |                  |
| Comments/Influences                                |                                                                                                                 |              | idewalk                           | Descr        | -     |               |                   |            | ountyMult         |               |               | Cash V |                  |
| Gave 25% abnormal physical                         |                                                                                                                 |              | ater                              | Shed:        | Woo   | d Frame       | Total Estimated L | 11.23      | 1.00<br>ments Tru | 64<br>18 Cash | 25<br>Value = |        | 180<br>180       |
| 2009house is pretty bad<br>hog living in basement, | shape,,ground                                                                                                   |              | ewer<br>lectric                   |              |       |               | Iotai Estimated I |            |                   | Le Cabii      | varue -       |        | 100              |
| ling in basement,                                  |                                                                                                                 |              | as                                |              |       |               |                   |            |                   |               |               |        |                  |
|                                                    |                                                                                                                 |              | urb                               |              |       |               |                   |            |                   |               |               |        |                  |
|                                                    |                                                                                                                 |              | treet Lights<br>tandard Utilities |              |       |               |                   |            |                   |               |               |        |                  |
|                                                    |                                                                                                                 |              | nderground Utils.                 |              |       |               |                   |            |                   |               |               |        |                  |
|                                                    |                                                                                                                 | T            | opography of                      | _            |       |               |                   |            |                   |               |               |        |                  |
| Aller Andrew                                       | State of the Party                                                                                              |              | ite                               |              |       |               |                   |            |                   |               |               |        |                  |
| and the second second                              |                                                                                                                 |              | evel                              |              |       |               |                   |            |                   |               |               |        |                  |
| ALL ALL AND A                                      |                                                                                                                 |              | olling                            |              |       |               |                   |            |                   |               |               |        |                  |
| A State And A State                                | A CARLES                                                                                                        |              | ow<br>igh                         |              |       |               |                   |            |                   |               |               |        |                  |
|                                                    |                                                                                                                 |              | andscaped                         |              |       |               |                   |            |                   |               |               |        |                  |
|                                                    | ALL ALL                                                                                                         |              | wamp                              |              |       |               |                   |            |                   |               |               |        |                  |
|                                                    |                                                                                                                 |              | ooded<br>ond                      |              |       |               |                   |            |                   |               |               |        |                  |
|                                                    |                                                                                                                 |              | aterfront                         |              |       |               |                   |            |                   |               |               |        |                  |
|                                                    | - Inclusion                                                                                                     |              | avine                             |              |       |               |                   |            |                   |               |               |        |                  |
|                                                    | to the second |              | etland<br>lood Plain              | Year         |       | Land          | Building          | Asses      | sed B             | oard of       | Tribunal      | L/ :   | 「axable          |
| and the second second                              | and the second second                                                                                           | <sup>r</sup> | 1000 FIAIN                        |              |       | Value         |                   |            | lue               | Review        | Othe          |        | Value            |
|                                                    | a manufacture of the                                                                                            | Who          | When What                         | 2018         | 1     | 4,000         | 34,700            | 38,        | 700               |               |               | :      | 31,125C          |
|                                                    | The second se | TPC          | 12/27/2017 INSPECT                | D 2017       | 1     | 4,000         | 33,600            | 37,        | 600               |               |               | :      | 30,485C          |
| The Equalizer. Copyright                           |                                                                                                                 |              |                                   | 2016         | +     | 4,000         | 31,600            | 35,        | 600               |               |               |        | 30,214C          |
| Licensed To: Township of I<br>Missaukee, Michigan  | ake, County of                                                                                                  |              |                                   | 2015         | +     | 4,000         |                   |            | 400               |               |               |        | 30,124C          |
|                                                    |                                                                                                                 |              |                                   |              |       |               |                   | - ,        |                   |               |               |        |                  |