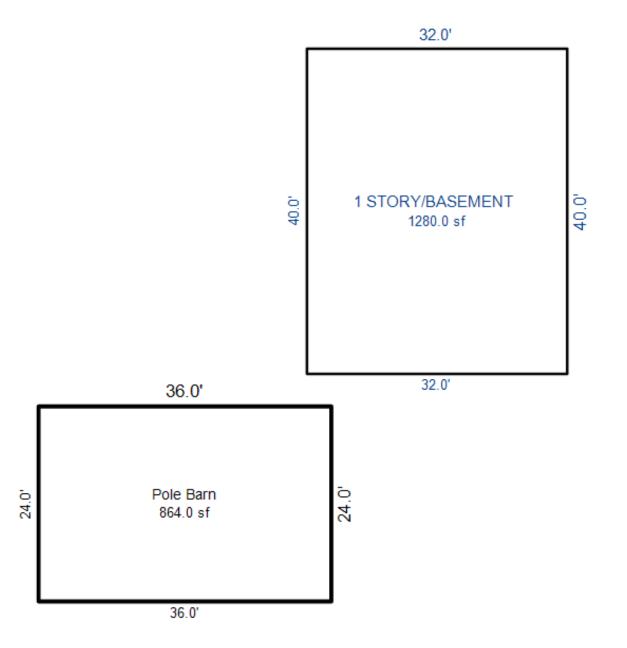

# Parcel Number: 009-016-001-00

Printed on

04/24/2018

| Building Type                                                                                                                                                                                                                                                                                                                                                                                                                                                                                                                                                                                                                                                                             | (3) Roof (cont.)                                                                                                                                                                                                                                                                                                                                                                                                                                                                                                                                                                                             | (11) Heating/Cooling                                                                                                                                                                                                                                                                                                                                                                                                                                                                                                                                                                                                                                                                                                                                                                                                                                                                                                                                           | (15) Built-ins                                                                                                                                                                                                                                                                                                                                                                                                                                                                  | (15) Fireplaces                                                                                                                                                                                                                                      | (16) Porches/Decks                                                                                                          | (17) Garage                                                                                                                                                                                                             |
|-------------------------------------------------------------------------------------------------------------------------------------------------------------------------------------------------------------------------------------------------------------------------------------------------------------------------------------------------------------------------------------------------------------------------------------------------------------------------------------------------------------------------------------------------------------------------------------------------------------------------------------------------------------------------------------------|--------------------------------------------------------------------------------------------------------------------------------------------------------------------------------------------------------------------------------------------------------------------------------------------------------------------------------------------------------------------------------------------------------------------------------------------------------------------------------------------------------------------------------------------------------------------------------------------------------------|----------------------------------------------------------------------------------------------------------------------------------------------------------------------------------------------------------------------------------------------------------------------------------------------------------------------------------------------------------------------------------------------------------------------------------------------------------------------------------------------------------------------------------------------------------------------------------------------------------------------------------------------------------------------------------------------------------------------------------------------------------------------------------------------------------------------------------------------------------------------------------------------------------------------------------------------------------------|---------------------------------------------------------------------------------------------------------------------------------------------------------------------------------------------------------------------------------------------------------------------------------------------------------------------------------------------------------------------------------------------------------------------------------------------------------------------------------|------------------------------------------------------------------------------------------------------------------------------------------------------------------------------------------------------------------------------------------------------|-----------------------------------------------------------------------------------------------------------------------------|-------------------------------------------------------------------------------------------------------------------------------------------------------------------------------------------------------------------------|
| X Single Family<br>Mobile Home<br>Town Home<br>Duplex<br>A-Frame<br>X Wood Frame<br>Building Style:<br>1S<br>Yr Built Remodeled<br>1975 0<br>Condition: Average                                                                                                                                                                                                                                                                                                                                                                                                                                                                                                                           | Eavestrough<br>Insulation         0         Front Overhang         0         0         0         0         0         0         0         0         0         0         0         0         0         0         0         0         0         0         0         0         0         0         0         0         0         0         0         0         0         0         0         0         0         0         0         0         0         0         0         0         0         0         0         0         0         0         0         0         0         0         0         0         0 | XGas<br>WoodOil<br>CoalElec.<br>SteamForced Air w/o DuctsXForced Air w/ DuctsForced Hot WaterElectric BaseboardElec. Ceil. Radiant<br>Radiant (in-floor)Electric Wall HeatSpace Heater<br>Wall/Floor Furnace<br>Forced Heat & Cool<br>Heat Pump<br>No Heating/Cooling                                                                                                                                                                                                                                                                                                                                                                                                                                                                                                                                                                                                                                                                                          | 1 Appliance Allow.<br>Cook Top<br>Dishwasher<br>Garbage Disposal<br>Bath Heater<br>Vent Fan<br>Hot Tub<br>Unvented Hood<br>Vented Hood<br>Intercom<br>Jacuzzi Tub<br>Jacuzzi repl.Tub<br>Oven<br>Microwave<br>Standard Range                                                                                                                                                                                                                                                    | Interior 1 Story<br>Interior 2 Story<br>2nd/Same Stack<br>Two Sided<br>Exterior 1 Story<br>Exterior 2 Story<br>Prefab 1 Story<br>Prefab 2 Story<br>Heat Circulator<br>Raised Hearth<br>Wood Stove<br>Direct-Vented Ga<br>Class: CD<br>Effec. Age: 35 | Area Type<br>16 CPP<br>16 CPP                                                                                               | Year Built:<br>Car Capacity:<br>Class:<br>Exterior:<br>Brick Ven.:<br>Stone Ven.:<br>Common Wall:<br>Foundation:<br>Finished ?:<br>Auto. Doors:<br>Mech. Doors:<br>Area:<br>% Good:<br>Storage Area:<br>No Conc. Floor: |
| Room List<br>Basement<br>1st Floor<br>2nd Floor                                                                                                                                                                                                                                                                                                                                                                                                                                                                                                                                                                                                                                           | (5) Floors<br>Kitchen:<br>Other:<br>Other:                                                                                                                                                                                                                                                                                                                                                                                                                                                                                                                                                                   | Central Air<br>Wood Furnace<br>(12) Electric<br>100 Amps Service                                                                                                                                                                                                                                                                                                                                                                                                                                                                                                                                                                                                                                                                                                                                                                                                                                                                                               | Standard Range<br>Self Clean Range<br>Sauna<br>Trash Compactor<br>Central Vacuum<br>Security System                                                                                                                                                                                                                                                                                                                                                                             | Floor Area: 1008<br>Total Base Cost: 81,2<br>Total Base New : 112<br>Total Depr Cost: 70,9<br>Estimated T.C.V: 69,2                                                                                                                                  | ,182 E.C.F.<br>571 X 0.980                                                                                                  | Bsmnt Garage:<br>Carport Area:<br>Roof:                                                                                                                                                                                 |
| 3       Bedrooms         3       Bedrooms         (1)       Exterior         X       Wood/Shingle         Aluminum/Vinyl       Brick         Insulation       (2)         (2)       Windows         X       Avg.         X       Avg.         Few       X         Many       Large         X       Avg.         Few       X         Mood Sash       Metal Sash         Vinyl Sash       X         Double Hung       Horiz. Slide         Casement       Double Glass         Patio Doors       Storms & Screens         (3)       Roof         X       Gable       Gambrel         Hip       Mansard         Flat       Shed         X       Asphalt Shingle         Chimney:       Block |                                                                                                                                                                                                                                                                                                                                                                                                                                                                                                                                                                                                              | No./Qual. of Fixtures         Ex.       X       Ord.       Min         No. of Elec. Outlets         Many       X       Ave.       Few         (13)       Plumbing       1       Average Fixture(s)         2       3       Fixture Bath         2       3       Fixture Bath         2       3       Fixture Bath         2       6       Few         0       1       Average Fixture(s)         2       3       Fixture Bath         2       5       Fixture Bath         2       6       Few         0       9       Plumbing         Softener, Auto       Softener, Manual         Solar       Water Heat         No       Plumbing         Extra       Solar         Separate       Shower         Ceramic       Tile         Ceramic       Tile         Solar       Separate         Solar       Vent         (14)       Water/Sewer         Public       Water         Public       Septic         1       1000       Gal         2000       Gal       S | Stories Exterior<br>1 Story Siding<br>Other Additions/Adjus<br>Walk out Basement D<br>(13) Plumbing<br>Average Fixture(s)<br>3 Fixture Bath<br>(14) Water/Sewer<br>Well, 50 Feet<br>1000 Gal Septic<br>(15) Built-Ins & Fire<br>Appliance Allowance<br>(16) Porches<br>CPP, Standard<br>CPP, Standard<br>Phy/Ab.Phy/Func/Econ/<br>Separately Depreciate<br>(9) Basement Finish<br>Basement Recreation<br>County Multiplier = 1<br>Phy/Ab.Phy/Func/Econ/<br>ECF (416 RESIDENTIAL | Basement 59.23<br>Stments<br>Door(s)<br>Pplaces<br>Comb.%Good= 65/100/10<br>rd Items:<br>A Finish<br>38 =><br>Comb.%Good= 50/100/10                                                                                                                  | Rate<br>700.00<br>630.00<br>1975.00<br>1575.00<br>2895.00<br>1415.00<br>33.05<br>33.05<br>00/100/65.0, Depr<br>11.25<br>Cos | 1008 59,704<br>Size Cost<br>1 700<br>1 630<br>1 1,975<br>1 1,575<br>1 2,895<br>1 1,415<br>16 529<br>16 529<br>16 529<br>16 529<br>.Cost = 62,746<br>1008 11,340<br>t New = 15,649<br>.Cost = 7,825<br>Cost = 70,571     |