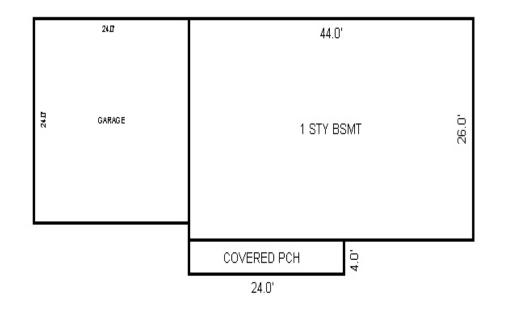

|                                                                                                                                                                                                                                                                                                                                                    |                             |                                                                                                                                                                                                                                       |                                                                                                       |



Sketch by Apex IV™

| Parcel Number: 009-017-00                              | 8-02                        | Jurisd       | liction:                 | LAKE TOWN     | ISHIP        |               | County   | Missaukee    |            | Prir         | nted on   |          | 04/24 | /2018            |
|--------------------------------------------------------|-----------------------------|--------------|--------------------------|---------------|--------------|---------------|----------|--------------|------------|--------------|-----------|----------|-------|------------------|
| Grantor                                                | Grantee                     |              |                          | Sale<br>Price | Sale<br>Date | Inst.<br>Type | Terms    | of Sale      |