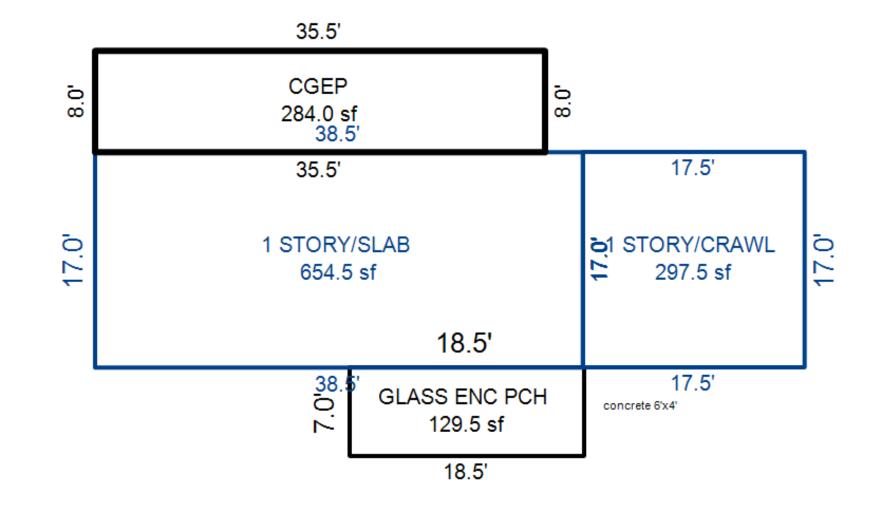

# Parcel Number: 009-016-001-00

Printed on

04/24/2018

| Building Type                                                                                                                                                                                                                                                                                                                                                                                                                                                                                                                                                                                                                                                                             | (3) Roof (cont.)                                                                                                                                                                                                                                                                                                                                                                                                                                                                                                                                                                                             | (11) Heating/Cooling                                                                                                                                                                                                                                                                                                                                                                                                                                                                                                                                                                                                                                                                                                                                                                                                                                                                                                                                           | (15) Built-ins                                                                                                                                                                                                                                                                                                                                                                                                                                                                  | (15) Fireplaces                                                                                                                                                                                                                                      | (16) Porches/Decks                                                                                                          | (17) Garage                                                                                                                                                                                                             |
|-------------------------------------------------------------------------------------------------------------------------------------------------------------------------------------------------------------------------------------------------------------------------------------------------------------------------------------------------------------------------------------------------------------------------------------------------------------------------------------------------------------------------------------------------------------------------------------------------------------------------------------------------------------------------------------------|--------------------------------------------------------------------------------------------------------------------------------------------------------------------------------------------------------------------------------------------------------------------------------------------------------------------------------------------------------------------------------------------------------------------------------------------------------------------------------------------------------------------------------------------------------------------------------------------------------------|----------------------------------------------------------------------------------------------------------------------------------------------------------------------------------------------------------------------------------------------------------------------------------------------------------------------------------------------------------------------------------------------------------------------------------------------------------------------------------------------------------------------------------------------------------------------------------------------------------------------------------------------------------------------------------------------------------------------------------------------------------------------------------------------------------------------------------------------------------------------------------------------------------------------------------------------------------------|---------------------------------------------------------------------------------------------------------------------------------------------------------------------------------------------------------------------------------------------------------------------------------------------------------------------------------------------------------------------------------------------------------------------------------------------------------------------------------|------------------------------------------------------------------------------------------------------------------------------------------------------------------------------------------------------------------------------------------------------|-----------------------------------------------------------------------------------------------------------------------------|-------------------------------------------------------------------------------------------------------------------------------------------------------------------------------------------------------------------------|
| X Single Family<br>Mobile Home<br>Town Home<br>Duplex<br>A-Frame<br>X Wood Frame<br>Building Style:<br>1S<br>Yr Built Remodeled<br>1975 0<br>Condition: Average                                                                                                                                                                                                                                                                                                                                                                                                                                                                                                                           | Eavestrough<br>Insulation         0         Front Overhang         0         0         0         0         0         0         0         0         0         0         0         0         0         0         0         0         0         0         0         0         0         0         0         0         0         0         0         0         0         0         0         0         0         0         0         0         0         0         0         0         0         0         0         0         0         0         0         0         0         0         0         0         0 | XGas<br>WoodOil<br>CoalElec.<br>SteamForced Air w/o DuctsXForced Air w/ DuctsForced Hot WaterElectric BaseboardElec. Ceil. Radiant<br>Radiant (in-floor)Electric Wall HeatSpace Heater<br>Wall/Floor Furnace<br>Forced Heat & Cool<br>Heat Pump<br>No Heating/Cooling                                                                                                                                                                                                                                                                                                                                                                                                                                                                                                                                                                                                                                                                                          | 1 Appliance Allow.<br>Cook Top<br>Dishwasher<br>Garbage Disposal<br>Bath Heater<br>Vent Fan<br>Hot Tub<br>Unvented Hood<br>Vented Hood<br>Intercom<br>Jacuzzi Tub<br>Jacuzzi repl.Tub<br>Oven<br>Microwave<br>Standard Range                                                                                                                                                                                                                                                    | Interior 1 Story<br>Interior 2 Story<br>2nd/Same Stack<br>Two Sided<br>Exterior 1 Story<br>Exterior 2 Story<br>Prefab 1 Story<br>Prefab 2 Story<br>Heat Circulator<br>Raised Hearth<br>Wood Stove<br>Direct-Vented Ga<br>Class: CD<br>Effec. Age: 35 | Area Type<br>16 CPP<br>16 CPP                                                                                               | Year Built:<br>Car Capacity:<br>Class:<br>Exterior:<br>Brick Ven.:<br>Stone Ven.:<br>Common Wall:<br>Foundation:<br>Finished ?:<br>Auto. Doors:<br>Mech. Doors:<br>Area:<br>% Good:<br>Storage Area:<br>No Conc. Floor: |
| Room List<br>Basement<br>1st Floor<br>2nd Floor                                                                                                                                                                                                                                                                                                                                                                                                                                                                                                                                                                                                                                           | (5) Floors<br>Kitchen:<br>Other:<br>Other:                                                                                                                                                                                                                                                                                                                                                                                                                                                                                                                                                                   | Central Air<br>Wood Furnace<br>(12) Electric<br>100 Amps Service                                                                                                                                                                                                                                                                                                                                                                                                                                                                                                                                                                                                                                                                                                                                                                                                                                                                                               | Standard Range<br>Self Clean Range<br>Sauna<br>Trash Compactor<br>Central Vacuum<br>Security System                                                                                                                                                                                                                                                                                                                                                                             | Floor Area: 1008<br>Total Base Cost: 81,2<br>Total Base New : 112<br>Total Depr Cost: 70,9<br>Estimated T.C.V: 69,2                                                                                                                                  | ,182 E.C.F.<br>571 X 0.980                                                                                                  | Bsmnt Garage:<br>Carport Area:<br>Roof:                                                                                                                                                                                 |
| 3       Bedrooms         3       Bedrooms         (1)       Exterior         X       Wood/Shingle         Aluminum/Vinyl       Brick         Insulation       (2)         (2)       Windows         X       Avg.         X       Avg.         Few       X         Many       Large         X       Avg.         Few       X         Mood Sash       Metal Sash         Vinyl Sash       X         Double Hung       Horiz. Slide         Casement       Double Glass         Patio Doors       Storms & Screens         (3)       Roof         X       Gable       Gambrel         Hip       Mansard         Flat       Shed         X       Asphalt Shingle         Chimney:       Block |                                                                                                                                                                                                                                                                                                                                                                                                                                                                                                                                                                                                              | No./Qual. of Fixtures         Ex.       X       Ord.       Min         No. of Elec. Outlets         Many       X       Ave.       Few         (13)       Plumbing       1       Average Fixture(s)         2       3       Fixture Bath         2       3       Fixture Bath         2       3       Fixture Bath         2       6       Few         0       1       Average Fixture(s)         2       3       Fixture Bath         2       5       Fixture Bath         2       6       Few         0       9       Plumbing         Softener, Auto       Softener, Manual         Solar       Water Heat         No       Plumbing         Extra       Solar         Separate       Shower         Ceramic       Tile         Ceramic       Tile         Solar       Separate         Solar       Vent         (14)       Water/Sewer         Public       Water         Public       Septic         1       1000       Gal         2000       Gal       S | Stories Exterior<br>1 Story Siding<br>Other Additions/Adjus<br>Walk out Basement D<br>(13) Plumbing<br>Average Fixture(s)<br>3 Fixture Bath<br>(14) Water/Sewer<br>Well, 50 Feet<br>1000 Gal Septic<br>(15) Built-Ins & Fire<br>Appliance Allowance<br>(16) Porches<br>CPP, Standard<br>CPP, Standard<br>Phy/Ab.Phy/Func/Econ/<br>Separately Depreciate<br>(9) Basement Finish<br>Basement Recreation<br>County Multiplier = 1<br>Phy/Ab.Phy/Func/Econ/<br>ECF (416 RESIDENTIAL | Basement 59.23<br>Stments<br>Door(s)<br>Pplaces<br>Comb.%Good= 65/100/10<br>rd Items:<br>A Finish<br>38 =><br>Comb.%Good= 50/100/10                                                                                                                  | Rate<br>700.00<br>630.00<br>1975.00<br>1575.00<br>2895.00<br>1415.00<br>33.05<br>33.05<br>00/100/65.0, Depr<br>11.25<br>Cos | 1008 59,704<br>Size Cost<br>1 700<br>1 630<br>1 1,975<br>1 1,575<br>1 2,895<br>1 1,415<br>16 529<br>16 529<br>16 529<br>16 529<br>.Cost = 62,746<br>1008 11,340<br>t New = 15,649<br>.Cost = 7,825<br>Cost = 70,571     |