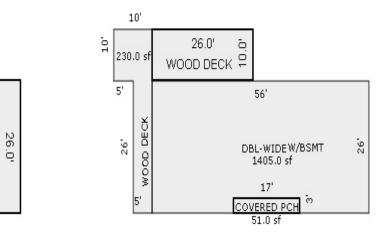

# Parcel Number: 009-016-001-00

Printed on

04/24/2018

| Building Type                                                                                                                                                                                                                                                                                                                                                                                                                                                                                                                                                                                                                                                                             | (3) Roof (cont.)                                                                                                                                                                                                                                                                                                                                                                                                                                                                                                                                                                                             | (11) Heating/Cooling                                                                                                                                                                                                                                                                                                                                                                                                                                                                                                                                                                                                                                                                                                                                                                                                                                                                                                                                           | (15) Built-ins                                                                                                                                                                                                                                                                                                                                                                                                                                                                  | (15) Fireplaces                                                                                                                                                                                                                                      | (16) Porches/Decks                                                                                                          | (17) Garage                                                                                                                                                                                                             |
|-------------------------------------------------------------------------------------------------------------------------------------------------------------------------------------------------------------------------------------------------------------------------------------------------------------------------------------------------------------------------------------------------------------------------------------------------------------------------------------------------------------------------------------------------------------------------------------------------------------------------------------------------------------------------------------------|--------------------------------------------------------------------------------------------------------------------------------------------------------------------------------------------------------------------------------------------------------------------------------------------------------------------------------------------------------------------------------------------------------------------------------------------------------------------------------------------------------------------------------------------------------------------------------------------------------------|----------------------------------------------------------------------------------------------------------------------------------------------------------------------------------------------------------------------------------------------------------------------------------------------------------------------------------------------------------------------------------------------------------------------------------------------------------------------------------------------------------------------------------------------------------------------------------------------------------------------------------------------------------------------------------------------------------------------------------------------------------------------------------------------------------------------------------------------------------------------------------------------------------------------------------------------------------------|---------------------------------------------------------------------------------------------------------------------------------------------------------------------------------------------------------------------------------------------------------------------------------------------------------------------------------------------------------------------------------------------------------------------------------------------------------------------------------|------------------------------------------------------------------------------------------------------------------------------------------------------------------------------------------------------------------------------------------------------|-----------------------------------------------------------------------------------------------------------------------------|-------------------------------------------------------------------------------------------------------------------------------------------------------------------------------------------------------------------------|
| X Single Family<br>Mobile Home<br>Town Home<br>Duplex<br>A-Frame<br>X Wood Frame<br>Building Style:<br>1S<br>Yr Built Remodeled<br>1975 0<br>Condition: Average                                                                                                                                                                                                                                                                                                                                                                                                                                                                                                                           | Eavestrough<br>Insulation         0         Front Overhang         0         0         0         0         0         0         0         0         0         0         0         0         0         0         0         0         0         0         0         0         0         0         0         0         0         0         0         0         0         0         0         0         0         0         0         0         0         0         0         0         0         0         0         0         0         0         0         0         0         0         0         0         0 | XGas<br>WoodOil<br>CoalElec.<br>SteamForced Air w/o DuctsXForced Air w/ DuctsForced Hot WaterElectric BaseboardElec. Ceil. Radiant<br>Radiant (in-floor)Electric Wall HeatSpace Heater<br>Wall/Floor Furnace<br>Forced Heat & Cool<br>Heat Pump<br>No Heating/Cooling                                                                                                                                                                                                                                                                                                                                                                                                                                                                                                                                                                                                                                                                                          | 1 Appliance Allow.<br>Cook Top<br>Dishwasher<br>Garbage Disposal<br>Bath Heater<br>Vent Fan<br>Hot Tub<br>Unvented Hood<br>Vented Hood<br>Intercom<br>Jacuzzi Tub<br>Jacuzzi repl.Tub<br>Oven<br>Microwave<br>Standard Range                                                                                                                                                                                                                                                    | Interior 1 Story<br>Interior 2 Story<br>2nd/Same Stack<br>Two Sided<br>Exterior 1 Story<br>Exterior 2 Story<br>Prefab 1 Story<br>Prefab 2 Story<br>Heat Circulator<br>Raised Hearth<br>Wood Stove<br>Direct-Vented Ga<br>Class: CD<br>Effec. Age: 35 | Area Type<br>16 CPP<br>16 CPP                                                                                               | Year Built:<br>Car Capacity:<br>Class:<br>Exterior:<br>Brick Ven.:<br>Stone Ven.:<br>Common Wall:<br>Foundation:<br>Finished ?:<br>Auto. Doors:<br>Mech. Doors:<br>Area:<br>% Good:<br>Storage Area:<br>No Conc. Floor: |
| Room List<br>Basement<br>1st Floor<br>2nd Floor                                                                                                                                                                                                                                                                                                                                                                                                                                                                                                                                                                                                                                           | (5) Floors<br>Kitchen:<br>Other:<br>Other:                                                                                                                                                                                                                                                                                                                                                                                                                                                                                                                                                                   | Central Air<br>Wood Furnace<br>(12) Electric<br>100 Amps Service                                                                                                                                                                                                                                                                                                                                                                                                                                                                                                                                                                                                                                                                                                                                                                                                                                                                                               | Standard Range<br>Self Clean Range<br>Sauna<br>Trash Compactor<br>Central Vacuum<br>Security System                                                                                                                                                                                                                                                                                                                                                                             | Floor Area: 1008<br>Total Base Cost: 81,2<br>Total Base New : 112<br>Total Depr Cost: 70,9<br>Estimated T.C.V: 69,2                                                                                                                                  | ,182 E.C.F.<br>571 X 0.980                                                                                                  | Bsmnt Garage:<br>Carport Area:<br>Roof:                                                                                                                                                                                 |
| 3       Bedrooms         3       Bedrooms         (1)       Exterior         X       Wood/Shingle         Aluminum/Vinyl       Brick         Insulation       (2)         (2)       Windows         X       Avg.         X       Avg.         Few       X         Many       Large         X       Avg.         Few       X         Mood Sash       Metal Sash         Vinyl Sash       X         Double Hung       Horiz. Slide         Casement       Double Glass         Patio Doors       Storms & Screens         (3)       Roof         X       Gable       Gambrel         Hip       Mansard         Flat       Shed         X       Asphalt Shingle         Chimney:       Block |                                                                                                                                                                                                                                                                                                                                                                                                                                                                                                                                                                                                              | No./Qual. of Fixtures         Ex.       X       Ord.       Min         No. of Elec. Outlets         Many       X       Ave.       Few         (13)       Plumbing       1       Average Fixture(s)         2       3       Fixture Bath         2       3       Fixture Bath         2       3       Fixture Bath         2       6       Few         0       1       Average Fixture(s)         2       3       Fixture Bath         2       5       Fixture Bath         2       6       Few         0       9       Plumbing         Softener, Auto       Softener, Manual         Solar       Water Heat         No       Plumbing         Extra       Solar         Separate       Shower         Ceramic       Tile         Ceramic       Tile         Solar       Separate         Solar       Vent         (14)       Water/Sewer         Public       Water         Public       Septic         1       1000       Gal         2000       Gal       S | Stories Exterior<br>1 Story Siding<br>Other Additions/Adjus<br>Walk out Basement D<br>(13) Plumbing<br>Average Fixture(s)<br>3 Fixture Bath<br>(14) Water/Sewer<br>Well, 50 Feet<br>1000 Gal Septic<br>(15) Built-Ins & Fire<br>Appliance Allowance<br>(16) Porches<br>CPP, Standard<br>CPP, Standard<br>Phy/Ab.Phy/Func/Econ/<br>Separately Depreciate<br>(9) Basement Finish<br>Basement Recreation<br>County Multiplier = 1<br>Phy/Ab.Phy/Func/Econ/<br>ECF (416 RESIDENTIAL | Basement 59.23<br>Stments<br>Door(s)<br>Pplaces<br>Comb.%Good= 65/100/10<br>rd Items:<br>A Finish<br>38 =><br>Comb.%Good= 50/100/10                                                                                                                  | Rate<br>700.00<br>630.00<br>1975.00<br>1575.00<br>2895.00<br>1415.00<br>33.05<br>33.05<br>00/100/65.0, Depr<br>11.25<br>Cos | 1008 59,704<br>Size Cost<br>1 700<br>1 630<br>1 1,975<br>1 1,575<br>1 2,895<br>1 1,415<br>16 529<br>16 529<br>16 529<br>16 529<br>.Cost = 62,746<br>1008 11,340<br>t New = 15,649<br>.Cost = 7,825<br>Cost = 70,571     |