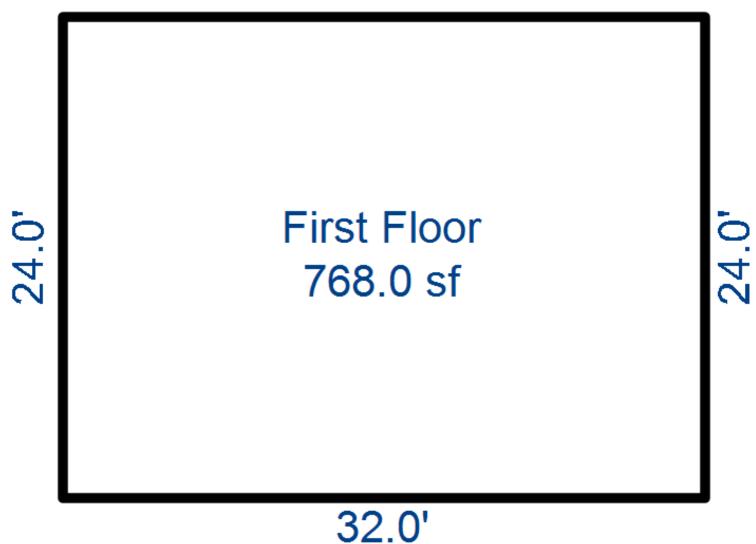

|                        |                                                         |                             |                                   |                                       |                      |              |
|                                          |                        |                                                         |                             |                                   |                                       |                      |              |
|                                          |                        |                                                         |                             |                                   |                                       |                      |              |

32.0'



| Parcel Number: 009-016-00                                                  | 7-00             | Jur | isdiction:                 | LAKE TOW      | NSHIP              | (             | County: Missaukee    | Pri                                 | nted on         |               | 04/24    | 4/2018           |
|----------------------------------------------------------------------------|------------------|-----|----------------------------|---------------|--------------------|---------------|----------------------|-------------------------------------|-----------------|---------------|----------|------------------|
| Grantor                                                                    | Grantee          |     |                            | Sale<br>Price | Sale<br>Date       | Inst.<