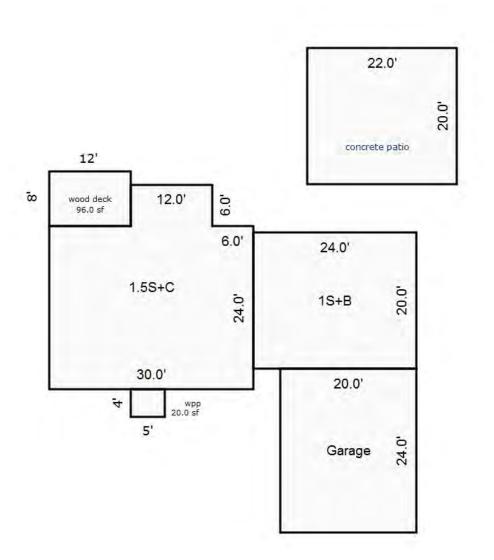

B)                                                                                                                                                                                                                                                                                                                                    |                                                                       | 0/75.0, Depr<br>=> TCV of Bldg                                              | .Cost =<br>: 1 =                                                                                                                                                                                                                 | 121,025<br>118,604                                                                          |



Sketch by Apex Sketch

| Parcel Number: 009-016-0                             | 00-800         | Juri   | isdiction:                                                                                       | LAKE TOWN     | ISHIP        |                       | County: Missaul     | kee                         | Printe          | ed on            |                    | 04/24  | /2018            |
|------------------------------------------------------|----------------|--------|--------------------------------------------------------------------------------------------------|---------------|--------------|-----------------------|---------------------|-----------------------------|-----------------|------------------|--------------------|--------|------------------|
| Grantor