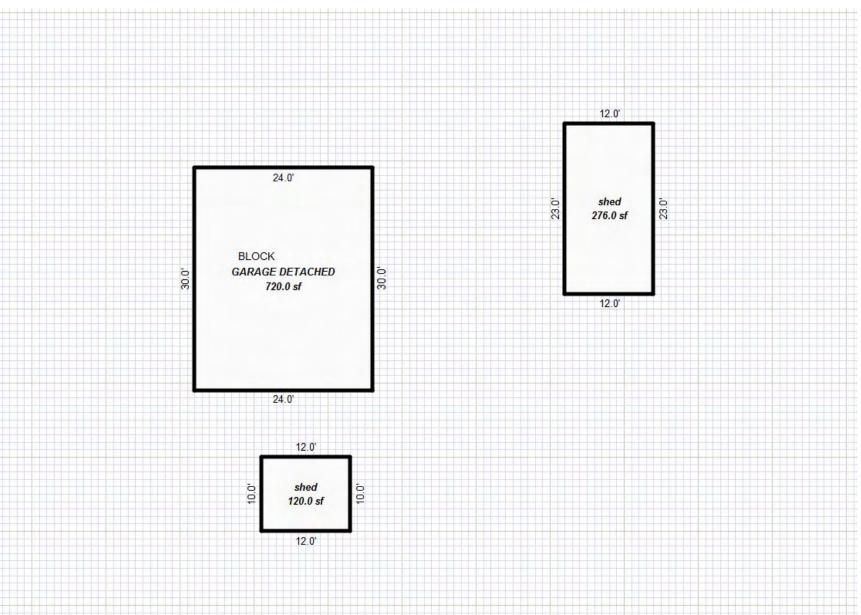

| Parcel Number: 009-016-00                          | 1-00                                                                                                            | Juris        | diction: LAKE TOW                 | NSHIP        |       | C             | county: Missaukee |            | Prin              | ted on        |               | 04/24  | 4/2018           |
|----------------------------------------------------|-----------------------------------------------------------------------------------------------------------------|--------------|-----------------------------------|--------------|-------|---------------|-------------------|------------|-------------------|---------------|---------------|--------|------------------|
| Grantor                                            | Grantee                                                                                                         |              | Sale<br>Price                     | Sale<br>Date |       | Inst.<br>Type | Terms of Sale     |            | iber<br>Page      | Ver<br>By     | ified         |        | Prcnt.<br>Trans. |
| MISSAUKEE CO HABITAT FOR                           | PITZ AMY                                                                                                        |              | 62,000                            | 07/23/20     | 09 V  | WD            | Arms Length       | 2          | 009/3152          |               |               |        | 100.0            |
| FEDERAL NATIONAL MORTGAGE                          | MISSAUKEE CO HAE                                                                                                | BITAT        | FOR 45,000                        | 12/29/20     | 08 0  | ЭТН           | Not Qualified     | 2          | 009/0325          |               |               |        | 100.0            |
| HUBBARD VALERIE                                    | MORTGAGE ELECTRO                                                                                                | DNIC F       | REGIS 74,481                      | 04/26/20     | 08 5  | SD            | Not Qualified     | 2          | 007/3856          |               |               |        | 0.0              |
| MORTGAGE ELECTRONIC REGIS                          | FEDERAL NATIONAI                                                                                                | MORT         | IGAGE 0                           | 11/28/20     | 07 Ç  | QC            | Not Qualified     | 2          | 007/4302          |               |               |        | 0.0              |
| Property Address                                   | 1                                                                                                               | Clas         | s: 401 RESIDENTIAL-               | I Zoning     | :     | Buil          | ding Permit(s)    |            | Date              | Number        |               | Status |                  |
| 9231 W JENNINGS RD                                 |                                                                                                                 | Scho         | ol: LAKE CITY - 570               | 20           |       | Remo          | odel              | 0          | 1/21/2009         | 2009002       | 21            | Comple | te               |
|                                                    |                                                                                                                 | P.R.         | E. 100% 05/01/2010                |              |       |               |                   |            |                   |               |               |        |                  |
| Owner's Name/Address                               |                                                                                                                 | MAP          | #:                                |              |       |               |                   |            |                   |               |               |        |                  |
| PITZ AMY                                           |                                                                                                                 | 1            | 2018 Est TCV 77,3                 | 57 TCV/TFA   | A: 76 | 5.75          |                   |            |                   |               |               |        |                  |
| 9231 W JENNINGS RD                                 |                                                                                                                 | XI           | mproved Vacant                    |              |       |               | tes for Land Tabl | e Res 6.RE | SIDENTIAL         | ACREAGE       | & LOTS        |        |                  |
| Lake City MI 49651                                 |                                                                                                                 |              | ublic                             |              |       |               |                   | actors *   |                   |               |               |        |                  |
|                                                    |                                                                                                                 |              | mprovements                       | Descr        | ipti  |               | ntage Depth Fro   | ont Depth  | Rate %Ad          | j. Reaso      | n             | v      | alue             |
| Tax Description                                    |                                                                                                                 | D            | irt Road                          | 40/FF        |       |               | 00.67 498.10 1.00 |            | 40 100            |               |               |        | ,027             |
| . SEC 16 T22N R8W W 200 FT                         | OF NE 1/4 OF                                                                                                    |              | ravel Road                        |              |       |               | t Feet, 2.30 Tota | al Acres   | Total Est         | c. Land       | Value =       | 8      | ,027             |
| NE 1/4 N OF RR R/W. 2.4242                         |                                                                                                                 |              | aved Road<br>torm Sewer           | Land         | Impr  | ovement       | Cost Estimates    |            |                   |               |               |        |                  |
| Comments/Influences                                |                                                                                                                 |              | idewalk                           | Descr        | -     |               |                   |            | ountyMult         |               |               | Cash V |                  |
| Gave 25% abnormal physical                         |                                                                                                                 |              | ater                              | Shed:        | Woo   | d Frame       | Total Estimated L | 11.23      | 1.00<br>ments Tru | 64<br>18 Cash | 25<br>Value = |        | 180<br>180       |
| 2009house is pretty bad<br>hog living in basement, | shape,,ground                                                                                                   |              | ewer<br>lectric                   |              |       |               | Iotai Estimated I |            |                   | Le Cabii      | varue -       |        | 100              |
| ling in basement,                                  |                                                                                                                 |              | as                                |              |       |               |                   |            |                   |               |               |        |                  |
|                                                    |                                                                                                                 |              | urb                               |              |       |               |                   |            |                   |               |               |        |                  |
|                                                    |                                                                                                                 |              | treet Lights<br>tandard Utilities |              |       |               |                   |            |                   |               |               |        |                  |
|                                                    |                                                                                                                 |              | nderground Utils.                 |              |       |               |                   |            |                   |               |               |        |                  |
|                                                    |                                                                                                                 | T            | opography of                      | _            |       |               |                   |            |                   |               |               |        |                  |
| Aller Andrew                                       | State of the Party                                                                                              |              | ite                               |              |       |               |                   |            |                   |               |               |        |                  |
| and the second second                              |                                                                                                                 |              | evel                              |              |       |               |                   |            |                   |               |               |        |                  |
| ALL ALL AND A                                      |                                                                                                                 |              | olling                            |              |       |               |                   |            |                   |               |               |        |                  |
| A State And A State                                | A CARLES                                                                                                        |              | ow<br>igh                         |              |       |               |                   |            |                   |               |               |        |                  |
|                                                    |                                                                                                                 |              | andscaped                         |              |       |               |                   |            |                   |               |               |        |                  |
|                                                    | ALL ALL                                                                                                         |              | wamp                              |              |       |               |                   |            |                   |               |               |        |                  |
|                                                    |                                                                                                                 |              | ooded<br>ond                      |              |       |               |                   |            |                   |               |               |        |                  |
|                                                    |                                                                                                                 |              | aterfront                         |              |       |               |                   |            |                   |               |               |        |                  |
|                                                    | - Inclusion                                                                                                     |              | avine                             |              |       |               |                   |            |                   |               |               |        |                  |
|                                                    | to the second |              | etland<br>lood Plain              | Year         |       | Land          | Building          | Asses      | sed B             | oard of       | Tribunal      | L/ :   | 「axable          |
| and the second second                              | and the second second                                                                                           | <sup>r</sup> | 1000 FIAIN                        |              |       | Value         |                   |            | lue               | Review        | Othe          |        | Value            |
|                                                    | a manufacture of the                                                                                            | Who          | When What                         | 2018         | 1     | 4,000         | 34,700            | 38,        | 700               |               |               | :      | 31,125C          |
|                                                    | The second se | TPC          | 12/27/2017 INSPECT                | D 2017       | 1     | 4,000         | 33,600            | 37,        | 600               |               |               | :      | 30,485C          |
| The Equalizer. Copyright                           |                                                                                                                 |              |                                   | 2016         | +     | 4,000         | 31,600            | 35,        | 600               |               |               |        | 30,214C          |
| Licensed To: Township of I<br>Missaukee, Michigan  | ake, County of                                                                                                  |              |                                   | 2015         | +     | 4,000         |                   |            | 400               |               |               |        | 30,124C          |
|                                                    |                                                                                                                 |              |                                   |              |       |               |                   | - ,        |                   |               |               |        |                  |