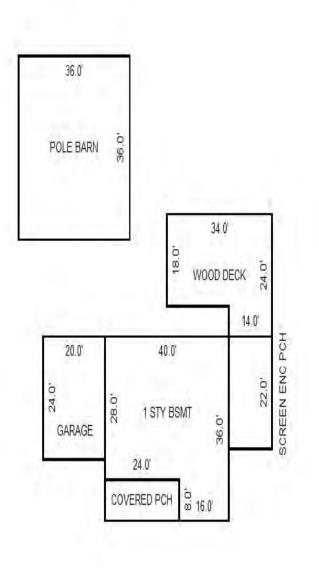

# Parcel Number: 009-016-001-00

Printed on

04/24/2018

| Building Type                                                                                                                                                                                                                                                                                                                                                                                                                                                                                                                                                                                                                                                                             | (3) Roof (cont.)                                                                                                                                                                                                                                                                                                                                                                                                                                                                                                                                                                                             | (11) Heating/Cooling                                                                                                                                                                                                                                                                                                                                                                                                                                                                                                                                                                                                                                                                                                                                                                                                                                                                                                                                           | (15) Built-ins                                                                                                                                                                                                                                                                                                                                                                                                                                                                  | (15) Fireplaces                                                                                                                                                                                                                                      | (16) Porches/Decks                                                                                                          | (17) Garage                                                                                                                                                                                                             |
|-------------------------------------------------------------------------------------------------------------------------------------------------------------------------------------------------------------------------------------------------------------------------------------------------------------------------------------------------------------------------------------------------------------------------------------------------------------------------------------------------------------------------------------------------------------------------------------------------------------------------------------------------------------------------------------------|--------------------------------------------------------------------------------------------------------------------------------------------------------------------------------------------------------------------------------------------------------------------------------------------------------------------------------------------------------------------------------------------------------------------------------------------------------------------------------------------------------------------------------------------------------------------------------------------------------------|----------------------------------------------------------------------------------------------------------------------------------------------------------------------------------------------------------------------------------------------------------------------------------------------------------------------------------------------------------------------------------------------------------------------------------------------------------------------------------------------------------------------------------------------------------------------------------------------------------------------------------------------------------------------------------------------------------------------------------------------------------------------------------------------------------------------------------------------------------------------------------------------------------------------------------------------------------------|---------------------------------------------------------------------------------------------------------------------------------------------------------------------------------------------------------------------------------------------------------------------------------------------------------------------------------------------------------------------------------------------------------------------------------------------------------------------------------|------------------------------------------------------------------------------------------------------------------------------------------------------------------------------------------------------------------------------------------------------|-----------------------------------------------------------------------------------------------------------------------------|-------------------------------------------------------------------------------------------------------------------------------------------------------------------------------------------------------------------------|
| X Single Family<br>Mobile Home<br>Town Home<br>Duplex<br>A-Frame<br>X Wood Frame<br>Building Style:<br>1S<br>Yr Built Remodeled<br>1975 0<br>Condition: Average                                                                                                                                                                                                                                                                                                                                                                                                                                                                                                                           | Eavestrough<br>Insulation         0         Front Overhang         0         0         0         0         0         0         0         0         0         0         0         0         0         0         0         0         0         0         0         0         0         0         0         0         0         0         0         0         0         0         0         0         0         0         0         0         0         0         0         0         0         0         0         0         0         0         0         0         0         0         0         0         0 | XGas<br>WoodOil<br>CoalElec.<br>SteamForced Air w/o DuctsXForced Air w/ DuctsForced Hot WaterElectric BaseboardElec. Ceil. Radiant<br>Radiant (in-floor)Electric Wall HeatSpace Heater<br>Wall/Floor Furnace<br>Forced Heat & Cool<br>Heat Pump<br>No Heating/Cooling                                                                                                                                                                                                                                                                                                                                                                                                                                                                                                                                                                                                                                                                                          | 1 Appliance Allow.<br>Cook Top<br>Dishwasher<br>Garbage Disposal<br>Bath Heater<br>Vent Fan<br>Hot Tub<br>Unvented Hood<br>Vented Hood<br>Intercom<br>Jacuzzi Tub<br>Jacuzzi repl.Tub<br>Oven<br>Microwave<br>Standard Range                                                                                                                                                                                                                                                    | Interior 1 Story<br>Interior 2 Story<br>2nd/Same Stack<br>Two Sided<br>Exterior 1 Story<br>Exterior 2 Story<br>Prefab 1 Story<br>Prefab 2 Story<br>Heat Circulator<br>Raised Hearth<br>Wood Stove<br>Direct-Vented Ga<br>Class: CD<br>Effec. Age: 35 | Area Type<br>16 CPP<br>16 CPP                                                                                               | Year Built:<br>Car Capacity:<br>Class:<br>Exterior:<br>Brick Ven.:<br>Stone Ven.:<br>Common Wall:<br>Foundation:<br>Finished ?:<br>Auto. Doors:<br>Mech. Doors:<br>Area:<br>% Good:<br>Storage Area:<br>No Conc. Floor: |
| Room List<br>Basement<br>1st Floor<br>2nd Floor                                                                                                                                                                                                                                                                                                                                                                                                                                                                                                                                                                                                                                           | (5) Floors<br>Kitchen:<br>Other:<br>Other:                                                                                                                                                                                                                                                                                                                                                                                                                                                                                                                                                                   | Central Air<br>Wood Furnace<br>(12) Electric<br>100 Amps Service                                                                                                                                                                                                                                                                                                                                                                                                                                                                                                                                                                                                                                                                                                                                                                                                                                                                                               | Standard Range<br>Self Clean Range<br>Sauna<br>Trash Compactor<br>Central Vacuum<br>Security System                                                                                                                                                                                                                                                                                                                                                                             | Floor Area: 1008<br>Total Base Cost: 81,2<br>Total Base New : 112<br>Total Depr Cost: 70,9<br>Estimated T.C.V: 69,2                                                                                                                                  | ,182 E.C.F.<br>571 X 0.980                                                                                                  | Bsmnt Garage:<br>Carport Area:<br>Roof:                                                                                                                                                                                 |
| 3       Bedrooms         3       Bedrooms         (1)       Exterior         X       Wood/Shingle         Aluminum/Vinyl       Brick         Insulation       (2)         (2)       Windows         X       Avg.         X       Avg.         Few       X         Many       Large         X       Avg.         Few       X         Mood Sash       Metal Sash         Vinyl Sash       X         Double Hung       Horiz. Slide         Casement       Double Glass         Patio Doors       Storms & Screens         (3)       Roof         X       Gable       Gambrel         Hip       Mansard         Flat       Shed         X       Asphalt Shingle         Chimney:       Block |                                                                                                                                                                                                                                                                                                                                                                                                                                                                                                                                                                                                              | No./Qual. of Fixtures         Ex.       X       Ord.       Min         No. of Elec. Outlets         Many       X       Ave.       Few         (13)       Plumbing       1       Average Fixture(s)         2       3       Fixture Bath         2       3       Fixture Bath         2       3       Fixture Bath         2       6       Few         0       1       Average Fixture(s)         2       3       Fixture Bath         2       5       Fixture Bath         2       6       Few         0       9       Plumbing         Softener, Auto       Softener, Manual         Solar       Water Heat         No       Plumbing         Extra       Solar         Separate       Shower         Ceramic       Tile         Ceramic       Tile         Solar       Separate         Solar       Vent         (14)       Water/Sewer         Public       Water         Public       Septic         1       1000       Gal         2000       Gal       S | Stories Exterior<br>1 Story Siding<br>Other Additions/Adjus<br>Walk out Basement D<br>(13) Plumbing<br>Average Fixture(s)<br>3 Fixture Bath<br>(14) Water/Sewer<br>Well, 50 Feet<br>1000 Gal Septic<br>(15) Built-Ins & Fire<br>Appliance Allowance<br>(16) Porches<br>CPP, Standard<br>CPP, Standard<br>Phy/Ab.Phy/Func/Econ/<br>Separately Depreciate<br>(9) Basement Finish<br>Basement Recreation<br>County Multiplier = 1<br>Phy/Ab.Phy/Func/Econ/<br>ECF (416 RESIDENTIAL | Basement 59.23<br>Stments<br>Door(s)<br>Pplaces<br>Comb.%Good= 65/100/10<br>rd Items:<br>A Finish<br>38 =><br>Comb.%Good= 50/100/10                                                                                                                  | Rate<br>700.00<br>630.00<br>1975.00<br>1575.00<br>2895.00<br>1415.00<br>33.05<br>33.05<br>00/100/65.0, Depr<br>11.25<br>Cos | 1008 59,704<br>Size Cost<br>1 700<br>1 630<br>1 1,975<br>1 1,575<br>1 2,895<br>1 1,415<br>16 529<br>16 529<br>16 529<br>16 529<br>.Cost = 62,746<br>1008 11,340<br>t New = 15,649<br>.Cost = 7,825<br>Cost = 70,571     |