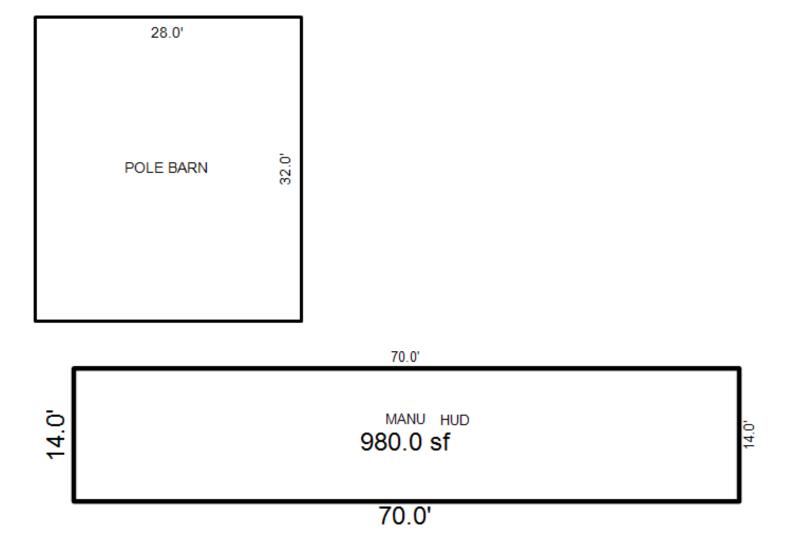

|                  | I                 |                        |              |               |                                            |                  |                 |           | ,                |

#### Parcel Number: 009-018-008-80

Printed on

04/24/2018



| Parcel Number: 009-018-008                                                                                      | -84                                                | Jurisdicti           | on: LAKE TOW   | NSHIP        | С             | County: Missaukee   | 1                | Printed on  |           | 04/24/2018       |
|-----------------------------------------------------------------------------------------------------------------|----------------------------------------------------|----------------------|----------------|--------------|---------------|---------------------|------------------|-------------|-----------|------------------|
| Grantor                                                                                                         | Grantee