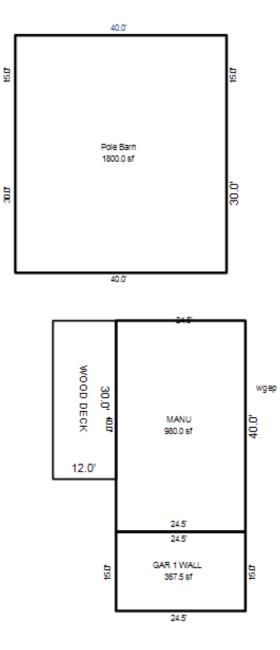

# Parcel Number: 009-016-001-00

Printed on

04/24/2018

| Building Type                                                                                                                                                                                                                                                                                                                                                                                                                                                                                                                                                                                                                                                                             | (3) Roof (cont.)                                                                                                                                                                                                                                                                                                                                                                                                                                                                                                                                                                                             | (11) Heating/Cooling                                                                                                                                                                                                                                                                                                                                                                                                                                                                                                                                                                                                                                                                                                                                                                                                                                                                                                                                           | (15) Built-ins                                                                                                                                                                                                                                                                                                                                                                                                                                                                  | (15) Fireplaces                                                                                                                                                                                                                                      | (16) Porches/Decks                                                                                                          | (17) Garage                                                                                                                                                                                                             |
|-------------------------------------------------------------------------------------------------------------------------------------------------------------------------------------------------------------------------------------------------------------------------------------------------------------------------------------------------------------------------------------------------------------------------------------------------------------------------------------------------------------------------------------------------------------------------------------------------------------------------------------------------------------------------------------------|--------------------------------------------------------------------------------------------------------------------------------------------------------------------------------------------------------------------------------------------------------------------------------------------------------------------------------------------------------------------------------------------------------------------------------------------------------------------------------------------------------------------------------------------------------------------------------------------------------------|----------------------------------------------------------------------------------------------------------------------------------------------------------------------------------------------------------------------------------------------------------------------------------------------------------------------------------------------------------------------------------------------------------------------------------------------------------------------------------------------------------------------------------------------------------------------------------------------------------------------------------------------------------------------------------------------------------------------------------------------------------------------------------------------------------------------------------------------------------------------------------------------------------------------------------------------------------------|---------------------------------------------------------------------------------------------------------------------------------------------------------------------------------------------------------------------------------------------------------------------------------------------------------------------------------------------------------------------------------------------------------------------------------------------------------------------------------|------------------------------------------------------------------------------------------------------------------------------------------------------------------------------------------------------------------------------------------------------|-----------------------------------------------------------------------------------------------------------------------------|-------------------------------------------------------------------------------------------------------------------------------------------------------------------------------------------------------------------------|
| X Single Family<br>Mobile Home<br>Town Home<br>Duplex<br>A-Frame<br>X Wood Frame<br>Building Style:<br>1S<br>Yr Built Remodeled<br>1975 0<br>Condition: Average                                                                                                                                                                                                                                                                                                                                                                                                                                                                                                                           | Eavestrough<br>Insulation         0         Front Overhang         0         0         0         0         0         0         0         0         0         0         0         0         0         0         0         0         0         0         0         0         0         0         0         0         0         0         0         0         0         0         0         0         0         0         0         0         0         0         0         0         0         0         0         0         0         0         0         0         0         0         0         0         0 | XGas<br>WoodOil<br>CoalElec.<br>SteamForced Air w/o DuctsXForced Air w/ DuctsForced Hot WaterElectric BaseboardElec. Ceil. Radiant<br>Radiant (in-floor)Electric Wall HeatSpace Heater<br>Wall/Floor Furnace<br>Forced Heat & Cool<br>Heat Pump<br>No Heating/Cooling                                                                                                                                                                                                                                                                                                                                                                                                                                                                                                                                                                                                                                                                                          | 1 Appliance Allow.<br>Cook Top<br>Dishwasher<br>Garbage Disposal<br>Bath Heater<br>Vent Fan<br>Hot Tub<br>Unvented Hood<br>Vented Hood<br>Intercom<br>Jacuzzi Tub<br>Jacuzzi repl.Tub<br>Oven<br>Microwave<br>Standard Range                                                                                                                                                                                                                                                    | Interior 1 Story<br>Interior 2 Story<br>2nd/Same Stack<br>Two Sided<br>Exterior 1 Story<br>Exterior 2 Story<br>Prefab 1 Story<br>Prefab 2 Story<br>Heat Circulator<br>Raised Hearth<br>Wood Stove<br>Direct-Vented Ga<br>Class: CD<br>Effec. Age: 35 | Area Type<br>16 CPP<br>16 CPP                                                                                               | Year Built:<br>Car Capacity:<br>Class:<br>Exterior:<br>Brick Ven.:<br>Stone Ven.:<br>Common Wall:<br>Foundation:<br>Finished ?:<br>Auto. Doors:<br>Mech. Doors:<br>Area:<br>% Good:<br>Storage Area:<br>No Conc. Floor: |
| Room List<br>Basement<br>1st Floor<br>2nd Floor                                                                                                                                                                                                                                                                                                                                                                                                                                                                                                                                                                                                                                           | (5) Floors<br>Kitchen:<br>Other:<br>Other:                                                                                                                                                                                                                                                                                                                                                                                                                                                                                                                                                                   | Central Air<br>Wood Furnace<br>(12) Electric<br>100 Amps Service                                                                                                                                                                                                                                                                                                                                                                                                                                                                                                                                                                                                                                                                                                                                                                                                                                                                                               | Standard Range<br>Self Clean Range<br>Sauna<br>Trash Compactor<br>Central Vacuum<br>Security System                                                                                                                                                                                                                                                                                                                                                                             | Floor Area: 1008<br>Total Base Cost: 81,2<br>Total Base New : 112<br>Total Depr Cost: 70,9<br>Estimated T.C.V: 69,2                                                                                                                                  | ,182 E.C.F.<br>571 X 0.980                                                                                                  | Bsmnt Garage:<br>Carport Area:<br>Roof:                                                                                                                                                                                 |
| 3       Bedrooms         3       Bedrooms         (1)       Exterior         X       Wood/Shingle         Aluminum/Vinyl       Brick         Insulation       (2)         (2)       Windows         X       Avg.         X       Avg.         Few       X         Many       Large         X       Avg.         Few       X         Mood Sash       Metal Sash         Vinyl Sash       X         Double Hung       Horiz. Slide         Casement       Double Glass         Patio Doors       Storms & Screens         (3)       Roof         X       Gable       Gambrel         Hip       Mansard         Flat       Shed         X       Asphalt Shingle         Chimney:       Block |                                                                                                                                                                                                                                                                                                                                                                                                                                                                                                                                                                                                              | No./Qual. of Fixtures         Ex.       X       Ord.       Min         No. of Elec. Outlets         Many       X       Ave.       Few         (13)       Plumbing       1       Average Fixture(s)         2       3       Fixture Bath         2       3       Fixture Bath         2       3       Fixture Bath         2       6       Few         0       1       Average Fixture(s)         2       3       Fixture Bath         2       5       Fixture Bath         2       6       Few         0       9       Plumbing         Softener, Auto       Softener, Manual         Solar       Water Heat         No       Plumbing         Extra       Solar         Separate       Shower         Ceramic       Tile         Ceramic       Tile         Solar       Separate         Solar       Vent         (14)       Water/Sewer         Public       Water         Public       Septic         1       1000       Gal         2000       Gal       S | Stories Exterior<br>1 Story Siding<br>Other Additions/Adjus<br>Walk out Basement D<br>(13) Plumbing<br>Average Fixture(s)<br>3 Fixture Bath<br>(14) Water/Sewer<br>Well, 50 Feet<br>1000 Gal Septic<br>(15) Built-Ins & Fire<br>Appliance Allowance<br>(16) Porches<br>CPP, Standard<br>CPP, Standard<br>Phy/Ab.Phy/Func/Econ/<br>Separately Depreciate<br>(9) Basement Finish<br>Basement Recreation<br>County Multiplier = 1<br>Phy/Ab.Phy/Func/Econ/<br>ECF (416 RESIDENTIAL | Basement 59.23<br>Stments<br>Door(s)<br>Pplaces<br>Comb.%Good= 65/100/10<br>rd Items:<br>A Finish<br>38 =><br>Comb.%Good= 50/100/10                                                                                                                  | Rate<br>700.00<br>630.00<br>1975.00<br>1575.00<br>2895.00<br>1415.00<br>33.05<br>33.05<br>00/100/65.0, Depr<br>11.25<br>Cos | 1008 59,704<br>Size Cost<br>1 700<br>1 630<br>1 1,975<br>1 1,575<br>1 2,895<br>1 1,415<br>16 529<br>16 529<br>16 529<br>16 529<br>.Cost = 62,746<br>1008 11,340<br>t New = 15,649<br>.Cost = 7,825<br>Cost = 70,571     |