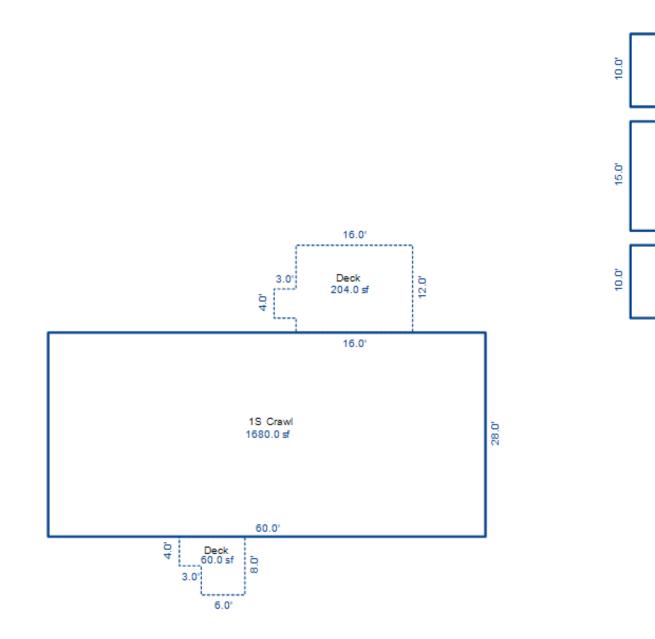

# Parcel Number: 009-016-001-00

Printed on

04/24/2018

| Building Type                                                                                                                                                                                                                                                                                                                                                                                                                                                                                                                                                                                                                                                                             | (3) Roof (cont.)                                                                                                                                                                                                                                                                                                                                                                                                                                                                                                                                                                                             | (11) Heating/Cooling                                                                                                                                                                                                                                                                                                                                                                                                                                                                                                                                                                                                                                                                                                                                                                                                                                                                                                                                           | (15) Built-ins                                                                                                                                                                                                                                                                                                                                                                                                                                                                  | (15) Fireplaces                                                                                                                                                                                                                                      | (16) Porches/Decks                                                                                                          | (17) Garage                                                                                                                                                                                                             |
|-------------------------------------------------------------------------------------------------------------------------------------------------------------------------------------------------------------------------------------------------------------------------------------------------------------------------------------------------------------------------------------------------------------------------------------------------------------------------------------------------------------------------------------------------------------------------------------------------------------------------------------------------------------------------------------------|--------------------------------------------------------------------------------------------------------------------------------------------------------------------------------------------------------------------------------------------------------------------------------------------------------------------------------------------------------------------------------------------------------------------------------------------------------------------------------------------------------------------------------------------------------------------------------------------------------------|----------------------------------------------------------------------------------------------------------------------------------------------------------------------------------------------------------------------------------------------------------------------------------------------------------------------------------------------------------------------------------------------------------------------------------------------------------------------------------------------------------------------------------------------------------------------------------------------------------------------------------------------------------------------------------------------------------------------------------------------------------------------------------------------------------------------------------------------------------------------------------------------------------------------------------------------------------------|---------------------------------------------------------------------------------------------------------------------------------------------------------------------------------------------------------------------------------------------------------------------------------------------------------------------------------------------------------------------------------------------------------------------------------------------------------------------------------|------------------------------------------------------------------------------------------------------------------------------------------------------------------------------------------------------------------------------------------------------|-----------------------------------------------------------------------------------------------------------------------------|-------------------------------------------------------------------------------------------------------------------------------------------------------------------------------------------------------------------------|
| X Single Family<br>Mobile Home<br>Town Home<br>Duplex<br>A-Frame<br>X Wood Frame<br>Building Style:<br>1S<br>Yr Built Remodeled<br>1975 0<br>Condition: Average                                                                                                                                                                                                                                                                                                                                                                                                                                                                                                                           | Eavestrough<br>Insulation         0         Front Overhang         0         0         0         0         0         0         0         0         0         0         0         0         0         0         0         0         0         0         0         0         0         0         0         0         0         0         0         0         0         0         0         0         0         0         0         0         0         0         0         0         0         0         0         0         0         0         0         0         0         0         0         0         0 | XGas<br>WoodOil<br>CoalElec.<br>SteamForced Air w/o DuctsXForced Air w/ DuctsForced Hot WaterElectric BaseboardElec. Ceil. Radiant<br>Radiant (in-floor)Electric Wall HeatSpace Heater<br>Wall/Floor Furnace<br>Forced Heat & Cool<br>Heat Pump<br>No Heating/Cooling                                                                                                                                                                                                                                                                                                                                                                                                                                                                                                                                                                                                                                                                                          | 1 Appliance Allow.<br>Cook Top<br>Dishwasher<br>Garbage Disposal<br>Bath Heater<br>Vent Fan<br>Hot Tub<br>Unvented Hood<br>Vented Hood<br>Intercom<br>Jacuzzi Tub<br>Jacuzzi repl.Tub<br>Oven<br>Microwave<br>Standard Range                                                                                                                                                                                                                                                    | Interior 1 Story<br>Interior 2 Story<br>2nd/Same Stack<br>Two Sided<br>Exterior 1 Story<br>Exterior 2 Story<br>Prefab 1 Story<br>Prefab 2 Story<br>Heat Circulator<br>Raised Hearth<br>Wood Stove<br>Direct-Vented Ga<br>Class: CD<br>Effec. Age: 35 | Area Type<br>16 CPP<br>16 CPP                                                                                               | Year Built:<br>Car Capacity:<br>Class:<br>Exterior:<br>Brick Ven.:<br>Stone Ven.:<br>Common Wall:<br>Foundation:<br>Finished ?:<br>Auto. Doors:<br>Mech. Doors:<br>Area:<br>% Good:<br>Storage Area:<br>No Conc. Floor: |
| Room List<br>Basement<br>1st Floor<br>2nd Floor                                                                                                                                                                                                                                                                                                                                                                                                                                                                                                                                                                                                                                           | (5) Floors<br>Kitchen:<br>Other:<br>Other:                                                                                                                                                                                                                                                                                                                                                                                                                                                                                                                                                                   | Central Air<br>Wood Furnace<br>(12) Electric<br>100 Amps Service                                                                                                                                                                                                                                                                                                                                                                                                                                                                                                                                                                                                                                                                                                                                                                                                                                                                                               | Standard Range<br>Self Clean Range<br>Sauna<br>Trash Compactor<br>Central Vacuum<br>Security System                                                                                                                                                                                                                                                                                                                                                                             | Floor Area: 1008<br>Total Base Cost: 81,2<br>Total Base New : 112<br>Total Depr Cost: 70,9<br>Estimated T.C.V: 69,2                                                                                                                                  | ,182 E.C.F.<br>571 X 0.980                                                                                                  | Bsmnt Garage:<br>Carport Area:<br>Roof:                                                                                                                                                                                 |
| 3       Bedrooms         3       Bedrooms         (1)       Exterior         X       Wood/Shingle         Aluminum/Vinyl       Brick         Insulation       (2)         (2)       Windows         X       Avg.         X       Avg.         Few       X         Many       Large         X       Avg.         Few       X         Mood Sash       Metal Sash         Vinyl Sash       X         Double Hung       Horiz. Slide         Casement       Double Glass         Patio Doors       Storms & Screens         (3)       Roof         X       Gable       Gambrel         Hip       Mansard         Flat       Shed         X       Asphalt Shingle         Chimney:       Block |                                                                                                                                                                                                                                                                                                                                                                                                                                                                                                                                                                                                              | No./Qual. of Fixtures         Ex.       X       Ord.       Min         No. of Elec. Outlets         Many       X       Ave.       Few         (13)       Plumbing       1       Average Fixture(s)         2       3       Fixture Bath         2       3       Fixture Bath         2       3       Fixture Bath         2       6       Few         0       1       Average Fixture(s)         2       3       Fixture Bath         2       5       Fixture Bath         2       6       Few         0       9       Plumbing         Softener, Auto       Softener, Manual         Solar       Water Heat         No       Plumbing         Extra       Solar         Separate       Shower         Ceramic       Tile         Ceramic       Tile         Solar       Separate         Solar       Vent         (14)       Water/Sewer         Public       Water         Public       Septic         1       1000       Gal         2000       Gal       S | Stories Exterior<br>1 Story Siding<br>Other Additions/Adjus<br>Walk out Basement D<br>(13) Plumbing<br>Average Fixture(s)<br>3 Fixture Bath<br>(14) Water/Sewer<br>Well, 50 Feet<br>1000 Gal Septic<br>(15) Built-Ins & Fire<br>Appliance Allowance<br>(16) Porches<br>CPP, Standard<br>CPP, Standard<br>Phy/Ab.Phy/Func/Econ/<br>Separately Depreciate<br>(9) Basement Finish<br>Basement Recreation<br>County Multiplier = 1<br>Phy/Ab.Phy/Func/Econ/<br>ECF (416 RESIDENTIAL | Basement 59.23<br>Stments<br>Door(s)<br>Pplaces<br>Comb.%Good= 65/100/10<br>rd Items:<br>A Finish<br>38 =><br>Comb.%Good= 50/100/10                                                                                                                  | Rate<br>700.00<br>630.00<br>1975.00<br>1575.00<br>2895.00<br>1415.00<br>33.05<br>33.05<br>00/100/65.0, Depr<br>11.25<br>Cos | 1008 59,704<br>Size Cost<br>1 700<br>1 630<br>1 1,975<br>1 1,575<br>1 2,895<br>1 1,415<br>16 529<br>16 529<br>16 529<br>16 529<br>.Cost = 62,746<br>1008 11,340<br>t New = 15,649<br>.Cost = 7,825<br>Cost = 70,571     |