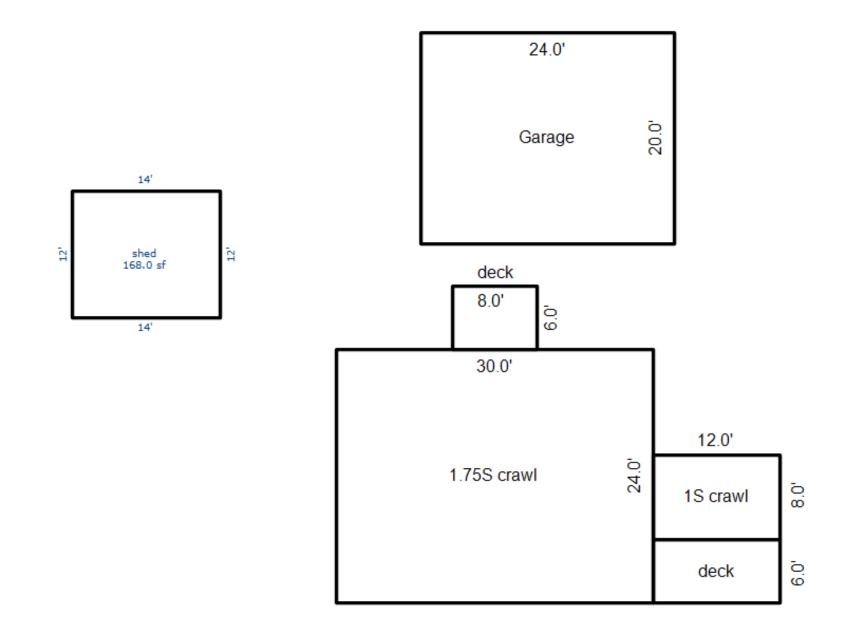

# Parcel Number: 009-016-001-00

Printed on

04/24/2018

| Building Type                                                                                                                                                                                                                                                                                                                                                                                                                                                                                                                                                                                                                                                                             | (3) Roof (cont.)                                                                                                                                                                                                                                                                                                                                                                                                                                                                                                                                                                                             | (11) Heating/Cooling                                                                                                                                                                                                                                                                                                                                                                                                                                                                                                                                                                                                                                                                                                                                                                                                                                                                                                                                           | (15) Built-ins                                                                                                                                                                                                                                                                                                                                                                                                                                                                  | (15) Fireplaces                                                                                                                                                                                                                                      | (16) Porches/Decks                                                                                                          | (17) Garage                                                                                                                                                                                                             |
|-------------------------------------------------------------------------------------------------------------------------------------------------------------------------------------------------------------------------------------------------------------------------------------------------------------------------------------------------------------------------------------------------------------------------------------------------------------------------------------------------------------------------------------------------------------------------------------------------------------------------------------------------------------------------------------------|--------------------------------------------------------------------------------------------------------------------------------------------------------------------------------------------------------------------------------------------------------------------------------------------------------------------------------------------------------------------------------------------------------------------------------------------------------------------------------------------------------------------------------------------------------------------------------------------------------------|----------------------------------------------------------------------------------------------------------------------------------------------------------------------------------------------------------------------------------------------------------------------------------------------------------------------------------------------------------------------------------------------------------------------------------------------------------------------------------------------------------------------------------------------------------------------------------------------------------------------------------------------------------------------------------------------------------------------------------------------------------------------------------------------------------------------------------------------------------------------------------------------------------------------------------------------------------------|---------------------------------------------------------------------------------------------------------------------------------------------------------------------------------------------------------------------------------------------------------------------------------------------------------------------------------------------------------------------------------------------------------------------------------------------------------------------------------|------------------------------------------------------------------------------------------------------------------------------------------------------------------------------------------------------------------------------------------------------|-----------------------------------------------------------------------------------------------------------------------------|-------------------------------------------------------------------------------------------------------------------------------------------------------------------------------------------------------------------------|
| X Single Family<br>Mobile Home<br>Town Home<br>Duplex<br>A-Frame<br>X Wood Frame<br>Building Style:<br>1S<br>Yr Built Remodeled<br>1975 0<br>Condition: Average                                                                                                                                                                                                                                                                                                                                                                                                                                                                                                                           | Eavestrough<br>Insulation         0         Front Overhang         0         0         0         0         0         0         0         0         0         0         0         0         0         0         0         0         0         0         0         0         0         0         0         0         0         0         0         0         0         0         0         0         0         0         0         0         0         0         0         0         0         0         0         0         0         0         0         0         0         0         0         0         0 | XGas<br>WoodOil<br>CoalElec.<br>SteamForced Air w/o DuctsXForced Air w/ DuctsForced Hot WaterElectric BaseboardElec. Ceil. Radiant<br>Radiant (in-floor)Electric Wall HeatSpace Heater<br>Wall/Floor Furnace<br>Forced Heat & Cool<br>Heat Pump<br>No Heating/Cooling                                                                                                                                                                                                                                                                                                                                                                                                                                                                                                                                                                                                                                                                                          | 1 Appliance Allow.<br>Cook Top<br>Dishwasher<br>Garbage Disposal<br>Bath Heater<br>Vent Fan<br>Hot Tub<br>Unvented Hood<br>Vented Hood<br>Intercom<br>Jacuzzi Tub<br>Jacuzzi repl.Tub<br>Oven<br>Microwave<br>Standard Range                                                                                                                                                                                                                                                    | Interior 1 Story<br>Interior 2 Story<br>2nd/Same Stack<br>Two Sided<br>Exterior 1 Story<br>Exterior 2 Story<br>Prefab 1 Story<br>Prefab 2 Story<br>Heat Circulator<br>Raised Hearth<br>Wood Stove<br>Direct-Vented Ga<br>Class: CD<br>Effec. Age: 35 | Area Type<br>16 CPP<br>16 CPP                                                                                               | Year Built:<br>Car Capacity:<br>Class:<br>Exterior:<br>Brick Ven.:<br>Stone Ven.:<br>Common Wall:<br>Foundation:<br>Finished ?:<br>Auto. Doors:<br>Mech. Doors:<br>Area:<br>% Good:<br>Storage Area:<br>No Conc. Floor: |
| Room List<br>Basement<br>1st Floor<br>2nd Floor                                                                                                                                                                                                                                                                                                                                                                                                                                                                                                                                                                                                                                           | (5) Floors<br>Kitchen:<br>Other:<br>Other:                                                                                                                                                                                                                                                                                                                                                                                                                                                                                                                                                                   | Central Air<br>Wood Furnace<br>(12) Electric<br>100 Amps Service                                                                                                                                                                                                                                                                                                                                                                                                                                                                                                                                                                                                                                                                                                                                                                                                                                                                                               | Standard Range<br>Self Clean Range<br>Sauna<br>Trash Compactor<br>Central Vacuum<br>Security System                                                                                                                                                                                                                                                                                                                                                                             | Floor Area: 1008<br>Total Base Cost: 81,2<br>Total Base New : 112<br>Total Depr Cost: 70,9<br>Estimated T.C.V: 69,2                                                                                                                                  | ,182 E.C.F.<br>571 X 0.980                                                                                                  | Bsmnt Garage:<br>Carport Area:<br>Roof:                                                                                                                                                                                 |
| 3       Bedrooms         3       Bedrooms         (1)       Exterior         X       Wood/Shingle         Aluminum/Vinyl       Brick         Insulation       (2)         (2)       Windows         X       Avg.         X       Avg.         Few       X         Many       Large         X       Avg.         Few       X         Mood Sash       Metal Sash         Vinyl Sash       X         Double Hung       Horiz. Slide         Casement       Double Glass         Patio Doors       Storms & Screens         (3)       Roof         X       Gable       Gambrel         Hip       Mansard         Flat       Shed         X       Asphalt Shingle         Chimney:       Block |                                                                                                                                                                                                                                                                                                                                                                                                                                                                                                                                                                                                              | No./Qual. of Fixtures         Ex.       X       Ord.       Min         No. of Elec. Outlets         Many       X       Ave.       Few         (13)       Plumbing       1       Average Fixture(s)         2       3       Fixture Bath         2       3       Fixture Bath         2       3       Fixture Bath         2       6       Few         0       1       Average Fixture(s)         2       3       Fixture Bath         2       5       Fixture Bath         2       6       Few         0       9       Plumbing         Softener, Auto       Softener, Manual         Solar       Water Heat         No       Plumbing         Extra       Solar         Separate       Shower         Ceramic       Tile         Ceramic       Tile         Solar       Separate         Solar       Vent         (14)       Water/Sewer         Public       Water         Public       Septic         1       1000       Gal         2000       Gal       S | Stories Exterior<br>1 Story Siding<br>Other Additions/Adjus<br>Walk out Basement D<br>(13) Plumbing<br>Average Fixture(s)<br>3 Fixture Bath<br>(14) Water/Sewer<br>Well, 50 Feet<br>1000 Gal Septic<br>(15) Built-Ins & Fire<br>Appliance Allowance<br>(16) Porches<br>CPP, Standard<br>CPP, Standard<br>Phy/Ab.Phy/Func/Econ/<br>Separately Depreciate<br>(9) Basement Finish<br>Basement Recreation<br>County Multiplier = 1<br>Phy/Ab.Phy/Func/Econ/<br>ECF (416 RESIDENTIAL | Basement 59.23<br>Stments<br>Door(s)<br>Pplaces<br>Comb.%Good= 65/100/10<br>rd Items:<br>A Finish<br>38 =><br>Comb.%Good= 50/100/10                                                                                                                  | Rate<br>700.00<br>630.00<br>1975.00<br>1575.00<br>2895.00<br>1415.00<br>33.05<br>33.05<br>00/100/65.0, Depr<br>11.25<br>Cos | 1008 59,704<br>Size Cost<br>1 700<br>1 630<br>1 1,975<br>1 1,575<br>1 2,895<br>1 1,415<br>16 529<br>16 529<br>16 529<br>16 529<br>.Cost = 62,746<br>1008 11,340<br>t New = 15,649<br>.Cost = 7,825<br>Cost = 70,571     |