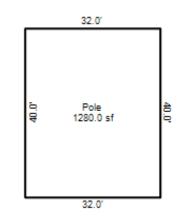

# Parcel Number: 009-016-001-00

Printed on

04/24/2018

| Building Type                                                                                                                                                                                                                                                                                                                                                                                                                                                                                                                                                                                                                                                                             | (3) Roof (cont.)                                                                                                                                                                                                                                                                                                                                                                                                                                                                                                                                                                                             | (11) Heating/Cooling                                                                                                                                                                                                                                                                                                                                                                                                                                                                                                                                                                                                                                                                                                                                                                                                                                                                                                                                           | (15) Built-ins                                                                                                                                                                                                                                                                                                                                                                                                                                                                  | (15) Fireplaces                                                                                                                                                                                                                                      | (16) Porches/Decks                                                                                                          | (17) Garage                                                                                                                                                                                                             |
|-------------------------------------------------------------------------------------------------------------------------------------------------------------------------------------------------------------------------------------------------------------------------------------------------------------------------------------------------------------------------------------------------------------------------------------------------------------------------------------------------------------------------------------------------------------------------------------------------------------------------------------------------------------------------------------------|--------------------------------------------------------------------------------------------------------------------------------------------------------------------------------------------------------------------------------------------------------------------------------------------------------------------------------------------------------------------------------------------------------------------------------------------------------------------------------------------------------------------------------------------------------------------------------------------------------------|----------------------------------------------------------------------------------------------------------------------------------------------------------------------------------------------------------------------------------------------------------------------------------------------------------------------------------------------------------------------------------------------------------------------------------------------------------------------------------------------------------------------------------------------------------------------------------------------------------------------------------------------------------------------------------------------------------------------------------------------------------------------------------------------------------------------------------------------------------------------------------------------------------------------------------------------------------------|---------------------------------------------------------------------------------------------------------------------------------------------------------------------------------------------------------------------------------------------------------------------------------------------------------------------------------------------------------------------------------------------------------------------------------------------------------------------------------|------------------------------------------------------------------------------------------------------------------------------------------------------------------------------------------------------------------------------------------------------|-----------------------------------------------------------------------------------------------------------------------------|-------------------------------------------------------------------------------------------------------------------------------------------------------------------------------------------------------------------------|
| X Single Family<br>Mobile Home<br>Town Home<br>Duplex<br>A-Frame<br>X Wood Frame<br>Building Style:<br>1S<br>Yr Built Remodeled<br>1975 0<br>Condition: Average                                                                                                                                                                                                                                                                                                                                                                                                                                                                                                                           | Eavestrough<br>Insulation         0         Front Overhang         0         0         0         0         0         0         0         0         0         0         0         0         0         0         0         0         0         0         0         0         0         0         0         0         0         0         0         0         0         0         0         0         0         0         0         0         0         0         0         0         0         0         0         0         0         0         0         0         0         0         0         0         0 | XGas<br>WoodOil<br>CoalElec.<br>SteamForced Air w/o DuctsXForced Air w/ DuctsForced Hot WaterElectric BaseboardElec. Ceil. Radiant<br>Radiant (in-floor)Electric Wall HeatSpace Heater<br>Wall/Floor Furnace<br>Forced Heat & Cool<br>Heat Pump<br>No Heating/Cooling                                                                                                                                                                                                                                                                                                                                                                                                                                                                                                                                                                                                                                                                                          | 1 Appliance Allow.<br>Cook Top<br>Dishwasher<br>Garbage Disposal<br>Bath Heater<br>Vent Fan<br>Hot Tub<br>Unvented Hood<br>Vented Hood<br>Intercom<br>Jacuzzi Tub<br>Jacuzzi repl.Tub<br>Oven<br>Microwave<br>Standard Range                                                                                                                                                                                                                                                    | Interior 1 Story<br>Interior 2 Story<br>2nd/Same Stack<br>Two Sided<br>Exterior 1 Story<br>Exterior 2 Story<br>Prefab 1 Story<br>Prefab 2 Story<br>Heat Circulator<br>Raised Hearth<br>Wood Stove<br>Direct-Vented Ga<br>Class: CD<br>Effec. Age: 35 | Area Type<br>16 CPP<br>16 CPP                                                                                               | Year Built:<br>Car Capacity:<br>Class:<br>Exterior:<br>Brick Ven.:<br>Stone Ven.:<br>Common Wall:<br>Foundation:<br>Finished ?:<br>Auto. Doors:<br>Mech. Doors:<br>Area:<br>% Good:<br>Storage Area:<br>No Conc. Floor: |
| Room List<br>Basement<br>1st Floor<br>2nd Floor                                                                                                                                                                                                                                                                                                                                                                                                                                                                                                                                                                                                                                           | (5) Floors<br>Kitchen:<br>Other:<br>Other:                                                                                                                                                                                                                                                                                                                                                                                                                                                                                                                                                                   | Central Air<br>Wood Furnace<br>(12) Electric<br>100 Amps Service                                                                                                                                                                                                                                                                                                                                                                                                                                                                                                                                                                                                                                                                                                                                                                                                                                                                                               | Standard Range<br>Self Clean Range<br>Sauna<br>Trash Compactor<br>Central Vacuum<br>Security System                                                                                                                                                                                                                                                                                                                                                                             | Floor Area: 1008<br>Total Base Cost: 81,2<br>Total Base New : 112<br>Total Depr Cost: 70,9<br>Estimated T.C.V: 69,2                                                                                                                                  | ,182 E.C.F.<br>571 X 0.980                                                                                                  | Bsmnt Garage:<br>Carport Area:<br>Roof:                                                                                                                                                                                 |
| 3       Bedrooms         3       Bedrooms         (1)       Exterior         X       Wood/Shingle         Aluminum/Vinyl       Brick         Insulation       (2)         (2)       Windows         X       Avg.         X       Avg.         Few       X         Many       Large         X       Avg.         Few       X         Mood Sash       Metal Sash         Vinyl Sash       X         Double Hung       Horiz. Slide         Casement       Double Glass         Patio Doors       Storms & Screens         (3)       Roof         X       Gable       Gambrel         Hip       Mansard         Flat       Shed         X       Asphalt Shingle         Chimney:       Block |                                                                                                                                                                                                                                                                                                                                                                                                                                                                                                                                                                                                              | No./Qual. of Fixtures         Ex.       X       Ord.       Min         No. of Elec. Outlets         Many       X       Ave.       Few         (13)       Plumbing       1       Average Fixture(s)         2       3       Fixture Bath         2       3       Fixture Bath         2       3       Fixture Bath         2       6       Few         0       1       Average Fixture(s)         2       3       Fixture Bath         2       5       Fixture Bath         2       6       Few         0       9       Plumbing         Softener, Auto       Softener, Manual         Solar       Water Heat         No       Plumbing         Extra       Solar         Separate       Shower         Ceramic       Tile         Ceramic       Tile         Solar       Separate         Solar       Vent         (14)       Water/Sewer         Public       Water         Public       Septic         1       1000       Gal         2000       Gal       S | Stories Exterior<br>1 Story Siding<br>Other Additions/Adjus<br>Walk out Basement D<br>(13) Plumbing<br>Average Fixture(s)<br>3 Fixture Bath<br>(14) Water/Sewer<br>Well, 50 Feet<br>1000 Gal Septic<br>(15) Built-Ins & Fire<br>Appliance Allowance<br>(16) Porches<br>CPP, Standard<br>CPP, Standard<br>Phy/Ab.Phy/Func/Econ/<br>Separately Depreciate<br>(9) Basement Finish<br>Basement Recreation<br>County Multiplier = 1<br>Phy/Ab.Phy/Func/Econ/<br>ECF (416 RESIDENTIAL | Basement 59.23<br>Stments<br>Door(s)<br>Pplaces<br>Comb.%Good= 65/100/10<br>rd Items:<br>A Finish<br>38 =><br>Comb.%Good= 50/100/10                                                                                                                  | Rate<br>700.00<br>630.00<br>1975.00<br>1575.00<br>2895.00<br>1415.00<br>33.05<br>33.05<br>00/100/65.0, Depr<br>11.25<br>Cos | 1008 59,704<br>Size Cost<br>1 700<br>1 630<br>1 1,975<br>1 1,575<br>1 2,895<br>1 1,415<br>16 529<br>16 529<br>16 529<br>16 529<br>.Cost = 62,746<br>1008 11,340<br>t New = 15,649<br>.Cost = 7,825<br>Cost = 70,571     |