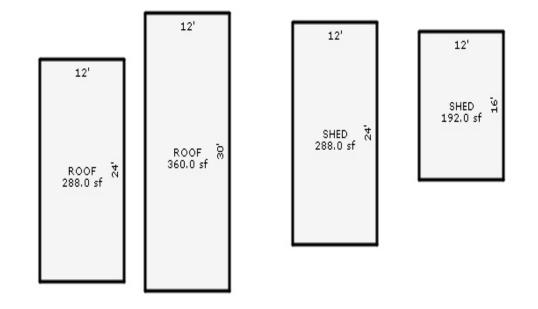

# Parcel Number: 009-016-001-00

Printed on

04/24/2018

| Building Type                                                                                                                                                                                                                                                                                                                                                                                                                                                                                                                                                                                                                                                                             | (3) Roof (cont.)                                                                                                                                                                                                                                                                                                                                                                                                                                                                                                                                                                                             | (11) Heating/Cooling                                                                                                                                                                                                                                                                                                                                                                                                                                                                                                                                                                                                                                                                                                                                                                                                                                                                                                                                           | (15) Built-ins                                                                                                                                                                                                                                                                                                                                                                                                                                                                  | (15) Fireplaces                                                                                                                                                                                                                                      | (16) Porches/Decks                                                                                                          | (17) Garage                                                                                                                                                                                                             |
|-------------------------------------------------------------------------------------------------------------------------------------------------------------------------------------------------------------------------------------------------------------------------------------------------------------------------------------------------------------------------------------------------------------------------------------------------------------------------------------------------------------------------------------------------------------------------------------------------------------------------------------------------------------------------------------------|--------------------------------------------------------------------------------------------------------------------------------------------------------------------------------------------------------------------------------------------------------------------------------------------------------------------------------------------------------------------------------------------------------------------------------------------------------------------------------------------------------------------------------------------------------------------------------------------------------------|----------------------------------------------------------------------------------------------------------------------------------------------------------------------------------------------------------------------------------------------------------------------------------------------------------------------------------------------------------------------------------------------------------------------------------------------------------------------------------------------------------------------------------------------------------------------------------------------------------------------------------------------------------------------------------------------------------------------------------------------------------------------------------------------------------------------------------------------------------------------------------------------------------------------------------------------------------------|---------------------------------------------------------------------------------------------------------------------------------------------------------------------------------------------------------------------------------------------------------------------------------------------------------------------------------------------------------------------------------------------------------------------------------------------------------------------------------|------------------------------------------------------------------------------------------------------------------------------------------------------------------------------------------------------------------------------------------------------|-----------------------------------------------------------------------------------------------------------------------------|-------------------------------------------------------------------------------------------------------------------------------------------------------------------------------------------------------------------------|
| X Single Family<br>Mobile Home<br>Town Home<br>Duplex<br>A-Frame<br>X Wood Frame<br>Building Style:<br>1S<br>Yr Built Remodeled<br>1975 0<br>Condition: Average                                                                                                                                                                                                                                                                                                                                                                                                                                                                                                                           | Eavestrough<br>Insulation         0         Front Overhang         0         0         0         0         0         0         0         0         0         0         0         0         0         0         0         0         0         0         0         0         0         0         0         0         0         0         0         0         0         0         0         0         0         0         0         0         0         0         0         0         0         0         0         0         0         0         0         0         0         0         0         0         0 | XGas<br>WoodOil<br>CoalElec.<br>SteamForced Air w/o DuctsXForced Air w/ DuctsForced Hot WaterElectric BaseboardElec. Ceil. Radiant<br>Radiant (in-floor)Electric Wall HeatSpace Heater<br>Wall/Floor Furnace<br>Forced Heat & Cool<br>Heat Pump<br>No Heating/Cooling                                                                                                                                                                                                                                                                                                                                                                                                                                                                                                                                                                                                                                                                                          | 1 Appliance Allow.<br>Cook Top<br>Dishwasher<br>Garbage Disposal<br>Bath Heater<br>Vent Fan<br>Hot Tub<br>Unvented Hood<br>Vented Hood<br>Intercom<br>Jacuzzi Tub<br>Jacuzzi repl.Tub<br>Oven<br>Microwave<br>Standard Range                                                                                                                                                                                                                                                    | Interior 1 Story<br>Interior 2 Story<br>2nd/Same Stack<br>Two Sided<br>Exterior 1 Story<br>Exterior 2 Story<br>Prefab 1 Story<br>Prefab 2 Story<br>Heat Circulator<br>Raised Hearth<br>Wood Stove<br>Direct-Vented Ga<br>Class: CD<br>Effec. Age: 35 | Area Type<br>16 CPP<br>16 CPP                                                                                               | Year Built:<br>Car Capacity:<br>Class:<br>Exterior:<br>Brick Ven.:<br>Stone Ven.:<br>Common Wall:<br>Foundation:<br>Finished ?:<br>Auto. Doors:<br>Mech. Doors:<br>Area:<br>% Good:<br>Storage Area:<br>No Conc. Floor: |
| Room List<br>Basement<br>1st Floor<br>2nd Floor                                                                                                                                                                                                                                                                                                                                                                                                                                                                                                                                                                                                                                           | (5) Floors<br>Kitchen:<br>Other:<br>Other:                                                                                                                                                                                                                                                                                                                                                                                                                                                                                                                                                                   | Central Air<br>Wood Furnace<br>(12) Electric<br>100 Amps Service                                                                                                                                                                                                                                                                                                                                                                                                                                                                                                                                                                                                                                                                                                                                                                                                                                                                                               | Standard Range<br>Self Clean Range<br>Sauna<br>Trash Compactor<br>Central Vacuum<br>Security System                                                                                                                                                                                                                                                                                                                                                                             | Floor Area: 1008<br>Total Base Cost: 81,2<br>Total Base New : 112<br>Total Depr Cost: 70,9<br>Estimated T.C.V: 69,2                                                                                                                                  | ,182 E.C.F.<br>571 X 0.980                                                                                                  | Bsmnt Garage:<br>Carport Area:<br>Roof:                                                                                                                                                                                 |
| 3       Bedrooms         3       Bedrooms         (1)       Exterior         X       Wood/Shingle         Aluminum/Vinyl       Brick         Insulation       (2)         (2)       Windows         X       Avg.         X       Avg.         Few       X         Many       Large         X       Avg.         Few       X         Mood Sash       Metal Sash         Vinyl Sash       X         Double Hung       Horiz. Slide         Casement       Double Glass         Patio Doors       Storms & Screens         (3)       Roof         X       Gable       Gambrel         Hip       Mansard         Flat       Shed         X       Asphalt Shingle         Chimney:       Block |                                                                                                                                                                                                                                                                                                                                                                                                                                                                                                                                                                                                              | No./Qual. of Fixtures         Ex.       X       Ord.       Min         No. of Elec. Outlets         Many       X       Ave.       Few         (13)       Plumbing       1       Average Fixture(s)         2       3       Fixture Bath         2       3       Fixture Bath         2       3       Fixture Bath         2       6       Few         0       1       Average Fixture(s)         2       3       Fixture Bath         2       5       Fixture Bath         2       6       Few         0       9       Plumbing         Softener, Auto       Softener, Manual         Solar       Water Heat         No       Plumbing         Extra       Solar         Separate       Shower         Ceramic       Tile         Ceramic       Tile         Solar       Separate         Solar       Vent         (14)       Water/Sewer         Public       Water         Public       Septic         1       1000       Gal         2000       Gal       S | Stories Exterior<br>1 Story Siding<br>Other Additions/Adjus<br>Walk out Basement D<br>(13) Plumbing<br>Average Fixture(s)<br>3 Fixture Bath<br>(14) Water/Sewer<br>Well, 50 Feet<br>1000 Gal Septic<br>(15) Built-Ins & Fire<br>Appliance Allowance<br>(16) Porches<br>CPP, Standard<br>CPP, Standard<br>Phy/Ab.Phy/Func/Econ/<br>Separately Depreciate<br>(9) Basement Finish<br>Basement Recreation<br>County Multiplier = 1<br>Phy/Ab.Phy/Func/Econ/<br>ECF (416 RESIDENTIAL | Basement 59.23<br>Stments<br>Door(s)<br>Pplaces<br>Comb.%Good= 65/100/10<br>rd Items:<br>A Finish<br>38 =><br>Comb.%Good= 50/100/10                                                                                                                  | Rate<br>700.00<br>630.00<br>1975.00<br>1575.00<br>2895.00<br>1415.00<br>33.05<br>33.05<br>00/100/65.0, Depr<br>11.25<br>Cos | 1008 59,704<br>Size Cost<br>1 700<br>1 630<br>1 1,975<br>1 1,575<br>1 2,895<br>1 1,415<br>16 529<br>16 529<br>16 529<br>16 529<br>.Cost = 62,746<br>1008 11,340<br>t New = 15,649<br>.Cost = 7,825<br>Cost = 70,571     |