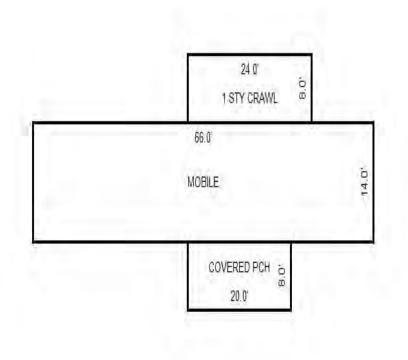

# Parcel Number: 009-016-001-00

Printed on

04/24/2018

| Building Type                                                                                                                                                                                                                                                                                                                                                                                                                                                                                                                                                                                                                                                                             | (3) Roof (cont.)                                                                                                                                                                                                                                                                                                                                                                                                                                                                                                                                                                                             | (11) Heating/Cooling                                                                                                                                                                                                                                                                                                                                                                                                                                                                                                                                                                                                                                                                                                                                                                                                                                                                                                                                           | (15) Built-ins                                                                                                                                                                                                                                                                                                                                                                                                                                                                  | (15) Fireplaces                                                                                                                                                                                                                                      | (16) Porches/Decks                                                                                                          | (17) Garage                                                                                                                                                                                                             |
|-------------------------------------------------------------------------------------------------------------------------------------------------------------------------------------------------------------------------------------------------------------------------------------------------------------------------------------------------------------------------------------------------------------------------------------------------------------------------------------------------------------------------------------------------------------------------------------------------------------------------------------------------------------------------------------------|--------------------------------------------------------------------------------------------------------------------------------------------------------------------------------------------------------------------------------------------------------------------------------------------------------------------------------------------------------------------------------------------------------------------------------------------------------------------------------------------------------------------------------------------------------------------------------------------------------------|----------------------------------------------------------------------------------------------------------------------------------------------------------------------------------------------------------------------------------------------------------------------------------------------------------------------------------------------------------------------------------------------------------------------------------------------------------------------------------------------------------------------------------------------------------------------------------------------------------------------------------------------------------------------------------------------------------------------------------------------------------------------------------------------------------------------------------------------------------------------------------------------------------------------------------------------------------------|---------------------------------------------------------------------------------------------------------------------------------------------------------------------------------------------------------------------------------------------------------------------------------------------------------------------------------------------------------------------------------------------------------------------------------------------------------------------------------|------------------------------------------------------------------------------------------------------------------------------------------------------------------------------------------------------------------------------------------------------|-----------------------------------------------------------------------------------------------------------------------------|-------------------------------------------------------------------------------------------------------------------------------------------------------------------------------------------------------------------------|
| X Single Family<br>Mobile Home<br>Town Home<br>Duplex<br>A-Frame<br>X Wood Frame<br>Building Style:<br>1S<br>Yr Built Remodeled<br>1975 0<br>Condition: Average                                                                                                                                                                                                                                                                                                                                                                                                                                                                                                                           | Eavestrough<br>Insulation         0         Front Overhang         0         0         0         0         0         0         0         0         0         0         0         0         0         0         0         0         0         0         0         0         0         0         0         0         0         0         0         0         0         0         0         0         0         0         0         0         0         0         0         0         0         0         0         0         0         0         0         0         0         0         0         0         0 | XGas<br>WoodOil<br>CoalElec.<br>SteamForced Air w/o DuctsXForced Air w/ DuctsForced Hot WaterElectric BaseboardElec. Ceil. Radiant<br>Radiant (in-floor)Electric Wall HeatSpace Heater<br>Wall/Floor Furnace<br>Forced Heat & Cool<br>Heat Pump<br>No Heating/Cooling                                                                                                                                                                                                                                                                                                                                                                                                                                                                                                                                                                                                                                                                                          | 1 Appliance Allow.<br>Cook Top<br>Dishwasher<br>Garbage Disposal<br>Bath Heater<br>Vent Fan<br>Hot Tub<br>Unvented Hood<br>Vented Hood<br>Intercom<br>Jacuzzi Tub<br>Jacuzzi repl.Tub<br>Oven<br>Microwave<br>Standard Range                                                                                                                                                                                                                                                    | Interior 1 Story<br>Interior 2 Story<br>2nd/Same Stack<br>Two Sided<br>Exterior 1 Story<br>Exterior 2 Story<br>Prefab 1 Story<br>Prefab 2 Story<br>Heat Circulator<br>Raised Hearth<br>Wood Stove<br>Direct-Vented Ga<br>Class: CD<br>Effec. Age: 35 | Area Type<br>16 CPP<br>16 CPP                                                                                               | Year Built:<br>Car Capacity:<br>Class:<br>Exterior:<br>Brick Ven.:<br>Stone Ven.:<br>Common Wall:<br>Foundation:<br>Finished ?:<br>Auto. Doors:<br>Mech. Doors:<br>Area:<br>% Good:<br>Storage Area:<br>No Conc. Floor: |
| Room List<br>Basement<br>1st Floor<br>2nd Floor                                                                                                                                                                                                                                                                                                                                                                                                                                                                                                                                                                                                                                           | (5) Floors<br>Kitchen:<br>Other:<br>Other:                                                                                                                                                                                                                                                                                                                                                                                                                                                                                                                                                                   | Central Air<br>Wood Furnace<br>(12) Electric<br>100 Amps Service                                                                                                                                                                                                                                                                                                                                                                                                                                                                                                                                                                                                                                                                                                                                                                                                                                                                                               | Standard Range<br>Self Clean Range<br>Sauna<br>Trash Compactor<br>Central Vacuum<br>Security System                                                                                                                                                                                                                                                                                                                                                                             | Floor Area: 1008<br>Total Base Cost: 81,2<br>Total Base New : 112<br>Total Depr Cost: 70,9<br>Estimated T.C.V: 69,2                                                                                                                                  | ,182 E.C.F.<br>571 X 0.980                                                                                                  | Bsmnt Garage:<br>Carport Area:<br>Roof:                                                                                                                                                                                 |
| 3       Bedrooms         3       Bedrooms         (1)       Exterior         X       Wood/Shingle         Aluminum/Vinyl       Brick         Insulation       (2)         (2)       Windows         X       Avg.         X       Avg.         Few       X         Many       Large         X       Avg.         Few       X         Mood Sash       Metal Sash         Vinyl Sash       X         Double Hung       Horiz. Slide         Casement       Double Glass         Patio Doors       Storms & Screens         (3)       Roof         X       Gable       Gambrel         Hip       Mansard         Flat       Shed         X       Asphalt Shingle         Chimney:       Block |                                                                                                                                                                                                                                                                                                                                                                                                                                                                                                                                                                                                              | No./Qual. of Fixtures         Ex.       X       Ord.       Min         No. of Elec. Outlets         Many       X       Ave.       Few         (13)       Plumbing       1       Average Fixture(s)         2       3       Fixture Bath         2       3       Fixture Bath         2       3       Fixture Bath         2       6       Few         0       1       Average Fixture(s)         2       3       Fixture Bath         2       5       Fixture Bath         2       6       Few         0       9       Plumbing         Softener, Auto       Softener, Manual         Solar       Water Heat         No       Plumbing         Extra       Solar         Separate       Shower         Ceramic       Tile         Ceramic       Tile         Solar       Separate         Solar       Vent         (14)       Water/Sewer         Public       Water         Public       Septic         1       1000       Gal         2000       Gal       S | Stories Exterior<br>1 Story Siding<br>Other Additions/Adjus<br>Walk out Basement D<br>(13) Plumbing<br>Average Fixture(s)<br>3 Fixture Bath<br>(14) Water/Sewer<br>Well, 50 Feet<br>1000 Gal Septic<br>(15) Built-Ins & Fire<br>Appliance Allowance<br>(16) Porches<br>CPP, Standard<br>CPP, Standard<br>Phy/Ab.Phy/Func/Econ/<br>Separately Depreciate<br>(9) Basement Finish<br>Basement Recreation<br>County Multiplier = 1<br>Phy/Ab.Phy/Func/Econ/<br>ECF (416 RESIDENTIAL | Basement 59.23<br>Stments<br>Door(s)<br>Pplaces<br>Comb.%Good= 65/100/10<br>rd Items:<br>A Finish<br>38 =><br>Comb.%Good= 50/100/10                                                                                                                  | Rate<br>700.00<br>630.00<br>1975.00<br>1575.00<br>2895.00<br>1415.00<br>33.05<br>33.05<br>00/100/65.0, Depr<br>11.25<br>Cos | 1008 59,704<br>Size Cost<br>1 700<br>1 630<br>1 1,975<br>1 1,575<br>1 2,895<br>1 1,415<br>16 529<br>16 529<br>16 529<br>16 529<br>.Cost = 62,746<br>1008 11,340<br>t New = 15,649<br>.Cost = 7,825<br>Cost = 70,571     |