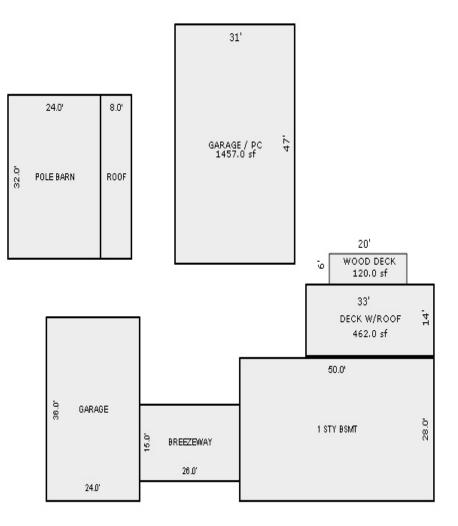

# Parcel Number: 009-016-001-00

Printed on

04/24/2018

| Building Type                                                                                                                                                                                                                                                                                                                                                                                                                                                                                                                                                                                                                                                                             | (3) Roof (cont.)                                                                                                                                                                                                                                                                                                                                                                                                                                                                                                                                                                                             | (11) Heating/Cooling                                                                                                                                                                                                                                                                                                                                                                                                                                                                                                                                                                                                                                                                                                                                                                                                                                                                                                                                           | (15) Built-ins                                                                                                                                                                                                                                                                                                                                                                                                                                                                  | (15) Fireplaces                                                                                                                                                                                                                                      | (16) Porches/Decks                                                                                                          | (17) Garage                                                                                                                                                                                                             |
|-------------------------------------------------------------------------------------------------------------------------------------------------------------------------------------------------------------------------------------------------------------------------------------------------------------------------------------------------------------------------------------------------------------------------------------------------------------------------------------------------------------------------------------------------------------------------------------------------------------------------------------------------------------------------------------------|--------------------------------------------------------------------------------------------------------------------------------------------------------------------------------------------------------------------------------------------------------------------------------------------------------------------------------------------------------------------------------------------------------------------------------------------------------------------------------------------------------------------------------------------------------------------------------------------------------------|----------------------------------------------------------------------------------------------------------------------------------------------------------------------------------------------------------------------------------------------------------------------------------------------------------------------------------------------------------------------------------------------------------------------------------------------------------------------------------------------------------------------------------------------------------------------------------------------------------------------------------------------------------------------------------------------------------------------------------------------------------------------------------------------------------------------------------------------------------------------------------------------------------------------------------------------------------------|---------------------------------------------------------------------------------------------------------------------------------------------------------------------------------------------------------------------------------------------------------------------------------------------------------------------------------------------------------------------------------------------------------------------------------------------------------------------------------|------------------------------------------------------------------------------------------------------------------------------------------------------------------------------------------------------------------------------------------------------|-----------------------------------------------------------------------------------------------------------------------------|-------------------------------------------------------------------------------------------------------------------------------------------------------------------------------------------------------------------------|
| X Single Family<br>Mobile Home<br>Town Home<br>Duplex<br>A-Frame<br>X Wood Frame<br>Building Style:<br>1S<br>Yr Built Remodeled<br>1975 0<br>Condition: Average                                                                                                                                                                                                                                                                                                                                                                                                                                                                                                                           | Eavestrough<br>Insulation         0         Front Overhang         0         0         0         0         0         0         0         0         0         0         0         0         0         0         0         0         0         0         0         0         0         0         0         0         0         0         0         0         0         0         0         0         0         0         0         0         0         0         0         0         0         0         0         0         0         0         0         0         0         0         0         0         0 | XGas<br>WoodOil<br>CoalElec.<br>SteamForced Air w/o DuctsXForced Air w/ DuctsForced Hot WaterElectric BaseboardElec. Ceil. Radiant<br>Radiant (in-floor)Electric Wall HeatSpace Heater<br>Wall/Floor Furnace<br>Forced Heat & Cool<br>Heat Pump<br>No Heating/Cooling                                                                                                                                                                                                                                                                                                                                                                                                                                                                                                                                                                                                                                                                                          | 1 Appliance Allow.<br>Cook Top<br>Dishwasher<br>Garbage Disposal<br>Bath Heater<br>Vent Fan<br>Hot Tub<br>Unvented Hood<br>Vented Hood<br>Intercom<br>Jacuzzi Tub<br>Jacuzzi repl.Tub<br>Oven<br>Microwave<br>Standard Range                                                                                                                                                                                                                                                    | Interior 1 Story<br>Interior 2 Story<br>2nd/Same Stack<br>Two Sided<br>Exterior 1 Story<br>Exterior 2 Story<br>Prefab 1 Story<br>Prefab 2 Story<br>Heat Circulator<br>Raised Hearth<br>Wood Stove<br>Direct-Vented Ga<br>Class: CD<br>Effec. Age: 35 | Area Type<br>16 CPP<br>16 CPP                                                                                               | Year Built:<br>Car Capacity:<br>Class:<br>Exterior:<br>Brick Ven.:<br>Stone Ven.:<br>Common Wall:<br>Foundation:<br>Finished ?:<br>Auto. Doors:<br>Mech. Doors:<br>Area:<br>% Good:<br>Storage Area:<br>No Conc. Floor: |
| Room List<br>Basement<br>1st Floor<br>2nd Floor                                                                                                                                                                                                                                                                                                                                                                                                                                                                                                                                                                                                                                           | (5) Floors<br>Kitchen:<br>Other:<br>Other:                                                                                                                                                                                                                                                                                                                                                                                                                                                                                                                                                                   | Central Air<br>Wood Furnace<br>(12) Electric<br>100 Amps Service                                                                                                                                                                                                                                                                                                                                                                                                                                                                                                                                                                                                                                                                                                                                                                                                                                                                                               | Standard Range<br>Self Clean Range<br>Sauna<br>Trash Compactor<br>Central Vacuum<br>Security System                                                                                                                                                                                                                                                                                                                                                                             | Floor Area: 1008<br>Total Base Cost: 81,2<br>Total Base New : 112<br>Total Depr Cost: 70,9<br>Estimated T.C.V: 69,2                                                                                                                                  | ,182 E.C.F.<br>571 X 0.980                                                                                                  | Bsmnt Garage:<br>Carport Area:<br>Roof:                                                                                                                                                                                 |
| 3       Bedrooms         3       Bedrooms         (1)       Exterior         X       Wood/Shingle         Aluminum/Vinyl       Brick         Insulation       (2)         (2)       Windows         X       Avg.         X       Avg.         Few       X         Many       Large         X       Avg.         Few       X         Mood Sash       Metal Sash         Vinyl Sash       X         Double Hung       Horiz. Slide         Casement       Double Glass         Patio Doors       Storms & Screens         (3)       Roof         X       Gable       Gambrel         Hip       Mansard         Flat       Shed         X       Asphalt Shingle         Chimney:       Block |                                                                                                                                                                                                                                                                                                                                                                                                                                                                                                                                                                                                              | No./Qual. of Fixtures         Ex.       X       Ord.       Min         No. of Elec. Outlets         Many       X       Ave.       Few         (13)       Plumbing       1       Average Fixture(s)         2       3       Fixture Bath         2       3       Fixture Bath         2       3       Fixture Bath         2       6       Few         0       1       Average Fixture(s)         2       3       Fixture Bath         2       5       Fixture Bath         2       6       Few         0       9       Plumbing         Softener, Auto       Softener, Manual         Solar       Water Heat         No       Plumbing         Extra       Solar         Separate       Shower         Ceramic       Tile         Ceramic       Tile         Solar       Separate         Solar       Vent         (14)       Water/Sewer         Public       Water         Public       Septic         1       1000       Gal         2000       Gal       S | Stories Exterior<br>1 Story Siding<br>Other Additions/Adjus<br>Walk out Basement D<br>(13) Plumbing<br>Average Fixture(s)<br>3 Fixture Bath<br>(14) Water/Sewer<br>Well, 50 Feet<br>1000 Gal Septic<br>(15) Built-Ins & Fire<br>Appliance Allowance<br>(16) Porches<br>CPP, Standard<br>CPP, Standard<br>Phy/Ab.Phy/Func/Econ/<br>Separately Depreciate<br>(9) Basement Finish<br>Basement Recreation<br>County Multiplier = 1<br>Phy/Ab.Phy/Func/Econ/<br>ECF (416 RESIDENTIAL | Basement 59.23<br>Stments<br>Door(s)<br>Pplaces<br>Comb.%Good= 65/100/10<br>rd Items:<br>A Finish<br>38 =><br>Comb.%Good= 50/100/10                                                                                                                  | Rate<br>700.00<br>630.00<br>1975.00<br>1575.00<br>2895.00<br>1415.00<br>33.05<br>33.05<br>00/100/65.0, Depr<br>11.25<br>Cos | 1008 59,704<br>Size Cost<br>1 700<br>1 630<br>1 1,975<br>1 1,575<br>1 2,895<br>1 1,415<br>16 529<br>16 529<br>16 529<br>16 529<br>.Cost = 62,746<br>1008 11,340<br>t New = 15,649<br>.Cost = 7,825<br>Cost = 70,571     |