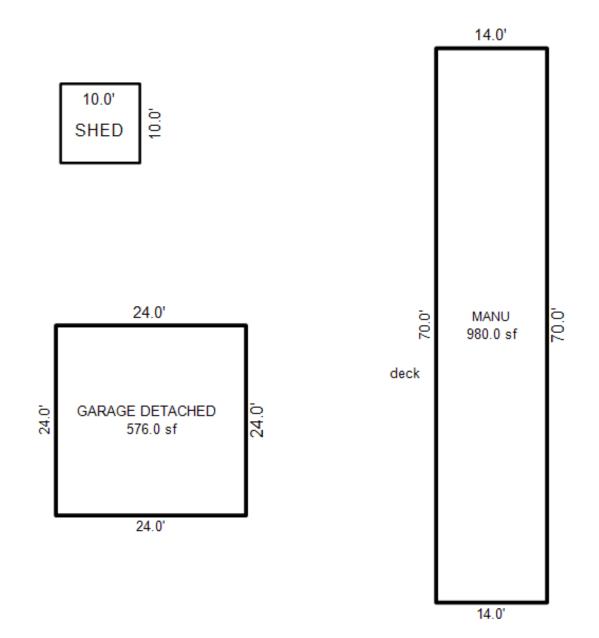

|                                                                              |                                                                                                                              |                        |
| *** Information here:                                                   | in deemed reliable but n                                                          | not guaranteed***                                                                                       |                                                                              |                                                                                                                              |                        |



| Parcel Number: 009-016-01                                                                               | 9-25                   | Jurisdicti                                                                                            | on: LAKE TOW                                 | ISHIP        |               | County: Missa  | ukee             | Prin                                    | ted on            |                  | 04/24/2018       |
|---------------------------------------------------------------------------------------------------------|------------------------|-------------------------------------------------------------------------------------------------------|----------------------------------------------|--------------|---------------|----------------|----------------