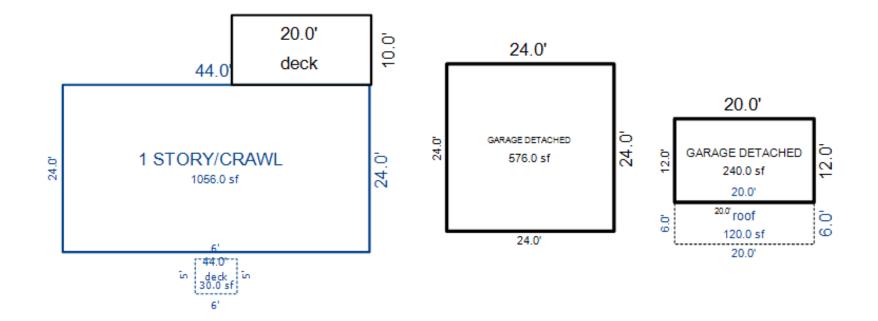

Gal Septic       2000 Gal Septic                                                                                                                                                          | Public Sewer         1       Water Well         1       1000 Gal Septic         2000 Gal Septic                              | Public Sewer         1       Water Well         1       1000 Gal Septic         2000 Gal Septic                                   | Public Sewer         1         Water Well         1         1000 Gal Septic         2000 Gal Septic                                                                                                        | Public Sewer         1       Water Well         1       1000 Gal Septic         2000 Gal Septic                                                 |



\*\*\* Information herein deemed reliable but not guaranteed\*\*\*

| Parcel Number: 009-019-003-0                                                                          | 00             | Juris                                                                | diction:                                                                                                                           | LAKE TOWN         | SHIP         |               | County: Missaukee                     |                 | Printed on           |              | 04/24/     | /2018            |
|-------------------------------------------------------------------------------------------------------|----------------|----------------------------------------------------------------------|-------------------------------