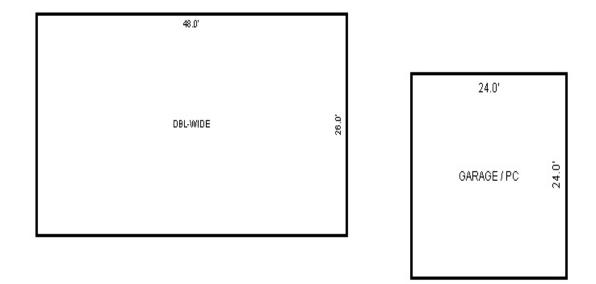

eck/Balcony<br>Treated Wood,Standa<br>(17) Garages<br>Class:CD Exterior: T<br>Base Cost<br>Mechanical Doors | Foundation Rate Bsmnt-Adj Heat-Ad<br>Crawl Space 56.95 -8.26 0.97<br>stments Rate<br>630.00<br>2550.00<br>2895.00<br>eplaces<br>e 1415.00<br>ard 16.26<br>Pole Foundation: 42 Inch (Unfinished)<br>13.84<br>350.00<br>/Comb.%Good= 86/100/100/100/86.0, Depr                                                                                                                               | 1248 61,976<br>Size Cost<br>1 630<br>1 2,550<br>1 2,895<br>1 1,415<br>20 325<br>576 7,972<br>1 350<br>7.Cost = 92,704                                                                                                                                                                                             |



Sketch by Apex (V<sup>tot</sup>

| Parcel Number: 009-019-0