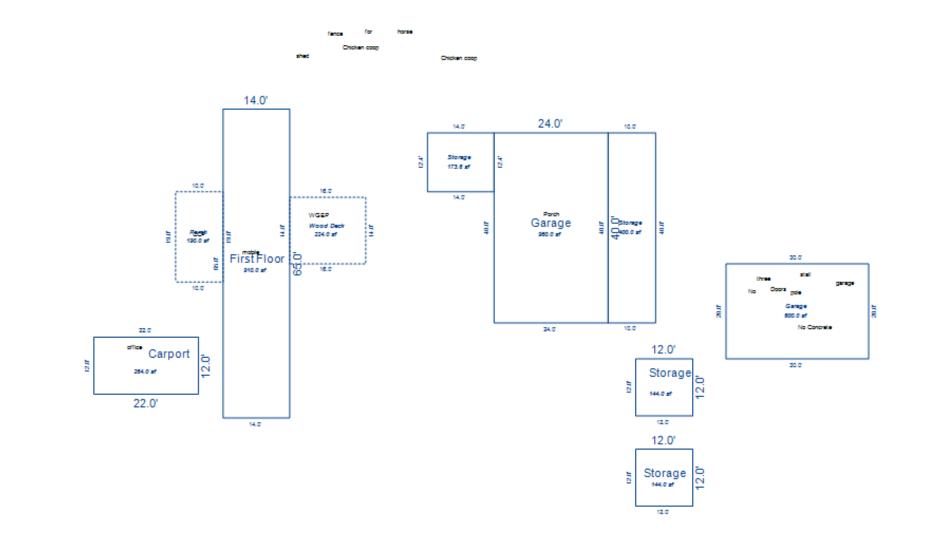

|                                                       |                 |         |
| CurumeA.                       |                            |                                       |                                       |                                                       |                 |         |
|                                |                            |                                       |                                       |                                                       |                 |         |
| *** Information here:          | in deemed reliable but 1   | not guaranteed***                     |                                       |                                                       |                 |         |



Parcel Number: 009-018-011-80 Jurisdiction: LAKE TOWNSHIP

County: Missaukee

Printed on 04/24/2018

| Grantor                                                 | Grantee                 |                  | Sale<br>Price   | Sale<br>Date | Inst.<br>Type         | Terms of Sale                      | Libe<br>& Pa      | .=  ••               | rified   | Prcnt<br>Trans |
|---------------------------------------------------------|-------------------------|------------------|-----------------|--------------|-----------------------|------------------------------------|-------------------|----------------------|----------|----------------|
| GRAMES KENNY L & SHARON A                               | GRAMES KENETH E         | & LORA F         | 0               | 10/07/2016   |