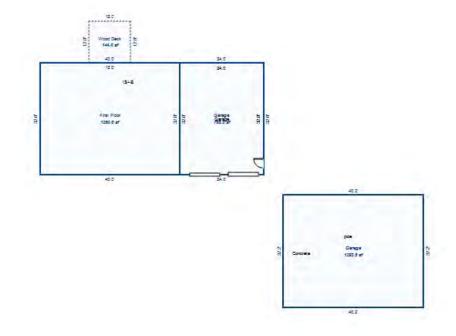

|                       | Total Depreciate          |                          | 172,369       |
| Chimney:                       |                       |                                           | ECF (4091 SEELEY & R        | OOSTED RD AREA)       | 0.900 => TCV of Bld       | lg: 1 =                  | 155,132       |
| _                              |                       |                                           |                             |                       |                           |                          |               |
| I                              |                       |                                           | l                           |                       |                           |                          |               |



Sketch by Apex Sketch

| Parcel Number: 009-019                             | 9-015-00          | Jur | isdiction:                   | LAKE TOWN           | ISHIP      |               | County: 1 | Missaukee  |            | Prin         | ted on    |                | 04/24, | /2018            |
|----------------------------------------------------|-------------------|-----|------------------------------|---------------------|------------|---------------|-----------|------------|------------|--------------|-----------|----------------|--------|------------------|
| Grantor                                            | Grantee           |     |                              | Sale<br>Price       |            | Inst.<br>Type | Terms o   | of Sale    |            | iber<br>Page | Ver<br>By | V