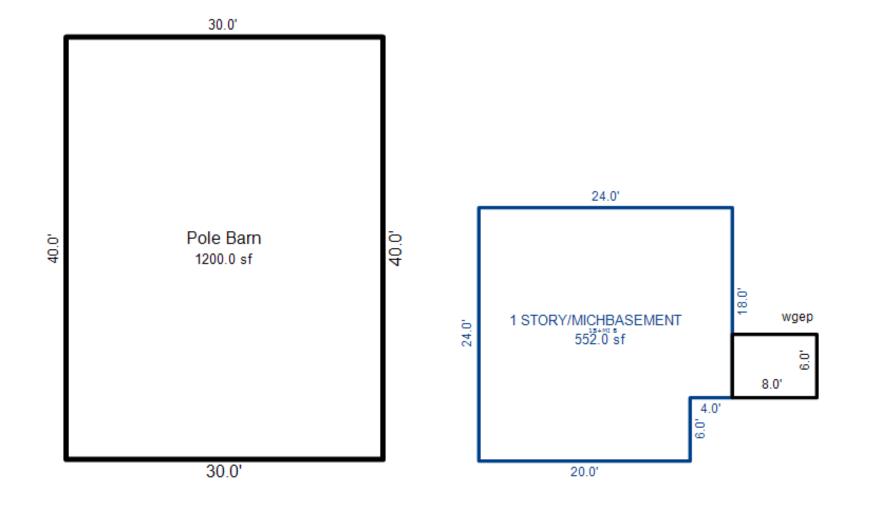

# Parcel Number: 009-016-001-00

Printed on

04/24/2018

| Building Type                                                                                                                                                                                                                                                                                                                                                                                                                                                                                                                                                                                                                                                                             | (3) Roof (cont.)                                                                                                                                                                                                                                                                                                                                                                                                                                                                                                                                                                                             | (11) Heating/Cooling                                                                                                                                                                                                                                                                                                                                                                                                                                                                                                                                                                                                                                                                                                                                                                                                                                                                                                                                           | (15) Built-ins                                                                                                                                                                                                                                                                                                                                                                                                                                                                  | (15) Fireplaces                                                                                                                                                                                                                                      | (16) Porches/Decks                                                                                                          | (17) Garage                                                                                                                                                                                                             |
|-------------------------------------------------------------------------------------------------------------------------------------------------------------------------------------------------------------------------------------------------------------------------------------------------------------------------------------------------------------------------------------------------------------------------------------------------------------------------------------------------------------------------------------------------------------------------------------------------------------------------------------------------------------------------------------------|--------------------------------------------------------------------------------------------------------------------------------------------------------------------------------------------------------------------------------------------------------------------------------------------------------------------------------------------------------------------------------------------------------------------------------------------------------------------------------------------------------------------------------------------------------------------------------------------------------------|----------------------------------------------------------------------------------------------------------------------------------------------------------------------------------------------------------------------------------------------------------------------------------------------------------------------------------------------------------------------------------------------------------------------------------------------------------------------------------------------------------------------------------------------------------------------------------------------------------------------------------------------------------------------------------------------------------------------------------------------------------------------------------------------------------------------------------------------------------------------------------------------------------------------------------------------------------------|---------------------------------------------------------------------------------------------------------------------------------------------------------------------------------------------------------------------------------------------------------------------------------------------------------------------------------------------------------------------------------------------------------------------------------------------------------------------------------|------------------------------------------------------------------------------------------------------------------------------------------------------------------------------------------------------------------------------------------------------|-----------------------------------------------------------------------------------------------------------------------------|-------------------------------------------------------------------------------------------------------------------------------------------------------------------------------------------------------------------------|
| X Single Family<br>Mobile Home<br>Town Home<br>Duplex<br>A-Frame<br>X Wood Frame<br>Building Style:<br>1S<br>Yr Built Remodeled<br>1975 0<br>Condition: Average                                                                                                                                                                                                                                                                                                                                                                                                                                                                                                                           | Eavestrough<br>Insulation         0         Front Overhang         0         0         0         0         0         0         0         0         0         0         0         0         0         0         0         0         0         0         0         0         0         0         0         0         0         0         0         0         0         0         0         0         0         0         0         0         0         0         0         0         0         0         0         0         0         0         0         0         0         0         0         0         0 | XGas<br>WoodOil<br>CoalElec.<br>SteamForced Air w/o DuctsXForced Air w/ DuctsForced Hot WaterElectric BaseboardElec. Ceil. Radiant<br>Radiant (in-floor)Electric Wall HeatSpace Heater<br>Wall/Floor Furnace<br>Forced Heat & Cool<br>Heat Pump<br>No Heating/Cooling                                                                                                                                                                                                                                                                                                                                                                                                                                                                                                                                                                                                                                                                                          | 1 Appliance Allow.<br>Cook Top<br>Dishwasher<br>Garbage Disposal<br>Bath Heater<br>Vent Fan<br>Hot Tub<br>Unvented Hood<br>Vented Hood<br>Intercom<br>Jacuzzi Tub<br>Jacuzzi repl.Tub<br>Oven<br>Microwave<br>Standard Range                                                                                                                                                                                                                                                    | Interior 1 Story<br>Interior 2 Story<br>2nd/Same Stack<br>Two Sided<br>Exterior 1 Story<br>Exterior 2 Story<br>Prefab 1 Story<br>Prefab 2 Story<br>Heat Circulator<br>Raised Hearth<br>Wood Stove<br>Direct-Vented Ga<br>Class: CD<br>Effec. Age: 35 | Area Type<br>16 CPP<br>16 CPP                                                                                               | Year Built:<br>Car Capacity:<br>Class:<br>Exterior:<br>Brick Ven.:<br>Stone Ven.:<br>Common Wall:<br>Foundation:<br>Finished ?:<br>Auto. Doors:<br>Mech. Doors:<br>Area:<br>% Good:<br>Storage Area:<br>No Conc. Floor: |
| Room List<br>Basement<br>1st Floor<br>2nd Floor                                                                                                                                                                                                                                                                                                                                                                                                                                                                                                                                                                                                                                           | (5) Floors<br>Kitchen:<br>Other:<br>Other:                                                                                                                                                                                                                                                                                                                                                                                                                                                                                                                                                                   | Central Air<br>Wood Furnace<br>(12) Electric<br>100 Amps Service                                                                                                                                                                                                                                                                                                                                                                                                                                                                                                                                                                                                                                                                                                                                                                                                                                                                                               | Standard Range<br>Self Clean Range<br>Sauna<br>Trash Compactor<br>Central Vacuum<br>Security System                                                                                                                                                                                                                                                                                                                                                                             | Floor Area: 1008<br>Total Base Cost: 81,2<br>Total Base New : 112<br>Total Depr Cost: 70,9<br>Estimated T.C.V: 69,2                                                                                                                                  | ,182 E.C.F.<br>571 X 0.980                                                                                                  | Bsmnt Garage:<br>Carport Area:<br>Roof:                                                                                                                                                                                 |
| 3       Bedrooms         3       Bedrooms         (1)       Exterior         X       Wood/Shingle         Aluminum/Vinyl       Brick         Insulation       (2)         (2)       Windows         X       Avg.         X       Avg.         Few       X         Many       Large         X       Avg.         Few       X         Mood Sash       Metal Sash         Vinyl Sash       X         Double Hung       Horiz. Slide         Casement       Double Glass         Patio Doors       Storms & Screens         (3)       Roof         X       Gable       Gambrel         Hip       Mansard         Flat       Shed         X       Asphalt Shingle         Chimney:       Block |                                                                                                                                                                                                                                                                                                                                                                                                                                                                                                                                                                                                              | No./Qual. of Fixtures         Ex.       X       Ord.       Min         No. of Elec. Outlets         Many       X       Ave.       Few         (13)       Plumbing       1       Average Fixture(s)         2       3       Fixture Bath         2       3       Fixture Bath         2       3       Fixture Bath         2       6       Few         0       1       Average Fixture(s)         2       3       Fixture Bath         2       5       Fixture Bath         2       6       Few         0       9       Plumbing         Softener, Auto       Softener, Manual         Solar       Water Heat         No       Plumbing         Extra       Solar         Separate       Shower         Ceramic       Tile         Ceramic       Tile         Solar       Separate         Solar       Vent         (14)       Water/Sewer         Public       Water         Public       Septic         1       1000       Gal         2000       Gal       S | Stories Exterior<br>1 Story Siding<br>Other Additions/Adjus<br>Walk out Basement D<br>(13) Plumbing<br>Average Fixture(s)<br>3 Fixture Bath<br>(14) Water/Sewer<br>Well, 50 Feet<br>1000 Gal Septic<br>(15) Built-Ins & Fire<br>Appliance Allowance<br>(16) Porches<br>CPP, Standard<br>CPP, Standard<br>Phy/Ab.Phy/Func/Econ/<br>Separately Depreciate<br>(9) Basement Finish<br>Basement Recreation<br>County Multiplier = 1<br>Phy/Ab.Phy/Func/Econ/<br>ECF (416 RESIDENTIAL | Basement 59.23<br>Stments<br>Door(s)<br>Pplaces<br>Comb.%Good= 65/100/10<br>rd Items:<br>A Finish<br>38 =><br>Comb.%Good= 50/100/10                                                                                                                  | Rate<br>700.00<br>630.00<br>1975.00<br>1575.00<br>2895.00<br>1415.00<br>33.05<br>33.05<br>00/100/65.0, Depr<br>11.25<br>Cos | 1008 59,704<br>Size Cost<br>1 700<br>1 630<br>1 1,975<br>1 1,575<br>1 2,895<br>1 1,415<br>16 529<br>16 529<br>16 529<br>16 529<br>.Cost = 62,746<br>1008 11,340<br>t New = 15,649<br>.Cost = 7,825<br>Cost = 70,571     |