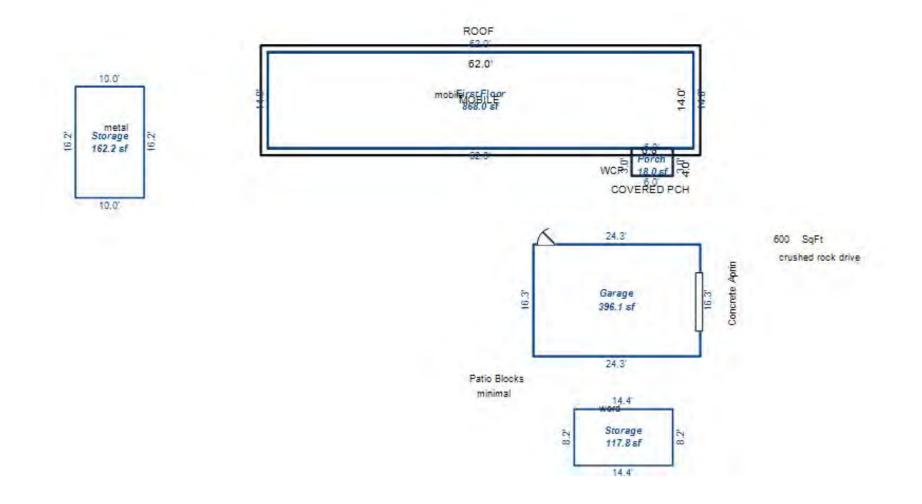

# Parcel Number: 009-016-001-00

Printed on

04/24/2018

| Building Type                                                                                                                                                                                                                                                                                                                                                                                                                                                                                                                                                                                                                                                                             | (3) Roof (cont.)                                                                                                                                                                                                                                                                                                                                                                                                                                                                                                                                                                                             | (11) Heating/Cooling                                                                                                                                                                                                                                                                                                                                                                                                                                                                                                                                                                                                                                                                                                                                                                                                                                                                                                                                           | (15) Built-ins                                                                                                                                                                                                                                                                                                                                                                                                                                                                  | (15) Fireplaces                                                                                                                                                                                                                                      | (16) Porches/Decks                                                                                                          | (17) Garage                                                                                                                                                                                                             |
|-------------------------------------------------------------------------------------------------------------------------------------------------------------------------------------------------------------------------------------------------------------------------------------------------------------------------------------------------------------------------------------------------------------------------------------------------------------------------------------------------------------------------------------------------------------------------------------------------------------------------------------------------------------------------------------------|--------------------------------------------------------------------------------------------------------------------------------------------------------------------------------------------------------------------------------------------------------------------------------------------------------------------------------------------------------------------------------------------------------------------------------------------------------------------------------------------------------------------------------------------------------------------------------------------------------------|----------------------------------------------------------------------------------------------------------------------------------------------------------------------------------------------------------------------------------------------------------------------------------------------------------------------------------------------------------------------------------------------------------------------------------------------------------------------------------------------------------------------------------------------------------------------------------------------------------------------------------------------------------------------------------------------------------------------------------------------------------------------------------------------------------------------------------------------------------------------------------------------------------------------------------------------------------------|---------------------------------------------------------------------------------------------------------------------------------------------------------------------------------------------------------------------------------------------------------------------------------------------------------------------------------------------------------------------------------------------------------------------------------------------------------------------------------|------------------------------------------------------------------------------------------------------------------------------------------------------------------------------------------------------------------------------------------------------|-----------------------------------------------------------------------------------------------------------------------------|-------------------------------------------------------------------------------------------------------------------------------------------------------------------------------------------------------------------------|
| X Single Family<br>Mobile Home<br>Town Home<br>Duplex<br>A-Frame<br>X Wood Frame<br>Building Style:<br>1S<br>Yr Built Remodeled<br>1975 0<br>Condition: Average                                                                                                                                                                                                                                                                                                                                                                                                                                                                                                                           | Eavestrough<br>Insulation         0         Front Overhang         0         0         0         0         0         0         0         0         0         0         0         0         0         0         0         0         0         0         0         0         0         0         0         0         0         0         0         0         0         0         0         0         0         0         0         0         0         0         0         0         0         0         0         0         0         0         0         0         0         0         0         0         0 | XGas<br>WoodOil<br>CoalElec.<br>SteamForced Air w/o DuctsXForced Air w/ DuctsForced Hot WaterElectric BaseboardElec. Ceil. Radiant<br>Radiant (in-floor)Electric Wall HeatSpace Heater<br>Wall/Floor Furnace<br>Forced Heat & Cool<br>Heat Pump<br>No Heating/Cooling                                                                                                                                                                                                                                                                                                                                                                                                                                                                                                                                                                                                                                                                                          | 1 Appliance Allow.<br>Cook Top<br>Dishwasher<br>Garbage Disposal<br>Bath Heater<br>Vent Fan<br>Hot Tub<br>Unvented Hood<br>Vented Hood<br>Intercom<br>Jacuzzi Tub<br>Jacuzzi repl.Tub<br>Oven<br>Microwave<br>Standard Range                                                                                                                                                                                                                                                    | Interior 1 Story<br>Interior 2 Story<br>2nd/Same Stack<br>Two Sided<br>Exterior 1 Story<br>Exterior 2 Story<br>Prefab 1 Story<br>Prefab 2 Story<br>Heat Circulator<br>Raised Hearth<br>Wood Stove<br>Direct-Vented Ga<br>Class: CD<br>Effec. Age: 35 | Area Type<br>16 CPP<br>16 CPP                                                                                               | Year Built:<br>Car Capacity:<br>Class:<br>Exterior:<br>Brick Ven.:<br>Stone Ven.:<br>Common Wall:<br>Foundation:<br>Finished ?:<br>Auto. Doors:<br>Mech. Doors:<br>Area:<br>% Good:<br>Storage Area:<br>No Conc. Floor: |
| Room List<br>Basement<br>1st Floor<br>2nd Floor                                                                                                                                                                                                                                                                                                                                                                                                                                                                                                                                                                                                                                           | (5) Floors<br>Kitchen:<br>Other:<br>Other:                                                                                                                                                                                                                                                                                                                                                                                                                                                                                                                                                                   | Central Air<br>Wood Furnace<br>(12) Electric<br>100 Amps Service                                                                                                                                                                                                                                                                                                                                                                                                                                                                                                                                                                                                                                                                                                                                                                                                                                                                                               | Standard Range<br>Self Clean Range<br>Sauna<br>Trash Compactor<br>Central Vacuum<br>Security System                                                                                                                                                                                                                                                                                                                                                                             | Floor Area: 1008<br>Total Base Cost: 81,2<br>Total Base New : 112<br>Total Depr Cost: 70,9<br>Estimated T.C.V: 69,2                                                                                                                                  | ,182 E.C.F.<br>571 X 0.980                                                                                                  | Bsmnt Garage:<br>Carport Area:<br>Roof:                                                                                                                                                                                 |
| 3       Bedrooms         3       Bedrooms         (1)       Exterior         X       Wood/Shingle         Aluminum/Vinyl       Brick         Insulation       (2)         (2)       Windows         X       Avg.         X       Avg.         Few       X         Many       Large         X       Avg.         Few       X         Mood Sash       Metal Sash         Vinyl Sash       X         Double Hung       Horiz. Slide         Casement       Double Glass         Patio Doors       Storms & Screens         (3)       Roof         X       Gable       Gambrel         Hip       Mansard         Flat       Shed         X       Asphalt Shingle         Chimney:       Block |                                                                                                                                                                                                                                                                                                                                                                                                                                                                                                                                                                                                              | No./Qual. of Fixtures         Ex.       X       Ord.       Min         No. of Elec. Outlets         Many       X       Ave.       Few         (13)       Plumbing       1       Average Fixture(s)         2       3       Fixture Bath         2       3       Fixture Bath         2       3       Fixture Bath         2       6       Few         0       1       Average Fixture(s)         2       3       Fixture Bath         2       5       Fixture Bath         2       6       Few         0       9       Plumbing         Softener, Auto       Softener, Manual         Solar       Water Heat         No       Plumbing         Extra       Solar         Separate       Shower         Ceramic       Tile         Ceramic       Tile         Solar       Separate         Solar       Vent         (14)       Water/Sewer         Public       Water         Public       Septic         1       1000       Gal         2000       Gal       S | Stories Exterior<br>1 Story Siding<br>Other Additions/Adjus<br>Walk out Basement D<br>(13) Plumbing<br>Average Fixture(s)<br>3 Fixture Bath<br>(14) Water/Sewer<br>Well, 50 Feet<br>1000 Gal Septic<br>(15) Built-Ins & Fire<br>Appliance Allowance<br>(16) Porches<br>CPP, Standard<br>CPP, Standard<br>Phy/Ab.Phy/Func/Econ/<br>Separately Depreciate<br>(9) Basement Finish<br>Basement Recreation<br>County Multiplier = 1<br>Phy/Ab.Phy/Func/Econ/<br>ECF (416 RESIDENTIAL | Basement 59.23<br>Stments<br>Door(s)<br>Pplaces<br>Comb.%Good= 65/100/10<br>rd Items:<br>A Finish<br>38 =><br>Comb.%Good= 50/100/10                                                                                                                  | Rate<br>700.00<br>630.00<br>1975.00<br>1575.00<br>2895.00<br>1415.00<br>33.05<br>33.05<br>00/100/65.0, Depr<br>11.25<br>Cos | 1008 59,704<br>Size Cost<br>1 700<br>1 630<br>1 1,975<br>1 1,575<br>1 2,895<br>1 1,415<br>16 529<br>16 529<br>16 529<br>16 529<br>.Cost = 62,746<br>1008 11,340<br>t New = 15,649<br>.Cost = 7,825<br>Cost = 70,571     |