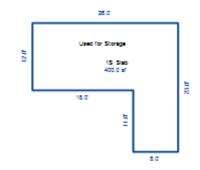

# Parcel Number: 009-016-001-00

Printed on

04/24/2018

| Building Type                                                                                                                                                                                                                                                                                                                                                                                                                                                                                                                                                                                                                                                                             | (3) Roof (cont.)                                                                                                                                                                                                                                                                                                                                                                                                                                                                                                                                                                                             | (11) Heating/Cooling                                                                                                                                                                                                                                                                                                                                                                                                                                                                                                                                                                                                                                                                                                                                                                                                                                                                                                                                           | (15) Built-ins                                                                                                                                                                                                                                                                                                                                                                                                                                                                  | (15) Fireplaces                                                                                                                                                                                                                                      | (16) Porches/Decks                                                                                                          | (17) Garage                                                                                                                                                                                                             |
|-------------------------------------------------------------------------------------------------------------------------------------------------------------------------------------------------------------------------------------------------------------------------------------------------------------------------------------------------------------------------------------------------------------------------------------------------------------------------------------------------------------------------------------------------------------------------------------------------------------------------------------------------------------------------------------------|--------------------------------------------------------------------------------------------------------------------------------------------------------------------------------------------------------------------------------------------------------------------------------------------------------------------------------------------------------------------------------------------------------------------------------------------------------------------------------------------------------------------------------------------------------------------------------------------------------------|----------------------------------------------------------------------------------------------------------------------------------------------------------------------------------------------------------------------------------------------------------------------------------------------------------------------------------------------------------------------------------------------------------------------------------------------------------------------------------------------------------------------------------------------------------------------------------------------------------------------------------------------------------------------------------------------------------------------------------------------------------------------------------------------------------------------------------------------------------------------------------------------------------------------------------------------------------------|---------------------------------------------------------------------------------------------------------------------------------------------------------------------------------------------------------------------------------------------------------------------------------------------------------------------------------------------------------------------------------------------------------------------------------------------------------------------------------|------------------------------------------------------------------------------------------------------------------------------------------------------------------------------------------------------------------------------------------------------|-----------------------------------------------------------------------------------------------------------------------------|-------------------------------------------------------------------------------------------------------------------------------------------------------------------------------------------------------------------------|
| X Single Family<br>Mobile Home<br>Town Home<br>Duplex<br>A-Frame<br>X Wood Frame<br>Building Style:<br>1S<br>Yr Built Remodeled<br>1975 0<br>Condition: Average                                                                                                                                                                                                                                                                                                                                                                                                                                                                                                                           | Eavestrough<br>Insulation         0         Front Overhang         0         0         0         0         0         0         0         0         0         0         0         0         0         0         0         0         0         0         0         0         0         0         0         0         0         0         0         0         0         0         0         0         0         0         0         0         0         0         0         0         0         0         0         0         0         0         0         0         0         0         0         0         0 | XGas<br>WoodOil<br>CoalElec.<br>SteamForced Air w/o DuctsXForced Air w/ DuctsForced Hot WaterElectric BaseboardElec. Ceil. Radiant<br>Radiant (in-floor)Electric Wall HeatSpace Heater<br>Wall/Floor Furnace<br>Forced Heat & Cool<br>Heat Pump<br>No Heating/Cooling                                                                                                                                                                                                                                                                                                                                                                                                                                                                                                                                                                                                                                                                                          | 1 Appliance Allow.<br>Cook Top<br>Dishwasher<br>Garbage Disposal<br>Bath Heater<br>Vent Fan<br>Hot Tub<br>Unvented Hood<br>Vented Hood<br>Intercom<br>Jacuzzi Tub<br>Jacuzzi repl.Tub<br>Oven<br>Microwave<br>Standard Range                                                                                                                                                                                                                                                    | Interior 1 Story<br>Interior 2 Story<br>2nd/Same Stack<br>Two Sided<br>Exterior 1 Story<br>Exterior 2 Story<br>Prefab 1 Story<br>Prefab 2 Story<br>Heat Circulator<br>Raised Hearth<br>Wood Stove<br>Direct-Vented Ga<br>Class: CD<br>Effec. Age: 35 | Area Type<br>16 CPP<br>16 CPP                                                                                               | Year Built:<br>Car Capacity:<br>Class:<br>Exterior:<br>Brick Ven.:<br>Stone Ven.:<br>Common Wall:<br>Foundation:<br>Finished ?:<br>Auto. Doors:<br>Mech. Doors:<br>Area:<br>% Good:<br>Storage Area:<br>No Conc. Floor: |
| Room List<br>Basement<br>1st Floor<br>2nd Floor                                                                                                                                                                                                                                                                                                                                                                                                                                                                                                                                                                                                                                           | (5) Floors<br>Kitchen:<br>Other:<br>Other:                                                                                                                                                                                                                                                                                                                                                                                                                                                                                                                                                                   | Central Air<br>Wood Furnace<br>(12) Electric<br>100 Amps Service                                                                                                                                                                                                                                                                                                                                                                                                                                                                                                                                                                                                                                                                                                                                                                                                                                                                                               | Standard Range<br>Self Clean Range<br>Sauna<br>Trash Compactor<br>Central Vacuum<br>Security System                                                                                                                                                                                                                                                                                                                                                                             | Floor Area: 1008<br>Total Base Cost: 81,2<br>Total Base New : 112<br>Total Depr Cost: 70,9<br>Estimated T.C.V: 69,2                                                                                                                                  | ,182 E.C.F.<br>571 X 0.980                                                                                                  | Bsmnt Garage:<br>Carport Area:<br>Roof:                                                                                                                                                                                 |
| 3       Bedrooms         3       Bedrooms         (1)       Exterior         X       Wood/Shingle         Aluminum/Vinyl       Brick         Insulation       (2)         (2)       Windows         X       Avg.         X       Avg.         Few       X         Many       Large         X       Avg.         Few       X         Mood Sash       Metal Sash         Vinyl Sash       X         Double Hung       Horiz. Slide         Casement       Double Glass         Patio Doors       Storms & Screens         (3)       Roof         X       Gable       Gambrel         Hip       Mansard         Flat       Shed         X       Asphalt Shingle         Chimney:       Block |                                                                                                                                                                                                                                                                                                                                                                                                                                                                                                                                                                                                              | No./Qual. of Fixtures         Ex.       X       Ord.       Min         No. of Elec. Outlets         Many       X       Ave.       Few         (13)       Plumbing       1       Average Fixture(s)         2       3       Fixture Bath         2       3       Fixture Bath         2       3       Fixture Bath         2       6       Few         0       1       Average Fixture(s)         2       3       Fixture Bath         2       5       Fixture Bath         2       6       Few         0       9       Plumbing         Softener, Auto       Softener, Manual         Solar       Water Heat         No       Plumbing         Extra       Solar         Separate       Shower         Ceramic       Tile         Ceramic       Tile         Solar       Separate         Solar       Vent         (14)       Water/Sewer         Public       Water         Public       Septic         1       1000       Gal         2000       Gal       S | Stories Exterior<br>1 Story Siding<br>Other Additions/Adjus<br>Walk out Basement D<br>(13) Plumbing<br>Average Fixture(s)<br>3 Fixture Bath<br>(14) Water/Sewer<br>Well, 50 Feet<br>1000 Gal Septic<br>(15) Built-Ins & Fire<br>Appliance Allowance<br>(16) Porches<br>CPP, Standard<br>CPP, Standard<br>Phy/Ab.Phy/Func/Econ/<br>Separately Depreciate<br>(9) Basement Finish<br>Basement Recreation<br>County Multiplier = 1<br>Phy/Ab.Phy/Func/Econ/<br>ECF (416 RESIDENTIAL | Basement 59.23<br>Stments<br>Door(s)<br>Pplaces<br>Comb.%Good= 65/100/10<br>rd Items:<br>A Finish<br>38 =><br>Comb.%Good= 50/100/10                                                                                                                  | Rate<br>700.00<br>630.00<br>1975.00<br>1575.00<br>2895.00<br>1415.00<br>33.05<br>33.05<br>00/100/65.0, Depr<br>11.25<br>Cos | 1008 59,704<br>Size Cost<br>1 700<br>1 630<br>1 1,975<br>1 1,575<br>1 2,895<br>1 1,415<br>16 529<br>16 529<br>16 529<br>16 529<br>.Cost = 62,746<br>1008 11,340<br>t New = 15,649<br>.Cost = 7,825<br>Cost = 70,571     |