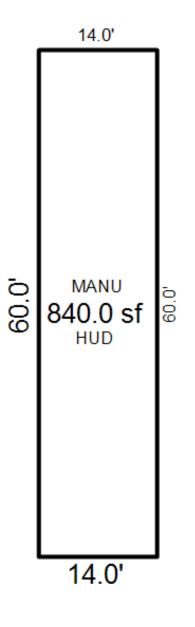

eptic<br>Z000 Gal Septic<br>Lump Sum Items: | Stories Exterior<br>1 Story Siding<br>Other Additions/Adjus<br>(13) Plumbing<br>Average Fixture(s)<br>(14) Water/Sewer<br>Well, 50 Feet<br>1000 Gal Septic<br>(15) Built-Ins & Fire<br>Appliance Allowance<br>(16) Deck/Balcony<br>Treated Wood,Standa<br>Phy/Ab.Phy/Func/Econ/<br>ECF (4091 SEELEY & RO | 525.00<br>1575.00<br>2720.00<br>eplaces<br>e 1235.00<br>ard 15.57<br>/Comb.%Good= 82/100/100/100/82.0, Depr                                                                                                                                                    | 840 32,164<br>Size Cost<br>1 525<br>1 1,575<br>1 2,720<br>1 1,235<br>20 311<br>2.Cost = 43,601                                                                                                     |



#### Parcel Number: 009-018-010-00

Printed on

04/24/2018

| Building Type                                                                | (3) Roof (cont.)                                                                                                                                                                                                                               | (11) Heating/Cooling                                                                                                                   | (15) Built-ins (15) Fireplaces (16) Porches/Decks (17) Garage