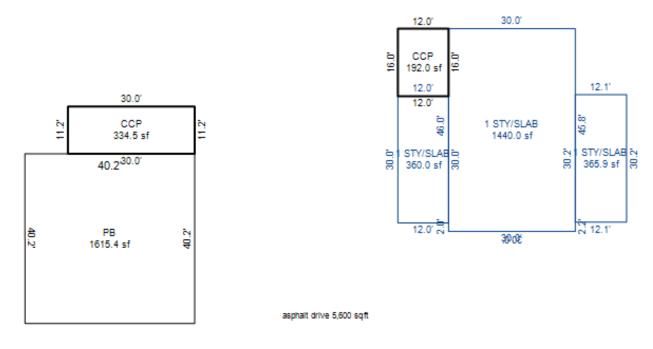

# Parcel Number: 009-016-001-00

Printed on

04/24/2018

| Building Type                                                                                                                                                                                                                                                                                                                                                                                                                                                                                                                                                                                                                                                                             | (3) Roof (cont.)                                                                                                                                                                                                                                                                                                                                                                                                                                                                                                                                                                                             | (11) Heating/Cooling                                                                                                                                                                                                                                                                                                                                                                                                                                                                                                                                                                                                                                                                                                                                                                                                                                                                                                                                           | (15) Built-ins                                                                                                                                                                                                                                                                                                                                                                                                                                                                  | (15) Fireplaces                                                                                                                                                                                                                                      | (16) Porches/Decks                                                                                                          | (17) Garage                                                                                                                                                                                                             |
|-------------------------------------------------------------------------------------------------------------------------------------------------------------------------------------------------------------------------------------------------------------------------------------------------------------------------------------------------------------------------------------------------------------------------------------------------------------------------------------------------------------------------------------------------------------------------------------------------------------------------------------------------------------------------------------------|--------------------------------------------------------------------------------------------------------------------------------------------------------------------------------------------------------------------------------------------------------------------------------------------------------------------------------------------------------------------------------------------------------------------------------------------------------------------------------------------------------------------------------------------------------------------------------------------------------------|----------------------------------------------------------------------------------------------------------------------------------------------------------------------------------------------------------------------------------------------------------------------------------------------------------------------------------------------------------------------------------------------------------------------------------------------------------------------------------------------------------------------------------------------------------------------------------------------------------------------------------------------------------------------------------------------------------------------------------------------------------------------------------------------------------------------------------------------------------------------------------------------------------------------------------------------------------------|---------------------------------------------------------------------------------------------------------------------------------------------------------------------------------------------------------------------------------------------------------------------------------------------------------------------------------------------------------------------------------------------------------------------------------------------------------------------------------|------------------------------------------------------------------------------------------------------------------------------------------------------------------------------------------------------------------------------------------------------|-----------------------------------------------------------------------------------------------------------------------------|-------------------------------------------------------------------------------------------------------------------------------------------------------------------------------------------------------------------------|
| X Single Family<br>Mobile Home<br>Town Home<br>Duplex<br>A-Frame<br>X Wood Frame<br>Building Style:<br>1S<br>Yr Built Remodeled<br>1975 0<br>Condition: Average                                                                                                                                                                                                                                                                                                                                                                                                                                                                                                                           | Eavestrough<br>Insulation         0         Front Overhang         0         0         0         0         0         0         0         0         0         0         0         0         0         0         0         0         0         0         0         0         0         0         0         0         0         0         0         0         0         0         0         0         0         0         0         0         0         0         0         0         0         0         0         0         0         0         0         0         0         0         0         0         0 | XGas<br>WoodOil<br>CoalElec.<br>SteamForced Air w/o DuctsXForced Air w/ DuctsForced Hot WaterElectric BaseboardElec. Ceil. Radiant<br>Radiant (in-floor)Electric Wall HeatSpace Heater<br>Wall/Floor Furnace<br>Forced Heat & Cool<br>Heat Pump<br>No Heating/Cooling                                                                                                                                                                                                                                                                                                                                                                                                                                                                                                                                                                                                                                                                                          | 1 Appliance Allow.<br>Cook Top<br>Dishwasher<br>Garbage Disposal<br>Bath Heater<br>Vent Fan<br>Hot Tub<br>Unvented Hood<br>Vented Hood<br>Intercom<br>Jacuzzi Tub<br>Jacuzzi repl.Tub<br>Oven<br>Microwave<br>Standard Range                                                                                                                                                                                                                                                    | Interior 1 Story<br>Interior 2 Story<br>2nd/Same Stack<br>Two Sided<br>Exterior 1 Story<br>Exterior 2 Story<br>Prefab 1 Story<br>Prefab 2 Story<br>Heat Circulator<br>Raised Hearth<br>Wood Stove<br>Direct-Vented Ga<br>Class: CD<br>Effec. Age: 35 | Area Type<br>16 CPP<br>16 CPP                                                                                               | Year Built:<br>Car Capacity:<br>Class:<br>Exterior:<br>Brick Ven.:<br>Stone Ven.:<br>Common Wall:<br>Foundation:<br>Finished ?:<br>Auto. Doors:<br>Mech. Doors:<br>Area:<br>% Good:<br>Storage Area:<br>No Conc. Floor: |
| Room List<br>Basement<br>1st Floor<br>2nd Floor                                                                                                                                                                                                                                                                                                                                                                                                                                                                                                                                                                                                                                           | (5) Floors<br>Kitchen:<br>Other:<br>Other:                                                                                                                                                                                                                                                                                                                                                                                                                                                                                                                                                                   | Central Air<br>Wood Furnace<br>(12) Electric<br>100 Amps Service                                                                                                                                                                                                                                                                                                                                                                                                                                                                                                                                                                                                                                                                                                                                                                                                                                                                                               | Standard Range<br>Self Clean Range<br>Sauna<br>Trash Compactor<br>Central Vacuum<br>Security System                                                                                                                                                                                                                                                                                                                                                                             | Floor Area: 1008<br>Total Base Cost: 81,2<br>Total Base New : 112<br>Total Depr Cost: 70,9<br>Estimated T.C.V: 69,2                                                                                                                                  | ,182 E.C.F.<br>571 X 0.980                                                                                                  | Bsmnt Garage:<br>Carport Area:<br>Roof:                                                                                                                                                                                 |
| 3       Bedrooms         3       Bedrooms         (1)       Exterior         X       Wood/Shingle         Aluminum/Vinyl       Brick         Insulation       (2)         (2)       Windows         X       Avg.         X       Avg.         Few       X         Many       Large         X       Avg.         Few       X         Mood Sash       Metal Sash         Vinyl Sash       X         Double Hung       Horiz. Slide         Casement       Double Glass         Patio Doors       Storms & Screens         (3)       Roof         X       Gable       Gambrel         Hip       Mansard         Flat       Shed         X       Asphalt Shingle         Chimney:       Block |                                                                                                                                                                                                                                                                                                                                                                                                                                                                                                                                                                                                              | No./Qual. of Fixtures         Ex.       X       Ord.       Min         No. of Elec. Outlets         Many       X       Ave.       Few         (13)       Plumbing       1       Average Fixture(s)         2       3       Fixture Bath         2       3       Fixture Bath         2       3       Fixture Bath         2       6       Few         0       1       Average Fixture(s)         2       3       Fixture Bath         2       5       Fixture Bath         2       6       Few         0       9       Plumbing         Softener, Auto       Softener, Manual         Solar       Water Heat         No       Plumbing         Extra       Solar         Separate       Shower         Ceramic       Tile         Ceramic       Tile         Solar       Separate         Solar       Vent         (14)       Water/Sewer         Public       Water         Public       Septic         1       1000       Gal         2000       Gal       S | Stories Exterior<br>1 Story Siding<br>Other Additions/Adjus<br>Walk out Basement D<br>(13) Plumbing<br>Average Fixture(s)<br>3 Fixture Bath<br>(14) Water/Sewer<br>Well, 50 Feet<br>1000 Gal Septic<br>(15) Built-Ins & Fire<br>Appliance Allowance<br>(16) Porches<br>CPP, Standard<br>CPP, Standard<br>Phy/Ab.Phy/Func/Econ/<br>Separately Depreciate<br>(9) Basement Finish<br>Basement Recreation<br>County Multiplier = 1<br>Phy/Ab.Phy/Func/Econ/<br>ECF (416 RESIDENTIAL | Basement 59.23<br>Stments<br>Door(s)<br>Pplaces<br>Comb.%Good= 65/100/10<br>rd Items:<br>A Finish<br>38 =><br>Comb.%Good= 50/100/10                                                                                                                  | Rate<br>700.00<br>630.00<br>1975.00<br>1575.00<br>2895.00<br>1415.00<br>33.05<br>33.05<br>00/100/65.0, Depr<br>11.25<br>Cos | 1008 59,704<br>Size Cost<br>1 700<br>1 630<br>1 1,975<br>1 1,575<br>1 2,895<br>1 1,415<br>16 529<br>16 529<br>16 529<br>16 529<br>.Cost = 62,746<br>1008 11,340<br>t New = 15,649<br>.Cost = 7,825<br>Cost = 70,571     |