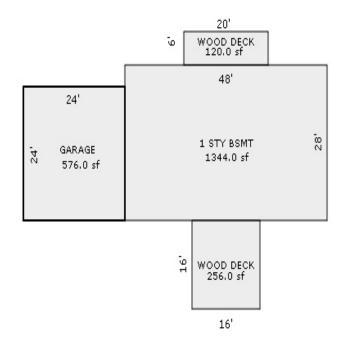

r>.ding Foundation: 42<br>REALTOR REMARKS HOME W<br>(Comb.%Good= 85/100/10                                                                                                                                                                                                                                                               | Rate<br>760.00<br>2400.00<br>2700.00<br>3085.00<br>1915.00<br>1200.00<br>26.40<br>6.78<br>Inch (Unfinished)<br>19.20<br>-1300.00<br>375.00<br>VAS ORIGINALLY BUILT | 1344 81,554<br>Size Cost<br>1 760<br>1 2,400<br>1 2,700<br>1 3,085<br>1 1,915<br>1 1,200<br>120 3,168<br>256 1,736<br>576 11,059<br>1 -1,300<br>1 375<br>BY DAVE'S HOMES AND<br>Cost = 127,449                                                                                                               |



Sketch by Apex Medina™

| Parcel Number: 009-016-01                                                                                                                                                                                                    | 9-30                                                       | Jurisdiction                                                                                                          | 1: LAKE TOWN                                                                                | ISHIP        | C             | County: Missaukee               |                   | Printed on           |                | 04/24/2018       |
|---------------------------------------------------------------------------------------------------------------------------------