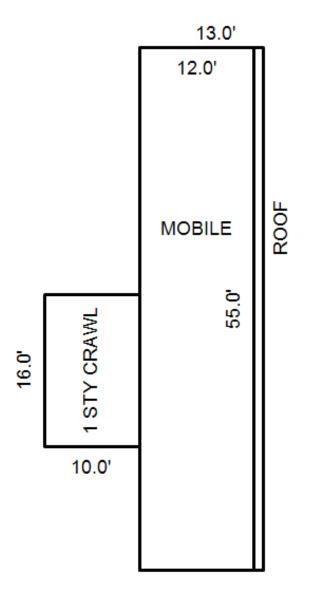

# Parcel Number: 009-016-001-00

Printed on

04/24/2018

| Building Type                                                                                                                                                                                                                                                                                                                                                                                                                                                                                                                                                                                                                                                                             | (3) Roof (cont.)                                                                                                                                                                                                                                                                                                                                                                                                                                                                                                                                                                                             | (11) Heating/Cooling                                                                                                                                                                                                                                                                                                                                                                                                                                                                                                                                                                                                                                                                                                                                                                                                                                                                                                                                           | (15) Built-ins                                                                                                                                                                                                                                                                                                                                                                                                                                                                  | (15) Fireplaces                                                                                                                                                                                                                                      | (16) Porches/Decks                                                                                                          | (17) Garage                                                                                                                                                                                                             |
|-------------------------------------------------------------------------------------------------------------------------------------------------------------------------------------------------------------------------------------------------------------------------------------------------------------------------------------------------------------------------------------------------------------------------------------------------------------------------------------------------------------------------------------------------------------------------------------------------------------------------------------------------------------------------------------------|--------------------------------------------------------------------------------------------------------------------------------------------------------------------------------------------------------------------------------------------------------------------------------------------------------------------------------------------------------------------------------------------------------------------------------------------------------------------------------------------------------------------------------------------------------------------------------------------------------------|----------------------------------------------------------------------------------------------------------------------------------------------------------------------------------------------------------------------------------------------------------------------------------------------------------------------------------------------------------------------------------------------------------------------------------------------------------------------------------------------------------------------------------------------------------------------------------------------------------------------------------------------------------------------------------------------------------------------------------------------------------------------------------------------------------------------------------------------------------------------------------------------------------------------------------------------------------------|---------------------------------------------------------------------------------------------------------------------------------------------------------------------------------------------------------------------------------------------------------------------------------------------------------------------------------------------------------------------------------------------------------------------------------------------------------------------------------|------------------------------------------------------------------------------------------------------------------------------------------------------------------------------------------------------------------------------------------------------|-----------------------------------------------------------------------------------------------------------------------------|-------------------------------------------------------------------------------------------------------------------------------------------------------------------------------------------------------------------------|
| X Single Family<br>Mobile Home<br>Town Home<br>Duplex<br>A-Frame<br>X Wood Frame<br>Building Style:<br>1S<br>Yr Built Remodeled<br>1975 0<br>Condition: Average                                                                                                                                                                                                                                                                                                                                                                                                                                                                                                                           | Eavestrough<br>Insulation         0         Front Overhang         0         0         0         0         0         0         0         0         0         0         0         0         0         0         0         0         0         0         0         0         0         0         0         0         0         0         0         0         0         0         0         0         0         0         0         0         0         0         0         0         0         0         0         0         0         0         0         0         0         0         0         0         0 | XGas<br>WoodOil<br>CoalElec.<br>SteamForced Air w/o DuctsXForced Air w/ DuctsForced Hot WaterElectric BaseboardElec. Ceil. Radiant<br>Radiant (in-floor)Electric Wall HeatSpace Heater<br>Wall/Floor Furnace<br>Forced Heat & Cool<br>Heat Pump<br>No Heating/Cooling                                                                                                                                                                                                                                                                                                                                                                                                                                                                                                                                                                                                                                                                                          | 1 Appliance Allow.<br>Cook Top<br>Dishwasher<br>Garbage Disposal<br>Bath Heater<br>Vent Fan<br>Hot Tub<br>Unvented Hood<br>Vented Hood<br>Intercom<br>Jacuzzi Tub<br>Jacuzzi repl.Tub<br>Oven<br>Microwave<br>Standard Range                                                                                                                                                                                                                                                    | Interior 1 Story<br>Interior 2 Story<br>2nd/Same Stack<br>Two Sided<br>Exterior 1 Story<br>Exterior 2 Story<br>Prefab 1 Story<br>Prefab 2 Story<br>Heat Circulator<br>Raised Hearth<br>Wood Stove<br>Direct-Vented Ga<br>Class: CD<br>Effec. Age: 35 | Area Type<br>16 CPP<br>16 CPP                                                                                               | Year Built:<br>Car Capacity:<br>Class:<br>Exterior:<br>Brick Ven.:<br>Stone Ven.:<br>Common Wall:<br>Foundation:<br>Finished ?:<br>Auto. Doors:<br>Mech. Doors:<br>Area:<br>% Good:<br>Storage Area:<br>No Conc. Floor: |
| Room List<br>Basement<br>1st Floor<br>2nd Floor                                                                                                                                                                                                                                                                                                                                                                                                                                                                                                                                                                                                                                           | (5) Floors<br>Kitchen:<br>Other:<br>Other:                                                                                                                                                                                                                                                                                                                                                                                                                                                                                                                                                                   | Central Air<br>Wood Furnace<br>(12) Electric<br>100 Amps Service                                                                                                                                                                                                                                                                                                                                                                                                                                                                                                                                                                                                                                                                                                                                                                                                                                                                                               | Standard Range<br>Self Clean Range<br>Sauna<br>Trash Compactor<br>Central Vacuum<br>Security System                                                                                                                                                                                                                                                                                                                                                                             | Floor Area: 1008<br>Total Base Cost: 81,2<br>Total Base New : 112<br>Total Depr Cost: 70,9<br>Estimated T.C.V: 69,2                                                                                                                                  | ,182 E.C.F.<br>571 X 0.980                                                                                                  | Bsmnt Garage:<br>Carport Area:<br>Roof:                                                                                                                                                                                 |
| 3       Bedrooms         3       Bedrooms         (1)       Exterior         X       Wood/Shingle         Aluminum/Vinyl       Brick         Insulation       (2)         (2)       Windows         X       Avg.         X       Avg.         Few       X         Many       Large         X       Avg.         Few       X         Mood Sash       Metal Sash         Vinyl Sash       X         Double Hung       Horiz. Slide         Casement       Double Glass         Patio Doors       Storms & Screens         (3)       Roof         X       Gable       Gambrel         Hip       Mansard         Flat       Shed         X       Asphalt Shingle         Chimney:       Block |                                                                                                                                                                                                                                                                                                                                                                                                                                                                                                                                                                                                              | No./Qual. of Fixtures         Ex.       X       Ord.       Min         No. of Elec. Outlets         Many       X       Ave.       Few         (13)       Plumbing       1       Average Fixture(s)         2       3       Fixture Bath         2       3       Fixture Bath         2       3       Fixture Bath         2       6       Few         0       1       Average Fixture(s)         2       3       Fixture Bath         2       5       Fixture Bath         2       6       Few         0       9       Plumbing         Softener, Auto       Softener, Manual         Solar       Water Heat         No       Plumbing         Extra       Solar         Separate       Shower         Ceramic       Tile         Ceramic       Tile         Solar       Separate         Solar       Vent         (14)       Water/Sewer         Public       Water         Public       Septic         1       1000       Gal         2000       Gal       S | Stories Exterior<br>1 Story Siding<br>Other Additions/Adjus<br>Walk out Basement D<br>(13) Plumbing<br>Average Fixture(s)<br>3 Fixture Bath<br>(14) Water/Sewer<br>Well, 50 Feet<br>1000 Gal Septic<br>(15) Built-Ins & Fire<br>Appliance Allowance<br>(16) Porches<br>CPP, Standard<br>CPP, Standard<br>Phy/Ab.Phy/Func/Econ/<br>Separately Depreciate<br>(9) Basement Finish<br>Basement Recreation<br>County Multiplier = 1<br>Phy/Ab.Phy/Func/Econ/<br>ECF (416 RESIDENTIAL | Basement 59.23<br>Stments<br>Door(s)<br>Pplaces<br>Comb.%Good= 65/100/10<br>rd Items:<br>A Finish<br>38 =><br>Comb.%Good= 50/100/10                                                                                                                  | Rate<br>700.00<br>630.00<br>1975.00<br>1575.00<br>2895.00<br>1415.00<br>33.05<br>33.05<br>00/100/65.0, Depr<br>11.25<br>Cos | 1008 59,704<br>Size Cost<br>1 700<br>1 630<br>1 1,975<br>1 1,575<br>1 2,895<br>1 1,415<br>16 529<br>16 529<br>16 529<br>16 529<br>.Cost = 62,746<br>1008 11,340<br>t New = 15,649<br>.Cost = 7,825<br>Cost = 70,571     |