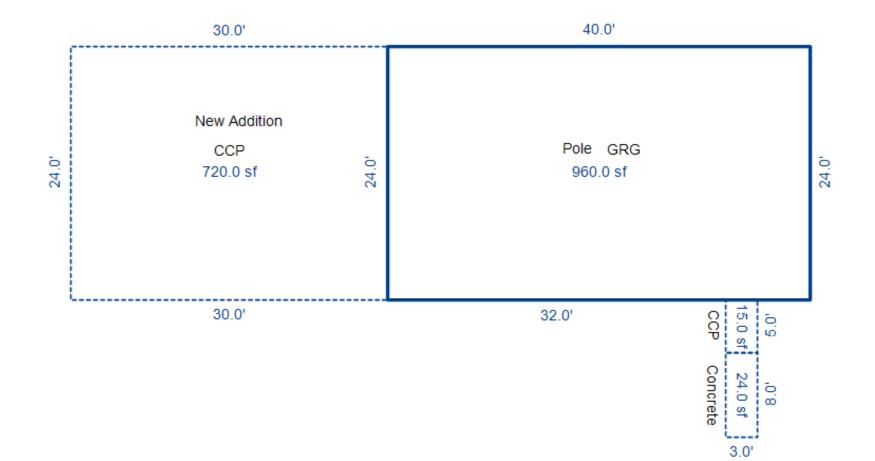

# Parcel Number: 009-016-001-00

Printed on

04/24/2018

| Building Type                                                                                                                                                                                                                                                                                                                                                                                                                                                                                                                                                                                                                                                                             | (3) Roof (cont.)                                                                                                                                                                                                                                                                                                                                                                                                                                                                                                                                                                                             | (11) Heating/Cooling                                                                                                                                                                                                                                                                                                                                                                                                                                                                                                                                                                                                                                                                                                                                                                                                                                                                                                                                           | (15) Built-ins                                                                                                                                                                                                                                                                                                                                                                                                                                                                  | (15) Fireplaces                                                                                                                                                                                                                                      | (16) Porches/Decks                                                                                                          | (17) Garage                                                                                                                                                                                                             |
|-------------------------------------------------------------------------------------------------------------------------------------------------------------------------------------------------------------------------------------------------------------------------------------------------------------------------------------------------------------------------------------------------------------------------------------------------------------------------------------------------------------------------------------------------------------------------------------------------------------------------------------------------------------------------------------------|--------------------------------------------------------------------------------------------------------------------------------------------------------------------------------------------------------------------------------------------------------------------------------------------------------------------------------------------------------------------------------------------------------------------------------------------------------------------------------------------------------------------------------------------------------------------------------------------------------------|----------------------------------------------------------------------------------------------------------------------------------------------------------------------------------------------------------------------------------------------------------------------------------------------------------------------------------------------------------------------------------------------------------------------------------------------------------------------------------------------------------------------------------------------------------------------------------------------------------------------------------------------------------------------------------------------------------------------------------------------------------------------------------------------------------------------------------------------------------------------------------------------------------------------------------------------------------------|---------------------------------------------------------------------------------------------------------------------------------------------------------------------------------------------------------------------------------------------------------------------------------------------------------------------------------------------------------------------------------------------------------------------------------------------------------------------------------|------------------------------------------------------------------------------------------------------------------------------------------------------------------------------------------------------------------------------------------------------|-----------------------------------------------------------------------------------------------------------------------------|-------------------------------------------------------------------------------------------------------------------------------------------------------------------------------------------------------------------------|
| X Single Family<br>Mobile Home<br>Town Home<br>Duplex<br>A-Frame<br>X Wood Frame<br>Building Style:<br>1S<br>Yr Built Remodeled<br>1975 0<br>Condition: Average                                                                                                                                                                                                                                                                                                                                                                                                                                                                                                                           | Eavestrough<br>Insulation         0         Front Overhang         0         0         0         0         0         0         0         0         0         0         0         0         0         0         0         0         0         0         0         0         0         0         0         0         0         0         0         0         0         0         0         0         0         0         0         0         0         0         0         0         0         0         0         0         0         0         0         0         0         0         0         0         0 | XGas<br>WoodOil<br>CoalElec.<br>SteamForced Air w/o DuctsXForced Air w/ DuctsForced Hot WaterElectric BaseboardElec. Ceil. Radiant<br>Radiant (in-floor)Electric Wall HeatSpace Heater<br>Wall/Floor Furnace<br>Forced Heat & Cool<br>Heat Pump<br>No Heating/Cooling                                                                                                                                                                                                                                                                                                                                                                                                                                                                                                                                                                                                                                                                                          | 1 Appliance Allow.<br>Cook Top<br>Dishwasher<br>Garbage Disposal<br>Bath Heater<br>Vent Fan<br>Hot Tub<br>Unvented Hood<br>Vented Hood<br>Intercom<br>Jacuzzi Tub<br>Jacuzzi repl.Tub<br>Oven<br>Microwave<br>Standard Range                                                                                                                                                                                                                                                    | Interior 1 Story<br>Interior 2 Story<br>2nd/Same Stack<br>Two Sided<br>Exterior 1 Story<br>Exterior 2 Story<br>Prefab 1 Story<br>Prefab 2 Story<br>Heat Circulator<br>Raised Hearth<br>Wood Stove<br>Direct-Vented Ga<br>Class: CD<br>Effec. Age: 35 | Area Type<br>16 CPP<br>16 CPP                                                                                               | Year Built:<br>Car Capacity:<br>Class:<br>Exterior:<br>Brick Ven.:<br>Stone Ven.:<br>Common Wall:<br>Foundation:<br>Finished ?:<br>Auto. Doors:<br>Mech. Doors:<br>Area:<br>% Good:<br>Storage Area:<br>No Conc. Floor: |
| Room List<br>Basement<br>1st Floor<br>2nd Floor                                                                                                                                                                                                                                                                                                                                                                                                                                                                                                                                                                                                                                           | (5) Floors<br>Kitchen:<br>Other:<br>Other:                                                                                                                                                                                                                                                                                                                                                                                                                                                                                                                                                                   | Central Air<br>Wood Furnace<br>(12) Electric<br>100 Amps Service                                                                                                                                                                                                                                                                                                                                                                                                                                                                                                                                                                                                                                                                                                                                                                                                                                                                                               | Standard Range<br>Self Clean Range<br>Sauna<br>Trash Compactor<br>Central Vacuum<br>Security System                                                                                                                                                                                                                                                                                                                                                                             | Floor Area: 1008<br>Total Base Cost: 81,2<br>Total Base New : 112<br>Total Depr Cost: 70,9<br>Estimated T.C.V: 69,2                                                                                                                                  | ,182 E.C.F.<br>571 X 0.980                                                                                                  | Bsmnt Garage:<br>Carport Area:<br>Roof:                                                                                                                                                                                 |
| 3       Bedrooms         3       Bedrooms         (1)       Exterior         X       Wood/Shingle         Aluminum/Vinyl       Brick         Insulation       (2)         (2)       Windows         X       Avg.         X       Avg.         Few       X         Many       Large         X       Avg.         Few       X         Mood Sash       Metal Sash         Vinyl Sash       X         Double Hung       Horiz. Slide         Casement       Double Glass         Patio Doors       Storms & Screens         (3)       Roof         X       Gable       Gambrel         Hip       Mansard         Flat       Shed         X       Asphalt Shingle         Chimney:       Block |                                                                                                                                                                                                                                                                                                                                                                                                                                                                                                                                                                                                              | No./Qual. of Fixtures         Ex.       X       Ord.       Min         No. of Elec. Outlets         Many       X       Ave.       Few         (13)       Plumbing       1       Average Fixture(s)         2       3       Fixture Bath         2       3       Fixture Bath         2       3       Fixture Bath         2       6       Few         0       1       Average Fixture(s)         2       3       Fixture Bath         2       5       Fixture Bath         2       6       Few         0       9       Plumbing         Softener, Auto       Softener, Manual         Solar       Water Heat         No       Plumbing         Extra       Solar         Separate       Shower         Ceramic       Tile         Ceramic       Tile         Solar       Separate         Solar       Vent         (14)       Water/Sewer         Public       Water         Public       Septic         1       1000       Gal         2000       Gal       S | Stories Exterior<br>1 Story Siding<br>Other Additions/Adjus<br>Walk out Basement D<br>(13) Plumbing<br>Average Fixture(s)<br>3 Fixture Bath<br>(14) Water/Sewer<br>Well, 50 Feet<br>1000 Gal Septic<br>(15) Built-Ins & Fire<br>Appliance Allowance<br>(16) Porches<br>CPP, Standard<br>CPP, Standard<br>Phy/Ab.Phy/Func/Econ/<br>Separately Depreciate<br>(9) Basement Finish<br>Basement Recreation<br>County Multiplier = 1<br>Phy/Ab.Phy/Func/Econ/<br>ECF (416 RESIDENTIAL | Basement 59.23<br>Stments<br>Door(s)<br>Pplaces<br>Comb.%Good= 65/100/10<br>rd Items:<br>A Finish<br>38 =><br>Comb.%Good= 50/100/10                                                                                                                  | Rate<br>700.00<br>630.00<br>1975.00<br>1575.00<br>2895.00<br>1415.00<br>33.05<br>33.05<br>00/100/65.0, Depr<br>11.25<br>Cos | 1008 59,704<br>Size Cost<br>1 700<br>1 630<br>1 1,975<br>1 1,575<br>1 2,895<br>1 1,415<br>16 529<br>16 529<br>16 529<br>16 529<br>.Cost = 62,746<br>1008 11,340<br>t New = 15,649<br>.Cost = 7,825<br>Cost = 70,571     |