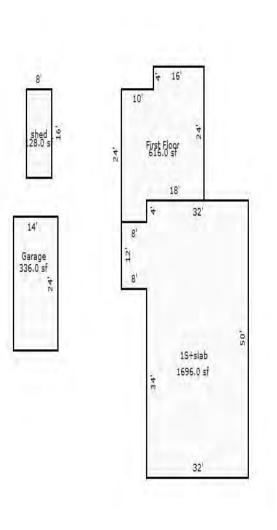

| 525.00<br>1575.00<br>2720.00<br>eplaces<br>1235.00<br>iding Foundation: 42 Inch (Unfinished)<br>22.80<br>-3.00<br>ION<br>/Comb.%Good= 83/100/100/100/83.0, Depr                                                                                                                                                                                                                 | 1696 59,224<br>616 22,108<br>Size Cost<br>1 525<br>1 1,575<br>1 2,720<br>1 1,235<br>336 7,661<br>336 -1,008<br>.Cost = 107,714                                                                                                                                                                         |



Sketch by Apex Medina™

Commercial/Industrial Building/Section 1 of 3 Parcel Number: 009-018-008-84

04/24/2018

| Desc. of Bldg/Section: S  | ELF STORGE BLD                 | DG 1                     | <<<<<                    |       | Colau               | lator Cost Compu