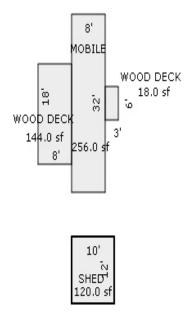

0 (13) Plumbing Average Fixture(s) 465.00 1 465 (14) Water/Sewer Well, 50 Feet 1575.00 1 1,575 1000 Gal Septic 2720.00 1 2,720 (15) Built-Ins &amp; Fireplaces Appliance Allowance 1235.00 1 1,235 (16) Porches WSEP (1 Story), Standard 26.77 144 3,855 (16) Deck/Balcony Treated Wood, Standard 16.61 18 299 Phy/Ab.Phy/Func/Econ/Comb.%Good= 35/100/100/35.0, Depr.Cost = 11,124 ECF (416 RESIDENTIAL RURAL/ NON SUB) 0.500 =&gt; TCV of Bldg: 1 = 5,562</pre>                                                                                                                                                                                                                                                                                                                                                            |



Sketch by Apex Medina™

| Parcel Number: 009-019-01