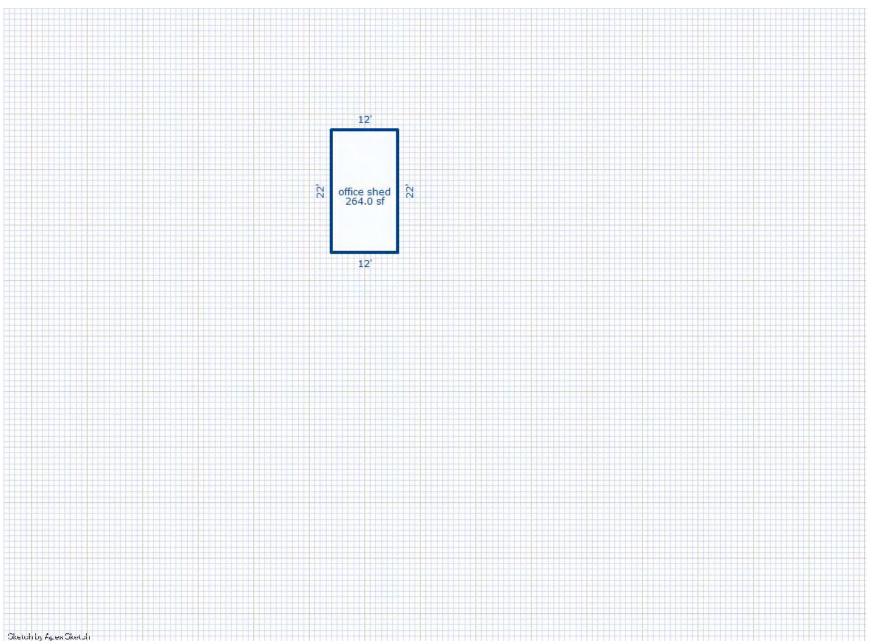

# Parcel Number: 009-016-001-00

Printed on

04/24/2018

| Building Type                                                                                                                                                                                                                                                                                                                                                                                                                                                                                                                                                                                                                                                                             | (3) Roof (cont.)                                                                                                                                                                                                                                                                                                                                                                                                                                                                                                                                                                                             | (11) Heating/Cooling                                                                                                                                                                                                                                                                                                                                                                                                                                                                                                                                                                                                                                                                                                                                                                                                                                                                                                                                           | (15) Built-ins                                                                                                                                                                                                                                                                                                                                                                                                                                                                  | (15) Fireplaces                                                                                                                                                                                                                                      | (16) Porches/Decks                                                                                                          | (17) Garage                                                                                                                                                                                                             |
|-------------------------------------------------------------------------------------------------------------------------------------------------------------------------------------------------------------------------------------------------------------------------------------------------------------------------------------------------------------------------------------------------------------------------------------------------------------------------------------------------------------------------------------------------------------------------------------------------------------------------------------------------------------------------------------------|--------------------------------------------------------------------------------------------------------------------------------------------------------------------------------------------------------------------------------------------------------------------------------------------------------------------------------------------------------------------------------------------------------------------------------------------------------------------------------------------------------------------------------------------------------------------------------------------------------------|----------------------------------------------------------------------------------------------------------------------------------------------------------------------------------------------------------------------------------------------------------------------------------------------------------------------------------------------------------------------------------------------------------------------------------------------------------------------------------------------------------------------------------------------------------------------------------------------------------------------------------------------------------------------------------------------------------------------------------------------------------------------------------------------------------------------------------------------------------------------------------------------------------------------------------------------------------------|---------------------------------------------------------------------------------------------------------------------------------------------------------------------------------------------------------------------------------------------------------------------------------------------------------------------------------------------------------------------------------------------------------------------------------------------------------------------------------|------------------------------------------------------------------------------------------------------------------------------------------------------------------------------------------------------------------------------------------------------|-----------------------------------------------------------------------------------------------------------------------------|-------------------------------------------------------------------------------------------------------------------------------------------------------------------------------------------------------------------------|
| X Single Family<br>Mobile Home<br>Town Home<br>Duplex<br>A-Frame<br>X Wood Frame<br>Building Style:<br>1S<br>Yr Built Remodeled<br>1975 0<br>Condition: Average                                                                                                                                                                                                                                                                                                                                                                                                                                                                                                                           | Eavestrough<br>Insulation         0         Front Overhang         0         0         0         0         0         0         0         0         0         0         0         0         0         0         0         0         0         0         0         0         0         0         0         0         0         0         0         0         0         0         0         0         0         0         0         0         0         0         0         0         0         0         0         0         0         0         0         0         0         0         0         0         0 | XGas<br>WoodOil<br>CoalElec.<br>SteamForced Air w/o DuctsXForced Air w/ DuctsForced Hot WaterElectric BaseboardElec. Ceil. Radiant<br>Radiant (in-floor)Electric Wall HeatSpace Heater<br>Wall/Floor Furnace<br>Forced Heat & Cool<br>Heat Pump<br>No Heating/Cooling                                                                                                                                                                                                                                                                                                                                                                                                                                                                                                                                                                                                                                                                                          | 1 Appliance Allow.<br>Cook Top<br>Dishwasher<br>Garbage Disposal<br>Bath Heater<br>Vent Fan<br>Hot Tub<br>Unvented Hood<br>Vented Hood<br>Intercom<br>Jacuzzi Tub<br>Jacuzzi repl.Tub<br>Oven<br>Microwave<br>Standard Range                                                                                                                                                                                                                                                    | Interior 1 Story<br>Interior 2 Story<br>2nd/Same Stack<br>Two Sided<br>Exterior 1 Story<br>Exterior 2 Story<br>Prefab 1 Story<br>Prefab 2 Story<br>Heat Circulator<br>Raised Hearth<br>Wood Stove<br>Direct-Vented Ga<br>Class: CD<br>Effec. Age: 35 | Area Type<br>16 CPP<br>16 CPP                                                                                               | Year Built:<br>Car Capacity:<br>Class:<br>Exterior:<br>Brick Ven.:<br>Stone Ven.:<br>Common Wall:<br>Foundation:<br>Finished ?:<br>Auto. Doors:<br>Mech. Doors:<br>Area:<br>% Good:<br>Storage Area:<br>No Conc. Floor: |
| Room List<br>Basement<br>1st Floor<br>2nd Floor                                                                                                                                                                                                                                                                                                                                                                                                                                                                                                                                                                                                                                           | (5) Floors<br>Kitchen:<br>Other:<br>Other:                                                                                                                                                                                                                                                                                                                                                                                                                                                                                                                                                                   | Central Air<br>Wood Furnace<br>(12) Electric<br>100 Amps Service                                                                                                                                                                                                                                                                                                                                                                                                                                                                                                                                                                                                                                                                                                                                                                                                                                                                                               | Standard Range<br>Self Clean Range<br>Sauna<br>Trash Compactor<br>Central Vacuum<br>Security System                                                                                                                                                                                                                                                                                                                                                                             | Floor Area: 1008<br>Total Base Cost: 81,2<br>Total Base New : 112<br>Total Depr Cost: 70,9<br>Estimated T.C.V: 69,2                                                                                                                                  | ,182 E.C.F.<br>571 X 0.980                                                                                                  | Bsmnt Garage:<br>Carport Area:<br>Roof:                                                                                                                                                                                 |
| 3       Bedrooms         3       Bedrooms         (1)       Exterior         X       Wood/Shingle         Aluminum/Vinyl       Brick         Insulation       (2)         (2)       Windows         X       Avg.         X       Avg.         Few       X         Many       Large         X       Avg.         Few       X         Mood Sash       Metal Sash         Vinyl Sash       X         Double Hung       Horiz. Slide         Casement       Double Glass         Patio Doors       Storms & Screens         (3)       Roof         X       Gable       Gambrel         Hip       Mansard         Flat       Shed         X       Asphalt Shingle         Chimney:       Block |                                                                                                                                                                                                                                                                                                                                                                                                                                                                                                                                                                                                              | No./Qual. of Fixtures         Ex.       X       Ord.       Min         No. of Elec. Outlets         Many       X       Ave.       Few         (13)       Plumbing       1       Average Fixture(s)         2       3       Fixture Bath         2       3       Fixture Bath         2       3       Fixture Bath         2       6       Few         0       1       Average Fixture(s)         2       3       Fixture Bath         2       5       Fixture Bath         2       6       Few         0       9       Plumbing         Softener, Auto       Softener, Manual         Solar       Water Heat         No       Plumbing         Extra       Solar         Separate       Shower         Ceramic       Tile         Ceramic       Tile         Solar       Separate         Solar       Vent         (14)       Water/Sewer         Public       Water         Public       Septic         1       1000       Gal         2000       Gal       S | Stories Exterior<br>1 Story Siding<br>Other Additions/Adjus<br>Walk out Basement D<br>(13) Plumbing<br>Average Fixture(s)<br>3 Fixture Bath<br>(14) Water/Sewer<br>Well, 50 Feet<br>1000 Gal Septic<br>(15) Built-Ins & Fire<br>Appliance Allowance<br>(16) Porches<br>CPP, Standard<br>CPP, Standard<br>Phy/Ab.Phy/Func/Econ/<br>Separately Depreciate<br>(9) Basement Finish<br>Basement Recreation<br>County Multiplier = 1<br>Phy/Ab.Phy/Func/Econ/<br>ECF (416 RESIDENTIAL | Basement 59.23<br>Stments<br>Door(s)<br>Pplaces<br>Comb.%Good= 65/100/10<br>rd Items:<br>A Finish<br>38 =><br>Comb.%Good= 50/100/10                                                                                                                  | Rate<br>700.00<br>630.00<br>1975.00<br>1575.00<br>2895.00<br>1415.00<br>33.05<br>33.05<br>00/100/65.0, Depr<br>11.25<br>Cos | 1008 59,704<br>Size Cost<br>1 700<br>1 630<br>1 1,975<br>1 1,575<br>1 2,895<br>1 1,415<br>16 529<br>16 529<br>16 529<br>16 529<br>.Cost = 62,746<br>1008 11,340<br>t New = 15,649<br>.Cost = 7,825<br>Cost = 70,571     |