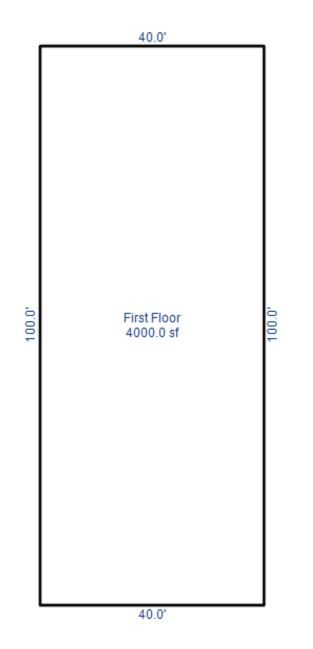

# Parcel Number: 009-016-001-00

Printed on

04/24/2018

| Building Type                                                                                                                                                                                                                                                                                                                                                                                                                                                                                                                                                                                                                                                                             | (3) Roof (cont.)                                                                                                                                                                                                                                                                                                                                                                                                                                                                                                                                                                                             | (11) Heating/Cooling                                                                                                                                                                                                                                                                                                                                                                                                                                                                                                                                                                                                                                                                                                                                                                                                                                                                                                                                           | (15) Built-ins                                                                                                                                                                                                                                                                                                                                                                                                                                                                  | (15) Fireplaces                                                                                                                                                                                                                                      | (16) Porches/Decks                                                                                                          | (17) Garage                                                                                                                                                                                                             |
|-------------------------------------------------------------------------------------------------------------------------------------------------------------------------------------------------------------------------------------------------------------------------------------------------------------------------------------------------------------------------------------------------------------------------------------------------------------------------------------------------------------------------------------------------------------------------------------------------------------------------------------------------------------------------------------------|--------------------------------------------------------------------------------------------------------------------------------------------------------------------------------------------------------------------------------------------------------------------------------------------------------------------------------------------------------------------------------------------------------------------------------------------------------------------------------------------------------------------------------------------------------------------------------------------------------------|----------------------------------------------------------------------------------------------------------------------------------------------------------------------------------------------------------------------------------------------------------------------------------------------------------------------------------------------------------------------------------------------------------------------------------------------------------------------------------------------------------------------------------------------------------------------------------------------------------------------------------------------------------------------------------------------------------------------------------------------------------------------------------------------------------------------------------------------------------------------------------------------------------------------------------------------------------------|---------------------------------------------------------------------------------------------------------------------------------------------------------------------------------------------------------------------------------------------------------------------------------------------------------------------------------------------------------------------------------------------------------------------------------------------------------------------------------|------------------------------------------------------------------------------------------------------------------------------------------------------------------------------------------------------------------------------------------------------|-----------------------------------------------------------------------------------------------------------------------------|-------------------------------------------------------------------------------------------------------------------------------------------------------------------------------------------------------------------------|
| X Single Family<br>Mobile Home<br>Town Home<br>Duplex<br>A-Frame<br>X Wood Frame<br>Building Style:<br>1S<br>Yr Built Remodeled<br>1975 0<br>Condition: Average                                                                                                                                                                                                                                                                                                                                                                                                                                                                                                                           | Eavestrough<br>Insulation         0         Front Overhang         0         0         0         0         0         0         0         0         0         0         0         0         0         0         0         0         0         0         0         0         0         0         0         0         0         0         0         0         0         0         0         0         0         0         0         0         0         0         0         0         0         0         0         0         0         0         0         0         0         0         0         0         0 | XGas<br>WoodOil<br>CoalElec.<br>SteamForced Air w/o DuctsXForced Air w/ DuctsForced Hot WaterElectric BaseboardElec. Ceil. Radiant<br>Radiant (in-floor)Electric Wall HeatSpace Heater<br>Wall/Floor Furnace<br>Forced Heat & Cool<br>Heat Pump<br>No Heating/Cooling                                                                                                                                                                                                                                                                                                                                                                                                                                                                                                                                                                                                                                                                                          | 1 Appliance Allow.<br>Cook Top<br>Dishwasher<br>Garbage Disposal<br>Bath Heater<br>Vent Fan<br>Hot Tub<br>Unvented Hood<br>Vented Hood<br>Intercom<br>Jacuzzi Tub<br>Jacuzzi repl.Tub<br>Oven<br>Microwave<br>Standard Range                                                                                                                                                                                                                                                    | Interior 1 Story<br>Interior 2 Story<br>2nd/Same Stack<br>Two Sided<br>Exterior 1 Story<br>Exterior 2 Story<br>Prefab 1 Story<br>Prefab 2 Story<br>Heat Circulator<br>Raised Hearth<br>Wood Stove<br>Direct-Vented Ga<br>Class: CD<br>Effec. Age: 35 | Area Type<br>16 CPP<br>16 CPP                                                                                               | Year Built:<br>Car Capacity:<br>Class:<br>Exterior:<br>Brick Ven.:<br>Stone Ven.:<br>Common Wall:<br>Foundation:<br>Finished ?:<br>Auto. Doors:<br>Mech. Doors:<br>Area:<br>% Good:<br>Storage Area:<br>No Conc. Floor: |
| Room List<br>Basement<br>1st Floor<br>2nd Floor                                                                                                                                                                                                                                                                                                                                                                                                                                                                                                                                                                                                                                           | (5) Floors<br>Kitchen:<br>Other:<br>Other:                                                                                                                                                                                                                                                                                                                                                                                                                                                                                                                                                                   | Central Air<br>Wood Furnace<br>(12) Electric<br>100 Amps Service                                                                                                                                                                                                                                                                                                                                                                                                                                                                                                                                                                                                                                                                                                                                                                                                                                                                                               | Standard Range<br>Self Clean Range<br>Sauna<br>Trash Compactor<br>Central Vacuum<br>Security System                                                                                                                                                                                                                                                                                                                                                                             | Floor Area: 1008<br>Total Base Cost: 81,2<br>Total Base New : 112<br>Total Depr Cost: 70,9<br>Estimated T.C.V: 69,2                                                                                                                                  | ,182 E.C.F.<br>571 X 0.980                                                                                                  | Bsmnt Garage:<br>Carport Area:<br>Roof:                                                                                                                                                                                 |
| 3       Bedrooms         3       Bedrooms         (1)       Exterior         X       Wood/Shingle         Aluminum/Vinyl       Brick         Insulation       (2)         (2)       Windows         X       Avg.         X       Avg.         Few       X         Many       Large         X       Avg.         Few       X         Mood Sash       Metal Sash         Vinyl Sash       X         Double Hung       Horiz. Slide         Casement       Double Glass         Patio Doors       Storms & Screens         (3)       Roof         X       Gable       Gambrel         Hip       Mansard         Flat       Shed         X       Asphalt Shingle         Chimney:       Block |                                                                                                                                                                                                                                                                                                                                                                                                                                                                                                                                                                                                              | No./Qual. of Fixtures         Ex.       X       Ord.       Min         No. of Elec. Outlets         Many       X       Ave.       Few         (13)       Plumbing       1       Average Fixture(s)         2       3       Fixture Bath         2       3       Fixture Bath         2       3       Fixture Bath         2       6       Few         0       1       Average Fixture(s)         2       3       Fixture Bath         2       5       Fixture Bath         2       6       Few         0       9       Plumbing         Softener, Auto       Softener, Manual         Solar       Water Heat         No       Plumbing         Extra       Solar         Separate       Shower         Ceramic       Tile         Ceramic       Tile         Solar       Separate         Solar       Vent         (14)       Water/Sewer         Public       Water         Public       Septic         1       1000       Gal         2000       Gal       S | Stories Exterior<br>1 Story Siding<br>Other Additions/Adjus<br>Walk out Basement D<br>(13) Plumbing<br>Average Fixture(s)<br>3 Fixture Bath<br>(14) Water/Sewer<br>Well, 50 Feet<br>1000 Gal Septic<br>(15) Built-Ins & Fire<br>Appliance Allowance<br>(16) Porches<br>CPP, Standard<br>CPP, Standard<br>Phy/Ab.Phy/Func/Econ/<br>Separately Depreciate<br>(9) Basement Finish<br>Basement Recreation<br>County Multiplier = 1<br>Phy/Ab.Phy/Func/Econ/<br>ECF (416 RESIDENTIAL | Basement 59.23<br>Stments<br>Door(s)<br>Pplaces<br>Comb.%Good= 65/100/10<br>rd Items:<br>A Finish<br>38 =><br>Comb.%Good= 50/100/10                                                                                                                  | Rate<br>700.00<br>630.00<br>1975.00<br>1575.00<br>2895.00<br>1415.00<br>33.05<br>33.05<br>00/100/65.0, Depr<br>11.25<br>Cos | 1008 59,704<br>Size Cost<br>1 700<br>1 630<br>1 1,975<br>1 1,575<br>1 2,895<br>1 1,415<br>16 529<br>16 529<br>16 529<br>16 529<br>.Cost = 62,746<br>1008 11,340<br>t New = 15,649<br>.Cost = 7,825<br>Cost = 70,571     |