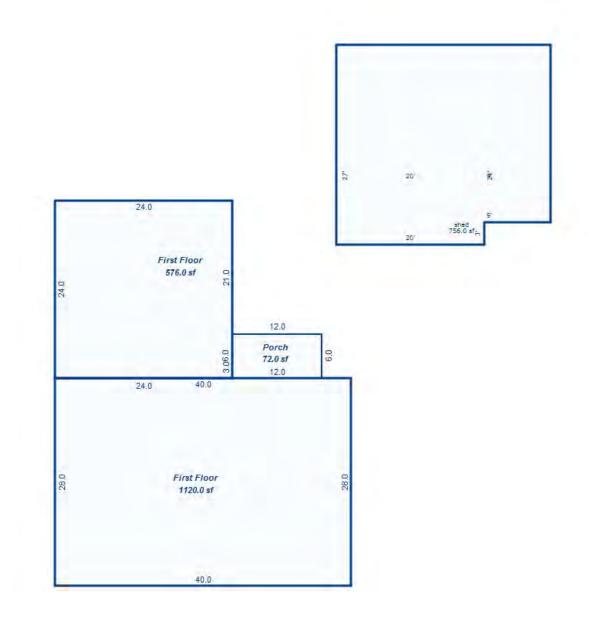

|
| Chimney:                       |                                       | Lamp Dam Lectub.                         |                                                                                                                                     |
| Children .                     |                                       |                                          |                                                                                                                                     |
| *** Information herei          | n deemed reliable but n               | not guaranteed***                        | 1                                                                                                                                   |



Sketch by Apex Sketch

Commercial/Industrial Building/Section 1 of 4 Parcel Number: 009-016-024-30

Printed on

04/24/2018

| Desc. of Bldg/Section: C.<br>Calculator Occupancy: Wa                                                  | <<<< Calculator Cost Computations >>>>><br>Class: D Quality: Low Cost Percent Adj: +0                                 |                                          |                                                                                                                                                              |                                                                           | >>>>                                                                  |                     |              |  |
|--------------------------------------------------------