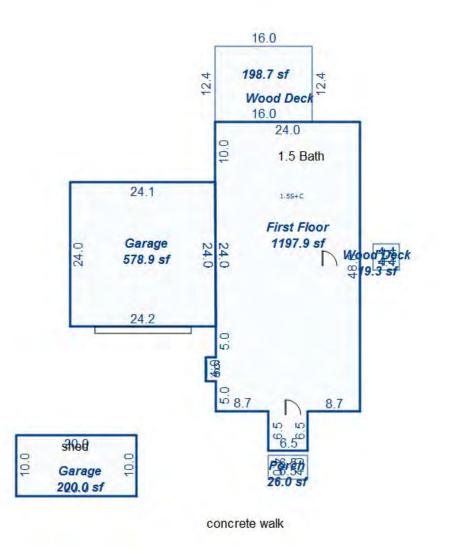

# Parcel Number: 009-016-001-00

Printed on

04/24/2018

| Building Type                                                                                                                                                                                                                                                                                                                                                                                                                                                                                                                                                                                                                                                                             | (3) Roof (cont.)                                                                                                                                                                                                                                                                                                                                                                                                                                                                                                                                                                                             | (11) Heating/Cooling                                                                                                                                                                                                                                                                                                                                                                                                                                                                                                                                                                                                                                                                                                                                                                                                                                                                                                                                           | (15) Built-ins                                                                                                                                                                                                                                                                                                                                                                                                                                                                  | (15) Fireplaces                                                                                                                                                                                                                                      | (16) Porches/Decks                                                                                                          | (17) Garage                                                                                                                                                                                                             |
|-------------------------------------------------------------------------------------------------------------------------------------------------------------------------------------------------------------------------------------------------------------------------------------------------------------------------------------------------------------------------------------------------------------------------------------------------------------------------------------------------------------------------------------------------------------------------------------------------------------------------------------------------------------------------------------------|--------------------------------------------------------------------------------------------------------------------------------------------------------------------------------------------------------------------------------------------------------------------------------------------------------------------------------------------------------------------------------------------------------------------------------------------------------------------------------------------------------------------------------------------------------------------------------------------------------------|----------------------------------------------------------------------------------------------------------------------------------------------------------------------------------------------------------------------------------------------------------------------------------------------------------------------------------------------------------------------------------------------------------------------------------------------------------------------------------------------------------------------------------------------------------------------------------------------------------------------------------------------------------------------------------------------------------------------------------------------------------------------------------------------------------------------------------------------------------------------------------------------------------------------------------------------------------------|---------------------------------------------------------------------------------------------------------------------------------------------------------------------------------------------------------------------------------------------------------------------------------------------------------------------------------------------------------------------------------------------------------------------------------------------------------------------------------|------------------------------------------------------------------------------------------------------------------------------------------------------------------------------------------------------------------------------------------------------|-----------------------------------------------------------------------------------------------------------------------------|-------------------------------------------------------------------------------------------------------------------------------------------------------------------------------------------------------------------------|
| X Single Family<br>Mobile Home<br>Town Home<br>Duplex<br>A-Frame<br>X Wood Frame<br>Building Style:<br>1S<br>Yr Built Remodeled<br>1975 0<br>Condition: Average                                                                                                                                                                                                                                                                                                                                                                                                                                                                                                                           | Eavestrough<br>Insulation         0         Front Overhang         0         0         0         0         0         0         0         0         0         0         0         0         0         0         0         0         0         0         0         0         0         0         0         0         0         0         0         0         0         0         0         0         0         0         0         0         0         0         0         0         0         0         0         0         0         0         0         0         0         0         0         0         0 | XGas<br>WoodOil<br>CoalElec.<br>SteamForced Air w/o DuctsXForced Air w/ DuctsForced Hot WaterElectric BaseboardElec. Ceil. Radiant<br>Radiant (in-floor)Electric Wall HeatSpace Heater<br>Wall/Floor Furnace<br>Forced Heat & Cool<br>Heat Pump<br>No Heating/Cooling                                                                                                                                                                                                                                                                                                                                                                                                                                                                                                                                                                                                                                                                                          | 1 Appliance Allow.<br>Cook Top<br>Dishwasher<br>Garbage Disposal<br>Bath Heater<br>Vent Fan<br>Hot Tub<br>Unvented Hood<br>Vented Hood<br>Intercom<br>Jacuzzi Tub<br>Jacuzzi repl.Tub<br>Oven<br>Microwave<br>Standard Range                                                                                                                                                                                                                                                    | Interior 1 Story<br>Interior 2 Story<br>2nd/Same Stack<br>Two Sided<br>Exterior 1 Story<br>Exterior 2 Story<br>Prefab 1 Story<br>Prefab 2 Story<br>Heat Circulator<br>Raised Hearth<br>Wood Stove<br>Direct-Vented Ga<br>Class: CD<br>Effec. Age: 35 | Area Type<br>16 CPP<br>16 CPP                                                                                               | Year Built:<br>Car Capacity:<br>Class:<br>Exterior:<br>Brick Ven.:<br>Stone Ven.:<br>Common Wall:<br>Foundation:<br>Finished ?:<br>Auto. Doors:<br>Mech. Doors:<br>Area:<br>% Good:<br>Storage Area:<br>No Conc. Floor: |
| Room List<br>Basement<br>1st Floor<br>2nd Floor                                                                                                                                                                                                                                                                                                                                                                                                                                                                                                                                                                                                                                           | (5) Floors<br>Kitchen:<br>Other:<br>Other:                                                                                                                                                                                                                                                                                                                                                                                                                                                                                                                                                                   | Central Air<br>Wood Furnace<br>(12) Electric<br>100 Amps Service                                                                                                                                                                                                                                                                                                                                                                                                                                                                                                                                                                                                                                                                                                                                                                                                                                                                                               | Standard Range<br>Self Clean Range<br>Sauna<br>Trash Compactor<br>Central Vacuum<br>Security System                                                                                                                                                                                                                                                                                                                                                                             | Floor Area: 1008<br>Total Base Cost: 81,2<br>Total Base New : 112<br>Total Depr Cost: 70,9<br>Estimated T.C.V: 69,2                                                                                                                                  | ,182 E.C.F.<br>571 X 0.980                                                                                                  | Bsmnt Garage:<br>Carport Area:<br>Roof:                                                                                                                                                                                 |
| 3       Bedrooms         3       Bedrooms         (1)       Exterior         X       Wood/Shingle         Aluminum/Vinyl       Brick         Insulation       (2)         (2)       Windows         X       Avg.         X       Avg.         Few       X         Many       Large         X       Avg.         Few       X         Mood Sash       Metal Sash         Vinyl Sash       X         Double Hung       Horiz. Slide         Casement       Double Glass         Patio Doors       Storms & Screens         (3)       Roof         X       Gable       Gambrel         Hip       Mansard         Flat       Shed         X       Asphalt Shingle         Chimney:       Block |                                                                                                                                                                                                                                                                                                                                                                                                                                                                                                                                                                                                              | No./Qual. of Fixtures         Ex.       X       Ord.       Min         No. of Elec. Outlets         Many       X       Ave.       Few         (13)       Plumbing       1       Average Fixture(s)         2       3       Fixture Bath         2       3       Fixture Bath         2       3       Fixture Bath         2       6       Few         0       1       Average Fixture(s)         2       3       Fixture Bath         2       5       Fixture Bath         2       6       Few         0       9       Plumbing         Softener, Auto       Softener, Manual         Solar       Water Heat         No       Plumbing         Extra       Solar         Separate       Shower         Ceramic       Tile         Ceramic       Tile         Solar       Separate         Solar       Vent         (14)       Water/Sewer         Public       Water         Public       Septic         1       1000       Gal         2000       Gal       S | Stories Exterior<br>1 Story Siding<br>Other Additions/Adjus<br>Walk out Basement D<br>(13) Plumbing<br>Average Fixture(s)<br>3 Fixture Bath<br>(14) Water/Sewer<br>Well, 50 Feet<br>1000 Gal Septic<br>(15) Built-Ins & Fire<br>Appliance Allowance<br>(16) Porches<br>CPP, Standard<br>CPP, Standard<br>Phy/Ab.Phy/Func/Econ/<br>Separately Depreciate<br>(9) Basement Finish<br>Basement Recreation<br>County Multiplier = 1<br>Phy/Ab.Phy/Func/Econ/<br>ECF (416 RESIDENTIAL | Basement 59.23<br>Stments<br>Door(s)<br>Pplaces<br>Comb.%Good= 65/100/10<br>rd Items:<br>A Finish<br>38 =><br>Comb.%Good= 50/100/10                                                                                                                  | Rate<br>700.00<br>630.00<br>1975.00<br>1575.00<br>2895.00<br>1415.00<br>33.05<br>33.05<br>00/100/65.0, Depr<br>11.25<br>Cos | 1008 59,704<br>Size Cost<br>1 700<br>1 630<br>1 1,975<br>1 1,575<br>1 2,895<br>1 1,415<br>16 529<br>16 529<br>16 529<br>16 529<br>.Cost = 62,746<br>1008 11,340<br>t New = 15,649<br>.Cost = 7,825<br>Cost = 70,571     |