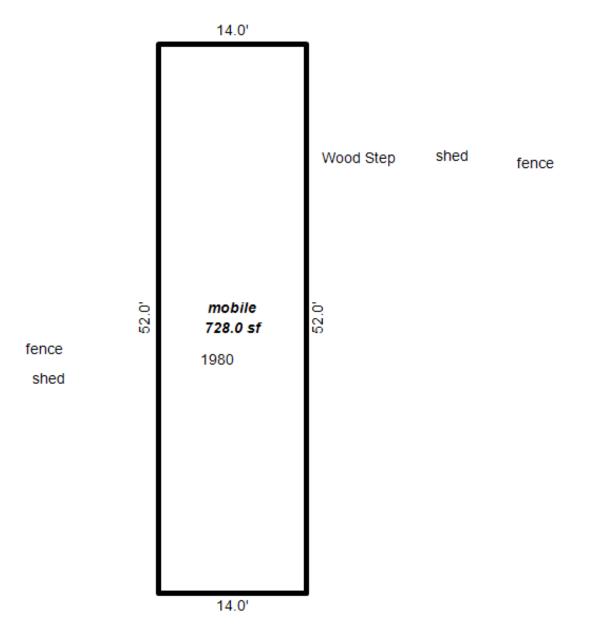

# Parcel Number: 009-016-001-00

Printed on

04/24/2018

| Building Type                                                                                                                                                                                                                                                                                                                                                                                                                                                                                                                                                                                                                                                                             | (3) Roof (cont.)                                                                                                                                                                                                                                                                                                                                                                                                                                                                                                                                                                                             | (11) Heating/Cooling                                                                                                                                                                                                                                                                                                                                                                                                                                                                                                                                                                                                                                                                                                                                                                                                                                                                                                                                           | (15) Built-ins                                                                                                                                                                                                                                                                                                                                                                                                                                                                  | (15) Fireplaces                                                                                                                                                                                                                                      | (16) Porches/Decks                                                                                                          | (17) Garage                                                                                                                                                                                                             |
|-------------------------------------------------------------------------------------------------------------------------------------------------------------------------------------------------------------------------------------------------------------------------------------------------------------------------------------------------------------------------------------------------------------------------------------------------------------------------------------------------------------------------------------------------------------------------------------------------------------------------------------------------------------------------------------------|--------------------------------------------------------------------------------------------------------------------------------------------------------------------------------------------------------------------------------------------------------------------------------------------------------------------------------------------------------------------------------------------------------------------------------------------------------------------------------------------------------------------------------------------------------------------------------------------------------------|----------------------------------------------------------------------------------------------------------------------------------------------------------------------------------------------------------------------------------------------------------------------------------------------------------------------------------------------------------------------------------------------------------------------------------------------------------------------------------------------------------------------------------------------------------------------------------------------------------------------------------------------------------------------------------------------------------------------------------------------------------------------------------------------------------------------------------------------------------------------------------------------------------------------------------------------------------------|---------------------------------------------------------------------------------------------------------------------------------------------------------------------------------------------------------------------------------------------------------------------------------------------------------------------------------------------------------------------------------------------------------------------------------------------------------------------------------|------------------------------------------------------------------------------------------------------------------------------------------------------------------------------------------------------------------------------------------------------|-----------------------------------------------------------------------------------------------------------------------------|-------------------------------------------------------------------------------------------------------------------------------------------------------------------------------------------------------------------------|
| X Single Family<br>Mobile Home<br>Town Home<br>Duplex<br>A-Frame<br>X Wood Frame<br>Building Style:<br>1S<br>Yr Built Remodeled<br>1975 0<br>Condition: Average                                                                                                                                                                                                                                                                                                                                                                                                                                                                                                                           | Eavestrough<br>Insulation         0         Front Overhang         0         0         0         0         0         0         0         0         0         0         0         0         0         0         0         0         0         0         0         0         0         0         0         0         0         0         0         0         0         0         0         0         0         0         0         0         0         0         0         0         0         0         0         0         0         0         0         0         0         0         0         0         0 | XGas<br>WoodOil<br>CoalElec.<br>SteamForced Air w/o DuctsXForced Air w/ DuctsForced Hot WaterElectric BaseboardElec. Ceil. Radiant<br>Radiant (in-floor)Electric Wall HeatSpace Heater<br>Wall/Floor Furnace<br>Forced Heat & Cool<br>Heat Pump<br>No Heating/Cooling                                                                                                                                                                                                                                                                                                                                                                                                                                                                                                                                                                                                                                                                                          | 1 Appliance Allow.<br>Cook Top<br>Dishwasher<br>Garbage Disposal<br>Bath Heater<br>Vent Fan<br>Hot Tub<br>Unvented Hood<br>Vented Hood<br>Intercom<br>Jacuzzi Tub<br>Jacuzzi repl.Tub<br>Oven<br>Microwave<br>Standard Range                                                                                                                                                                                                                                                    | Interior 1 Story<br>Interior 2 Story<br>2nd/Same Stack<br>Two Sided<br>Exterior 1 Story<br>Exterior 2 Story<br>Prefab 1 Story<br>Prefab 2 Story<br>Heat Circulator<br>Raised Hearth<br>Wood Stove<br>Direct-Vented Ga<br>Class: CD<br>Effec. Age: 35 | Area Type<br>16 CPP<br>16 CPP                                                                                               | Year Built:<br>Car Capacity:<br>Class:<br>Exterior:<br>Brick Ven.:<br>Stone Ven.:<br>Common Wall:<br>Foundation:<br>Finished ?:<br>Auto. Doors:<br>Mech. Doors:<br>Area:<br>% Good:<br>Storage Area:<br>No Conc. Floor: |
| Room List<br>Basement<br>1st Floor<br>2nd Floor                                                                                                                                                                                                                                                                                                                                                                                                                                                                                                                                                                                                                                           | (5) Floors<br>Kitchen:<br>Other:<br>Other:                                                                                                                                                                                                                                                                                                                                                                                                                                                                                                                                                                   | Central Air<br>Wood Furnace<br>(12) Electric<br>100 Amps Service                                                                                                                                                                                                                                                                                                                                                                                                                                                                                                                                                                                                                                                                                                                                                                                                                                                                                               | Standard Range<br>Self Clean Range<br>Sauna<br>Trash Compactor<br>Central Vacuum<br>Security System                                                                                                                                                                                                                                                                                                                                                                             | Floor Area: 1008<br>Total Base Cost: 81,2<br>Total Base New : 112<br>Total Depr Cost: 70,9<br>Estimated T.C.V: 69,2                                                                                                                                  | ,182 E.C.F.<br>571 X 0.980                                                                                                  | Bsmnt Garage:<br>Carport Area:<br>Roof:                                                                                                                                                                                 |
| 3       Bedrooms         3       Bedrooms         (1)       Exterior         X       Wood/Shingle         Aluminum/Vinyl       Brick         Insulation       (2)         (2)       Windows         X       Avg.         X       Avg.         Few       X         Many       Large         X       Avg.         Few       X         Mood Sash       Metal Sash         Vinyl Sash       X         Double Hung       Horiz. Slide         Casement       Double Glass         Patio Doors       Storms & Screens         (3)       Roof         X       Gable       Gambrel         Hip       Mansard         Flat       Shed         X       Asphalt Shingle         Chimney:       Block |                                                                                                                                                                                                                                                                                                                                                                                                                                                                                                                                                                                                              | No./Qual. of Fixtures         Ex.       X       Ord.       Min         No. of Elec. Outlets         Many       X       Ave.       Few         (13)       Plumbing       1       Average Fixture(s)         2       3       Fixture Bath         2       3       Fixture Bath         2       3       Fixture Bath         2       6       Few         0       1       Average Fixture(s)         2       3       Fixture Bath         2       5       Fixture Bath         2       6       Few         0       9       Plumbing         Softener, Auto       Softener, Manual         Solar       Water Heat         No       Plumbing         Extra       Solar         Separate       Shower         Ceramic       Tile         Ceramic       Tile         Solar       Separate         Solar       Vent         (14)       Water/Sewer         Public       Water         Public       Septic         1       1000       Gal         2000       Gal       S | Stories Exterior<br>1 Story Siding<br>Other Additions/Adjus<br>Walk out Basement D<br>(13) Plumbing<br>Average Fixture(s)<br>3 Fixture Bath<br>(14) Water/Sewer<br>Well, 50 Feet<br>1000 Gal Septic<br>(15) Built-Ins & Fire<br>Appliance Allowance<br>(16) Porches<br>CPP, Standard<br>CPP, Standard<br>Phy/Ab.Phy/Func/Econ/<br>Separately Depreciate<br>(9) Basement Finish<br>Basement Recreation<br>County Multiplier = 1<br>Phy/Ab.Phy/Func/Econ/<br>ECF (416 RESIDENTIAL | Basement 59.23<br>Stments<br>Door(s)<br>Pplaces<br>Comb.%Good= 65/100/10<br>rd Items:<br>A Finish<br>38 =><br>Comb.%Good= 50/100/10                                                                                                                  | Rate<br>700.00<br>630.00<br>1975.00<br>1575.00<br>2895.00<br>1415.00<br>33.05<br>33.05<br>00/100/65.0, Depr<br>11.25<br>Cos | 1008 59,704<br>Size Cost<br>1 700<br>1 630<br>1 1,975<br>1 1,575<br>1 2,895<br>1 1,415<br>16 529<br>16 529<br>16 529<br>16 529<br>.Cost = 62,746<br>1008 11,340<br>t New = 15,649<br>.Cost = 7,825<br>Cost = 70,571     |